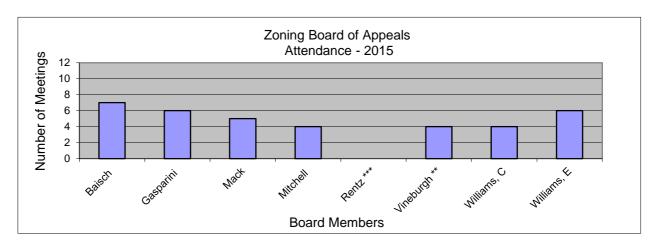

## Zoning Board of Appeals Attendance 2015

| Month        | January | February | March | April | May | June | July | August | September | October | November | December | Total | Average |
|--------------|---------|----------|-------|-------|-----|------|------|--------|-----------|---------|----------|----------|-------|---------|
| Date         | *       | *        | *     | 23    | 28  | 25   | 23   | 27     | *         | 22      | *        |          |       |         |
|              |         |          |       |       |     |      |      |        |           |         |          |          |       |         |
| Baisch       | *       | *        | *     | 1     | 1   | 1    | 1    | 1      | *         | 1       | *        | 1        | 7     | 100%    |
| Gasparini    | *       | *        | *     | 1     | 1   | 1    | 1    | 1      | *         | 1       | *        | 0        | 6     | 86%     |
| Mack         | *       | *        | *     | 1     | 1   | 1    | 0    | 1      | *         | 0       | *        | 1        | 5     | 71%     |
| Mitchell     | *       | *        | *     | 1     | 0   | 1    | 0    | 1      | *         | 1       | *        | 0        | 4     | 57%     |
| Rentz ***    | *       | *        | *     | ***   | *** | ***  | ***  | ***    | *         | ***     | *        | ***      | ***   | ***     |
| Vineburgh ** | *       | *        | *     | **    | **  | 1    | 1    | 0      | *         | 1       | *        | 1        | 4     | 80%     |
| Williams, C  | *       | *        | *     | 0     | 1   | 0    | 0    | 1      | *         | 1       | *        | 1        | 4     | 57%     |
| Williams, E  | *       | *        | *     | 1     | 1   | 1    | 1    | 0      | *         | 1       | *        | 1        | 6     | 86%     |

- 1 Present
- 0 Absent
- \* No meeting
- \*\* Appointed

Vineburgh 05.26.15

\*\*\* Resigned

Rentz 02.01.15