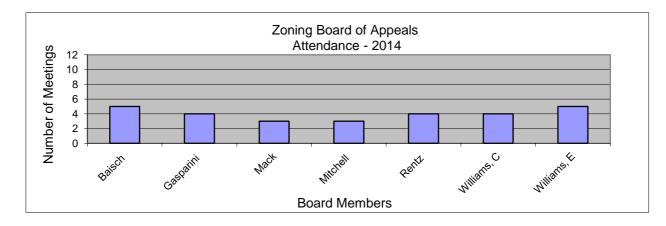

## Zoning Board of Appeals Attendance 2014

| Month       | January | February | March | April | May | June | July | August | September | October | November | December | Total | Average |
|-------------|---------|----------|-------|-------|-----|------|------|--------|-----------|---------|----------|----------|-------|---------|
| Date        | *       | 27       | 27    | *     | 22  | *    | *    | 28     | *         | *       | *        | 18       |       |         |
|             |         |          |       |       |     |      |      |        |           |         |          |          |       |         |
| Baisch      | *       | 1        | 1     | *     | 1   | *    | *    | 1      | *         | *       | *        | 1        | 5     | 100%    |
| Gasparini   | *       | 1        | 1     | *     | 0   | *    | *    | 1      | *         | *       | *        | 1        | 4     | 80%     |
| Mack        | *       | 1        | 1     | *     | 0   | *    | *    | 0      | *         | *       | *        | 1        | 3     | 60%     |
| Mitchell    | *       | 1        | 0     | *     | 0   | *    | *    | 1      | *         | *       | *        | 1        | 3     | 60%     |
| Rentz       | *       | 1        | 0     | *     | 1   | *    | *    | 1      | *         | *       | *        | 1        | 4     | 80%     |
| Williams, C | *       | 1        | 1     | *     | 1   | *    | *    | 1      | *         | *       | *        | 0        | 4     | 80%     |
| Williams, E | *       | 1        | 1     | *     | 1   | *    | *    | 1      | *         | *       | *        | 1        | 5     | 100%    |