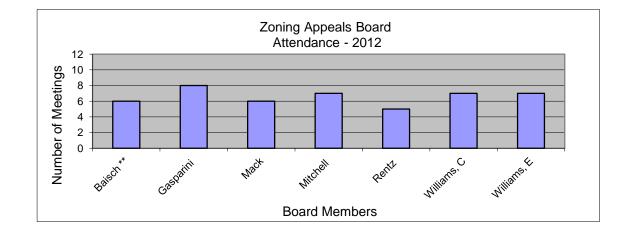

## Zoning Appeals Board Attendance 2012

| Month       | January | February | March | April | May | June | July | August | September | October | November | December | Total | Average |
|-------------|---------|----------|-------|-------|-----|------|------|--------|-----------|---------|----------|----------|-------|---------|
| Date        | 26      | *        | *     | *     | *   | 28   | 26   | 23     | 27        | 25      | 15       | 20       |       |         |
|             |         |          |       |       |     |      |      |        |           |         |          |          |       |         |
| Baisch **   | **      | *        | *     | *     | *   | 0    | 1    | 1      | 1         | 1       | 1        | 1        | 6     | 86%     |
| Gasparini   | 1       | *        | *     | *     | *   | 1    | 1    | 1      | 1         | 1       | 1        | 1        | 8     | 100%    |
| Mack        | 1       | *        | *     | *     | *   | 0    | 1    | 1      | 1         | 1       | 0        | 1        | 6     | 75%     |
| Mitchell    | 1       | *        | *     | *     | *   | 1    | 1    | 1      | 1         | 1       | 1        | 0        | 7     | 88%     |
| Rentz       | 1       | *        | *     | *     | *   | 1    | 1    | 1      | 1         | 0       | 0        | 0        | 5     | 63%     |
| Williams, C | 1       | *        | *     | *     | *   | 0    | 1    | 1      | 1         | 1       | 1        | 1        | 7     | 88%     |
| Williams, E | 1       | *        | *     | *     | *   | 1    | 1    | 1      | 1         | 1       | 0        | 1        | 7     | 88%     |

1 - Present

0 - Absent

\* No meeting

\*\* Appointed
Baisch 1/9/12

\*\*\* Resigned