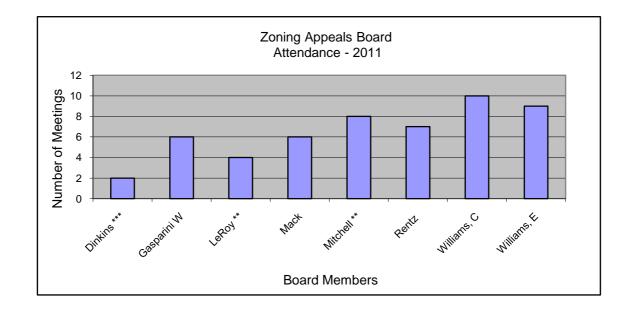

## Zoning Appeals Board Attendance 2011

| Month       | January | February | March | April | May | June | July | August | September | October | November | December | Total | Average |
|-------------|---------|----------|-------|-------|-----|------|------|--------|-----------|---------|----------|----------|-------|---------|
| Date        | 27      | 24       | 24    | 28    | 28  | *    | 28   | 25     | 22        | 27      | 17       | *        |       |         |
|             |         |          |       |       |     |      |      |        |           |         |          |          |       |         |
| Dinkins *** | 1       | 1        | ***   | ***   | *** | *    | ***  | ***    | ***       | ***     | ***      | *        | 2     | 100%    |
| Gasparini W | 1       | 1        | 1     | 0     | 0   | *    | 0    | 0      | 1         | 1       | 1        | *        | 6     | 60%     |
| LeRoy **    | 1       | 1        | 1     | 1     | 0   | *    | 0    | **     | **        | **      | **       | *        | 4     | 67%     |
| Mack        | 1       | 0        | 1     | 0     | 1   | *    | 1    | 0      | 1         | 1       | 0        | *        | 6     | 60%     |
| Mitchell ** | **      | **       | 1     | 1     | 1   | *    | 1    | 1      | 1         | 1       | 1        | *        | 8     | 100%    |
| Rentz       | 1       | 1        | 1     | 1     | 0   | *    | 1    | 0      | 0         | 1       | 1        | *        | 7     | 70%     |
| Williams, C | 1       | 1        | 1     | 1     | 1   | *    | 1    | 1      | 1         | 1       | 1        | *        | 10    | 100%    |
| Williams, E | 1       | 1        | 1     | 1     | 1   | *    | 1    | 1      | 1         | 0       | 1        | *        | 9     | 90%     |

- 1 Present
- 0 Absent
- \* No meeting
- \*\* Appointed
  Mitchell 02/12/11
- \*\*\* Resigned
  Dinkins 02/01/11
  - LeRoy 08/01/11
- W Attendance waived Natural Resources Committee 09.06.11