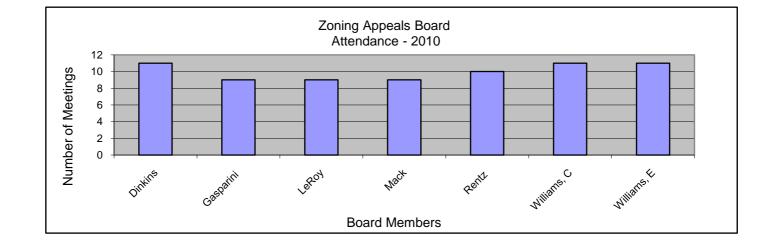

## Zoning Appeals Board Attendance 2010

| Month       | January | February | March | April | May | June | July | August | September | October | November | December | Total | Average |
|-------------|---------|----------|-------|-------|-----|------|------|--------|-----------|---------|----------|----------|-------|---------|
| Date        | 28      | 25       | 25    | 22    | 27  | 24   | 22   | 26     | 23        | 28      | 18       | 16       |       |         |
|             |         |          |       |       |     |      |      |        |           |         |          |          |       |         |
| Dinkins     | 1       | 1        | 1     | 1     | 0   | 1    | 1    | 1      | 1         | 1       | 1        | 1        | 11    | 92%     |
| Gasparini   | 1       | 0        | 1     | 1     | 1   | 1    | 1    | 0      | 0         | 1       | 1        | 1        | 9     | 75%     |
| LeRoy       | 1       | 1        | 1     | 1     | 1   | 0    | 1    | 0      | 1         | 1       | 0        | 1        | 9     | 75%     |
| Mack        | 1       | 1        | 0     | 1     | 1   | 0    | 1    | 1      | 1         | 1       | 0        | 1        | 9     | 75%     |
| Rentz       | 0       | 1        | 1     | 1     | 1   | 1    | 1    | 1      | 1         | 0       | 1        | 1        | 10    | 83%     |
| Williams, C | 1       | 1        | 1     | 1     | 1   | 1    | 1    | 0      | 1         | 1       | 1        | 1        | 11    | 92%     |
| Williams, E | 1       | 1        | 1     | 1     | 1   | 1    | 1    | 1      | 1         | 1       | 0        | 1        | 11    | 92%     |

1 - Present 0 - Absent

\* No meeting

\*\* Appointed

\*\*\* Resigned