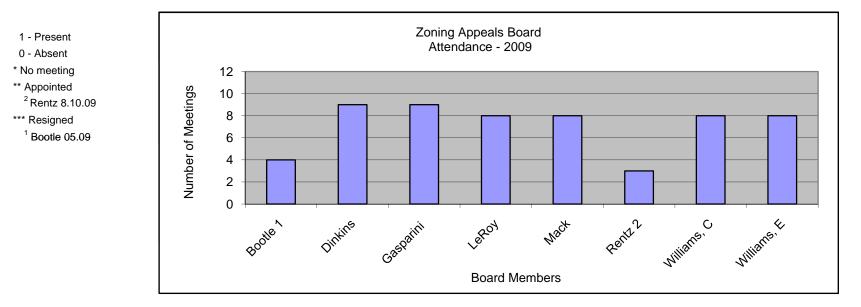

## Zoning Appeals Board Attendance 2009

| Month               | January | February | March | April | May | June | July | August | September | October | November | December | Total | Average |
|---------------------|---------|----------|-------|-------|-----|------|------|--------|-----------|---------|----------|----------|-------|---------|
| Date                | 22      | 26       | 26    | 23    | 28  | 25   | 23   | 27     | 24        | *       | 12       | 10       |       |         |
|                     |         |          |       |       |     |      |      |        |           |         |          |          |       |         |
| Bootle <sup>1</sup> | 1       | 1        | 1     | 1     | *** | ***  | ***  | ***    | ***       | ***     | ***      | ***      | 4     | 100%    |
| Dinkins             | 1       | 1        | 1     | 1     | 1   | 1    | 0    | 1      | 0         | *       | 1        | 1        | 9     | 82%     |
| Gasparini           | 0       | 1        | 1     | 1     | 1   | 1    | 0    | 1      | 1         | *       | 1        | 1        | 9     | 82%     |
| LeRoy               | 0       | 1        | 0     | 1     | 1   | 0    | 1    | 1      | 1         | *       | 1        | 1        | 8     | 73%     |
| Mack                | 0       | 1        | 1     | 1     | 0   | 1    | 1    | 1      | 0         | *       | 1        | 1        | 8     | 73%     |
| Rentz <sup>2</sup>  | **      | **       | **    | **    | **  | **   | **   | 1      | 1         | *       | 0        | 1        | 3     | 75%     |
| Williams, C         | 1       | 1        | 0     | 1     | 1   | 1    | 1    | 0      | 1         | *       | 1        | 0        | 8     | 73%     |
| Williams, E         | 1       | 1        | 0     | 1     | 0   | 1    | 1    | 1      | 1         | *       | 1        | 0        | 8     | 73%     |