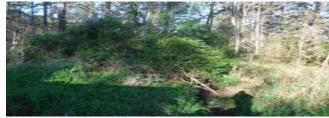

## **Narrative Description of Project:**

Project improved 2,960 L.F. of drainage system. Grubbed and cleared 1,085 L.F. of workshelf. Bush hogged 1,330 L.F. of workshelf. Reconstructed 75 L.F. of workshelf. Cleaned out 1,630 L.F of channel. Installed (1) access pipe and (1) access gate. Jetted (1) crossline pipe. Hydroseeded for erosion control.