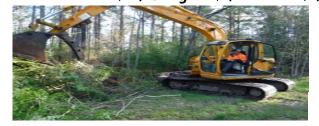

## **Narrative Description of Project:**

Project improved 2,960 L.F. of drainage system. Grubbed and cleared 1,085 L.F. of workshelf. Bush hogged 1,330 L.F. of workshelf. Reconstructed 75 L.F. of workshelf. Cleaned out 1,630 L.F of channel. Installed (1) access pipe and (1) access gate. Jetted (1) crossline pipe. Hydroseeded for erosion control.