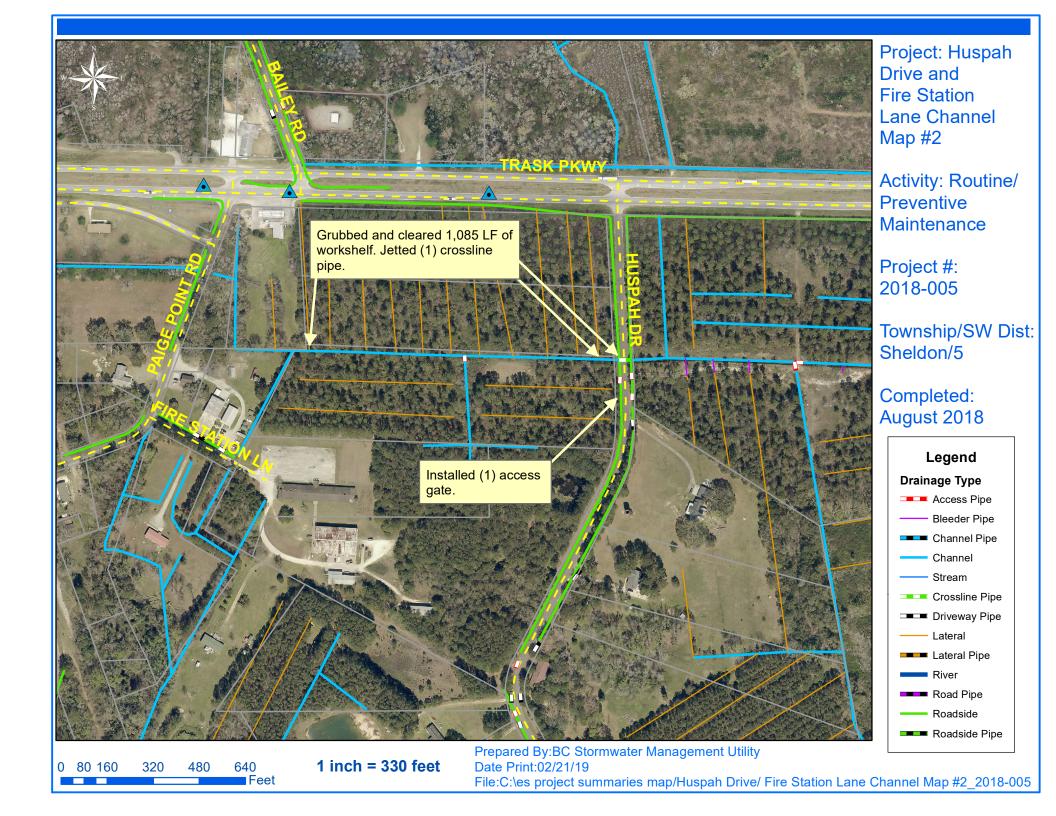

## **Beaufort County Public Works** Stormwater Infrastructure

**Project Summary** 

**Project Summary:** Huspah Drive and Fire Station Lane Channel

**Activity:** Routine/Preventive Maintenance

**Duration:** 03/21/18-08/01/18

## **Narrative Description of Project:**

Project improved 2,960 L.F. of drainage system. Grubbed and cleared 1,085 L.F. of workshelf. Bush hogged 1,330 L.F. of workshelf. Reconstructed 75 L.F. of workshelf. Cleaned out 1,630 L.F of channel. Installed (1) access pipe and (1) access gate. Jetted (1) crossline pipe. Hydroseeded for erosion control.