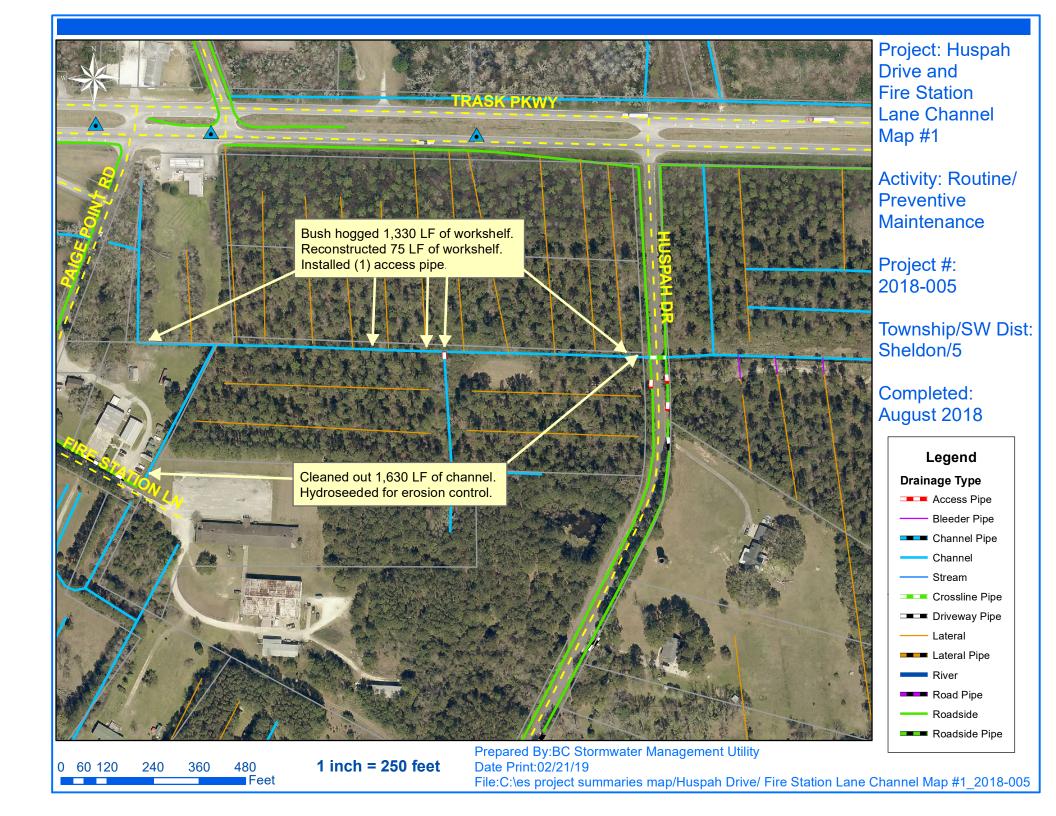

## **Beaufort County Public Works** Stormwater Infrastructure

**Project Summary** 

**Project Summary:** Huspah Drive and Fire Station Lane Channel

**Activity:** Routine/Preventive Maintenance

**Duration:** 03/21/18-08/01/18

## **Narrative Description of Project:**

Project improved 2,960 L.F. of drainage system. Grubbed and cleared 1,085 L.F. of workshelf. Bush hogged 1,330 L.F. of workshelf. Reconstructed 75 L.F. of workshelf. Cleaned out 1,630 L.F of channel. Installed (1) access pipe and (1) access gate. Jetted (1) crossline pipe. Hydroseeded for erosion control.