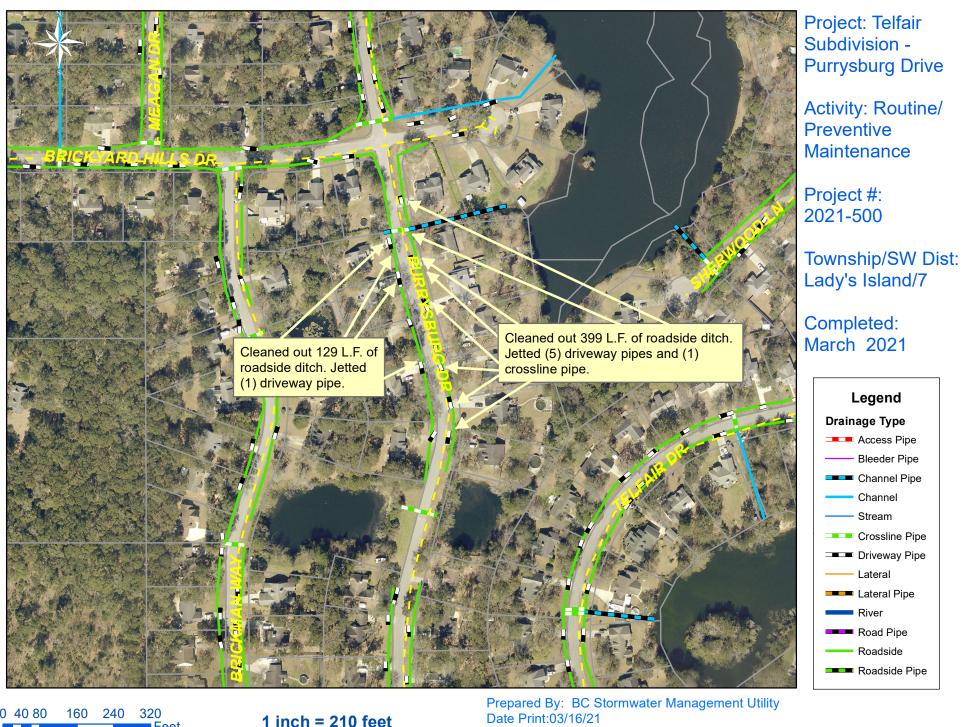

## Beaufort County Public Works Stormwater Infrastructure

**Project Summary** 

**Project Summary:** Telfair Subdivision - Purrysburg Drive

**Activity:** Routine/Preventive Maintenance

**Duration:** 06/20/20 - 03/01/21

## **Narrative Description of Project:**

This project improved 528 L.F. of drainage system. Cleaned out 528 L.F. of roadside ditch. Jetted (6) driveway pipes and (1) crossline pipe.

| 2021-500 / Telfair Subdivision Purrysburg Drive                   | Labor | Labor      | Equipment | Material | Contractor | Indirect | Total      |
|-------------------------------------------------------------------|-------|------------|-----------|----------|------------|----------|------------|
|                                                                   | Hours | Cost       | Cost      | Cost     | Cost       | Labor    | Cost       |
| AUDIT / Audit Project                                             | 1.5   | \$32.69    | \$0.00    | \$0.00   | \$0.00     | \$0.00   | \$32.69    |
| DPJT / Driveway Pipe - Jetted                                     | 55.0  | \$1,269.37 | \$624.15  | \$175.84 | \$0.00     | \$345.87 | \$2,415.23 |
| HAUL / Hauling                                                    | 8.0   | \$174.32   | \$152.48  | \$63.80  | \$0.00     | \$0.00   | \$390.60   |
| RSDCL / Roadside Ditch - Cleanout                                 | 24.0  | \$512.96   | \$135.12  | \$50.34  | \$0.00     | \$105.84 | \$804.26   |
| UTLOC / Utility locates                                           | 3.0   | \$74.10    | \$0.00    | \$0.00   | \$0.00     | \$39.69  | \$113.79   |
| 2021-500 / Telfair Subdivision Purrysburg Drive Project Sub Total | 91.5  | \$2,063.44 | \$911.75  | \$289.98 | \$0.00     | \$491.40 | \$3,756.57 |
| Grand Total                                                       | 91.5  | \$2,063.44 | \$911.75  | \$289.98 | \$0.00     | \$491.40 | \$3,756.57 |

(Before) (During) (Ending)

(No Picture Available)

0 40 80

File:C:\project summaries map/Telfair Subdivision- Purrysburgh Drive 2021-500