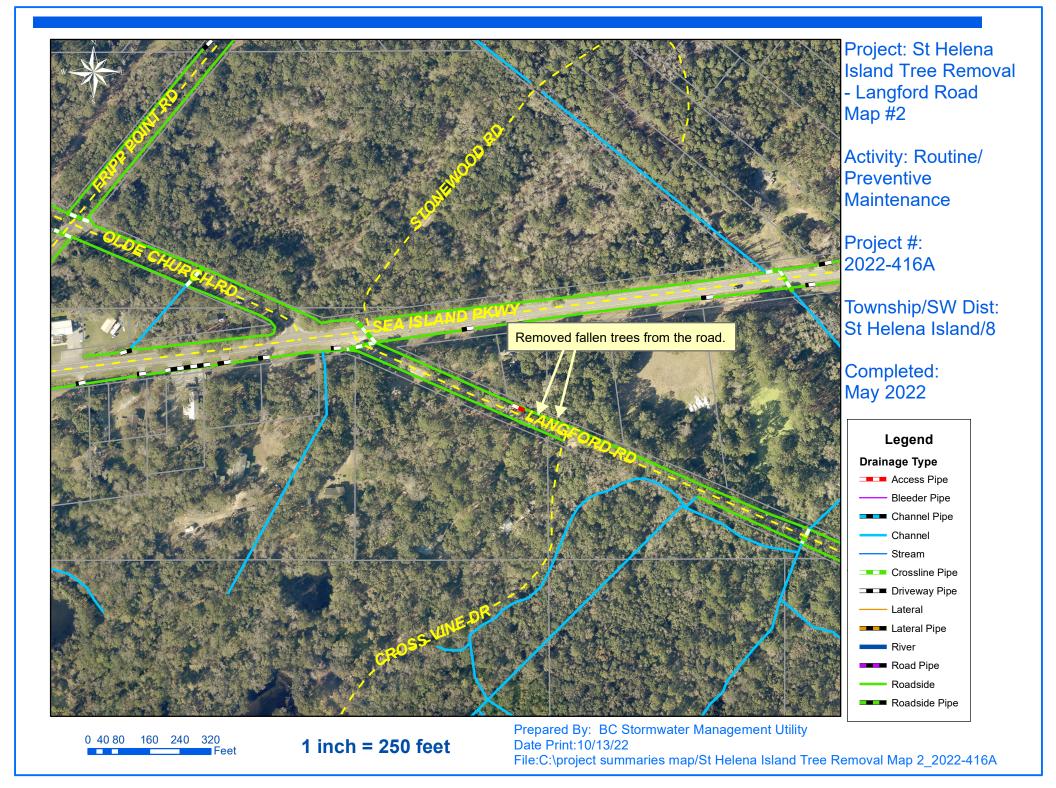

## Beaufort County Public Works Stormwater Infrastructure

**Project Summary** 

**Activity:** Routine/Preventive Maintenance

Project Summary: St Helena Island Tree Removal - Glover Road, Langford Road and

Peaaches Hill Circle **Duration:** 01/03/2022 - 05/19/2022

**Narrative Description of Project:** 

Removed fallen trees from roadside and workshelf.

| 2022-416A/St Helena Island Tree Removal | Labor | Labor      | Equipment | Material | Contractor | Indirect   | Total      |
|-----------------------------------------|-------|------------|-----------|----------|------------|------------|------------|
|                                         | Hours | Cost       | Cost      | Cost     | Cost       | Labor      | Cost       |
| AUDIT / Audit Project                   | 0.50  | \$16.37    | \$0.00    | \$0.00   | \$0.00     | \$10.11    | \$26.48    |
| HAUL / Hauling                          | 8.00  | \$276.64   | \$152.48  | \$58.66  | \$0.00     | \$174.96   | \$662.74   |
| RMTR / Remove trees-roads               | 40.00 | \$1,002.64 | \$166.26  | \$61.30  | \$0.00     | \$426.60   | \$1,656.80 |
| RMTRW / Remove trees - Workshelf        | 40.00 | \$1,207.14 | \$87.00   | \$66.78  | \$0.00     | \$745.16   | \$2,106.08 |
| Grand Total                             | 88.50 | \$2,502.79 | \$405.74  | \$186.74 | \$0.00     | \$1,356.83 | \$4,452.10 |