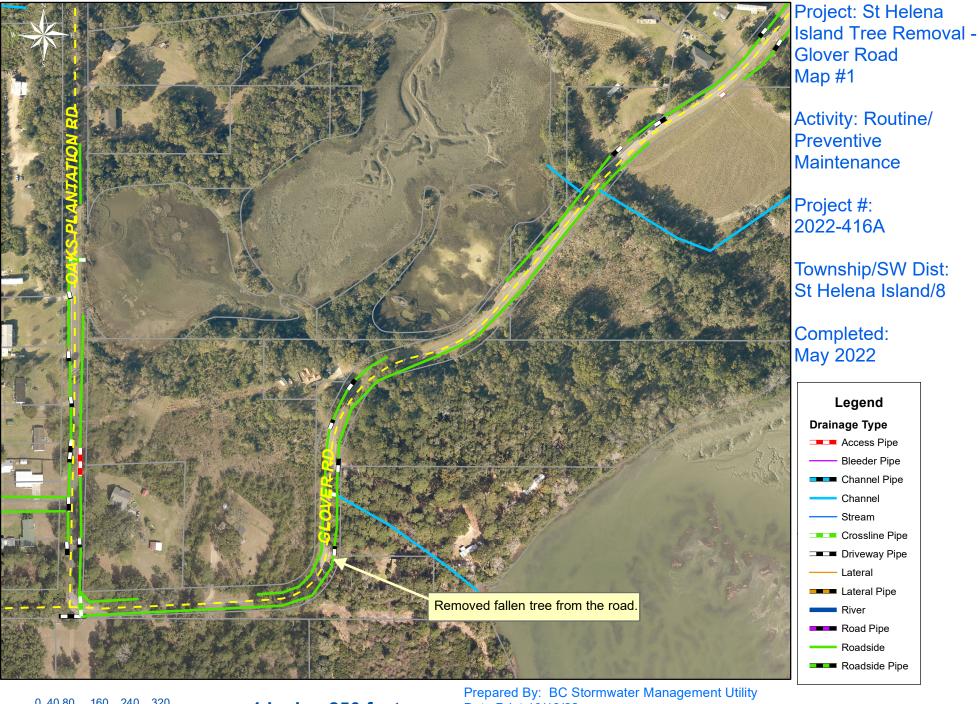

## Beaufort County Public Works Stormwater Infrastructure

**Project Summary** 

**Activity:** Routine/Preventive Maintenance

Project Summary: St Helena Island Tree Removal - Glover Road, Langford Road and

Peaaches Hill Circle **Duration:** 01/03/2022 - 05/19/2022

**Narrative Description of Project:** 

Removed fallen trees from roadside and workshelf.

| 2022-416A/St Helena Island Tree Removal | Labor | Labor      | Equipment | Material | Contractor | Indirect   | Total      |
|-----------------------------------------|-------|------------|-----------|----------|------------|------------|------------|
|                                         | Hours | Cost       | Cost      | Cost     | Cost       | Labor      | Cost       |
| AUDIT / Audit Project                   | 0.50  | \$16.37    | \$0.00    | \$0.00   | \$0.00     | \$10.11    | \$26.48    |
| HAUL / Hauling                          | 8.00  | \$276.64   | \$152.48  | \$58.66  | \$0.00     | \$174.96   | \$662.74   |
| RMTR / Remove trees-roads               | 40.00 | \$1,002.64 | \$166.26  | \$61.30  | \$0.00     | \$426.60   | \$1,656.80 |
| RMTRW / Remove trees - Workshelf        | 40.00 | \$1,207.14 | \$87.00   | \$66.78  | \$0.00     | \$745.16   | \$2,106.08 |
| Grand Total                             | 88.50 | \$2,502.79 | \$405.74  | \$186.74 | \$0.00     | \$1,356.83 | \$4,452.10 |

## (No Pictures Available)

0 40 80 160 240 320

1 inch = 250 feet

Date Print: 10/13/22

File:C:\project summaries map/St Helena Island Tree Removal Map 1\_2022-416A

0 70140 280 420 560 Feet

1 inch = 420 feet

Date Print: 10/13/22