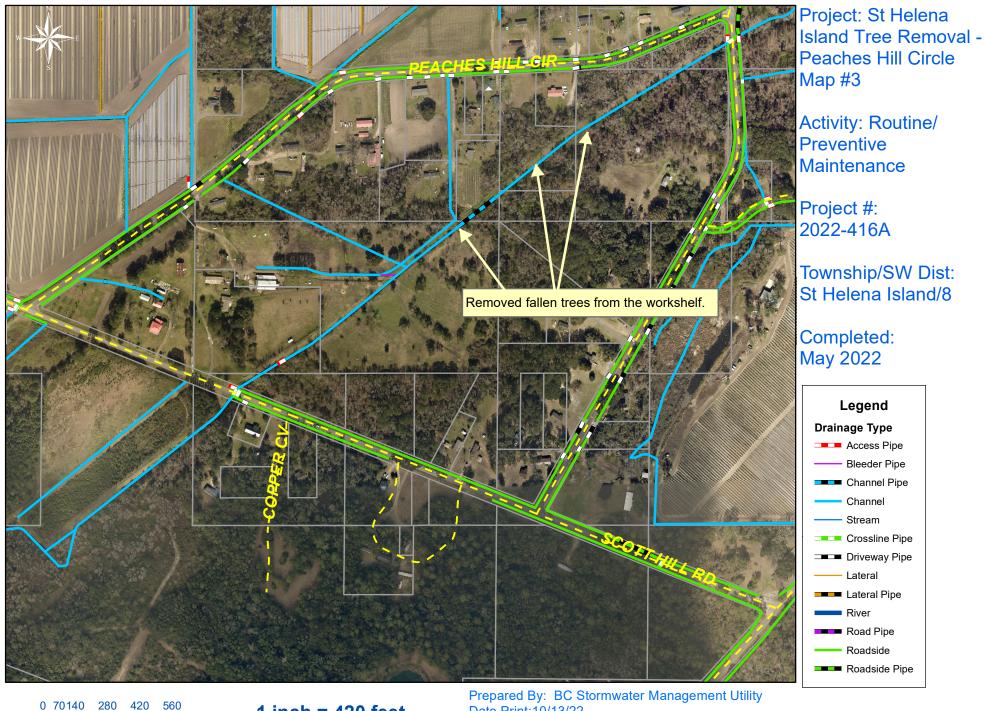

## Beaufort County Public Works Stormwater Infrastructure

**Project Summary** 

**Activity:** Routine/Preventive Maintenance

Project Summary: St Helena Island Tree Removal - Glover Road, Langford Road and

Peaaches Hill Circle **Duration:** 01/03/2022 - 05/19/2022

**Narrative Description of Project:** 

Removed fallen trees from roadside and workshelf.

| 2022-416A/St Helena Island Tree Removal | Labor | Labor      | Equipment | Material | Contractor | Indirect   | Total      |
|-----------------------------------------|-------|------------|-----------|----------|------------|------------|------------|
|                                         | Hours | Cost       | Cost      | Cost     | Cost       | Labor      | Cost       |
| AUDIT / Audit Project                   | 0.50  | \$16.37    | \$0.00    | \$0.00   | \$0.00     | \$10.11    | \$26.48    |
| HAUL / Hauling                          | 8.00  | \$276.64   | \$152.48  | \$58.66  | \$0.00     | \$174.96   | \$662.74   |
| RMTR / Remove trees-roads               | 40.00 | \$1,002.64 | \$166.26  | \$61.30  | \$0.00     | \$426.60   | \$1,656.80 |
| RMTRW / Remove trees - Workshelf        | 40.00 | \$1,207.14 | \$87.00   | \$66.78  | \$0.00     | \$745.16   | \$2,106.08 |
| Grand Total                             | 88.50 | \$2,502.79 | \$405.74  | \$186.74 | \$0.00     | \$1,356.83 | \$4,452.10 |

File:C:\project summaries map/St Helena Island Tree Removal Map 3\_2022-416A