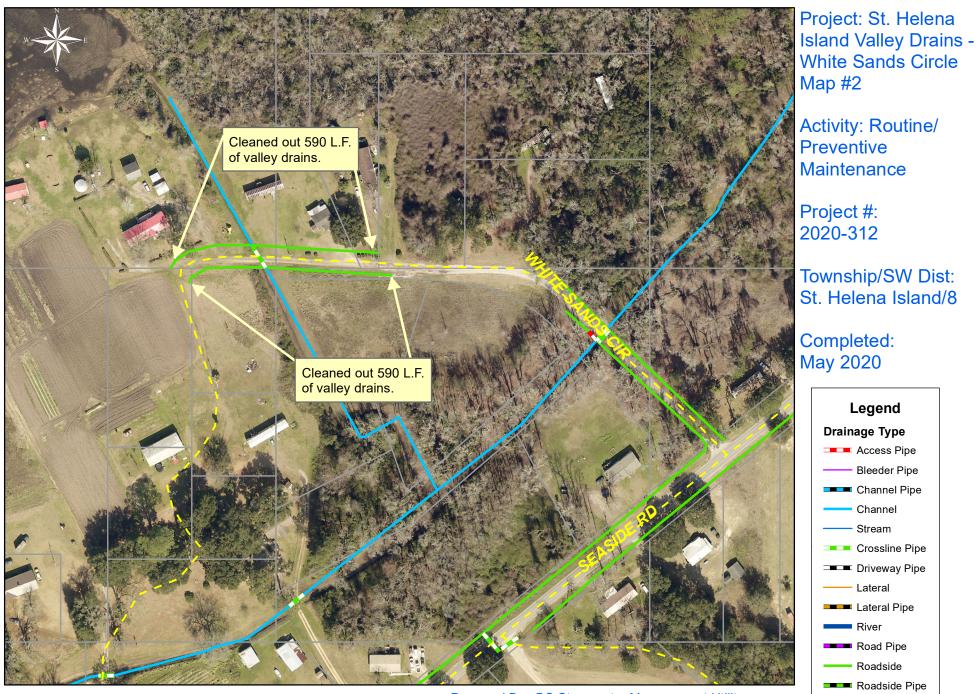

0 4590 180 270 360 Feet

1 inch = 270 feet

Prepared By: BC Stormwater Management Utility Date Print:04/07/21 File:C:\project summaries map/SHI Valley Drains- First Coleman Road Map #3 2020-312

1 inch = 500 feet