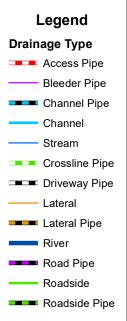

0 75150 300 450 600

1 inch = 420 feet

File:C:\project summaries map/SHI Valley Drains- Tombee Road Map #1\_2020-312

0 30 60 120 180 240 Feet

1 inch = 170 feet

Prepared By: BC Stormwater Management Utility Date Print:04/07/21 File:C:\project summaries map/SHI Valley Drains- White Sands Circle Map #2\_2020-312