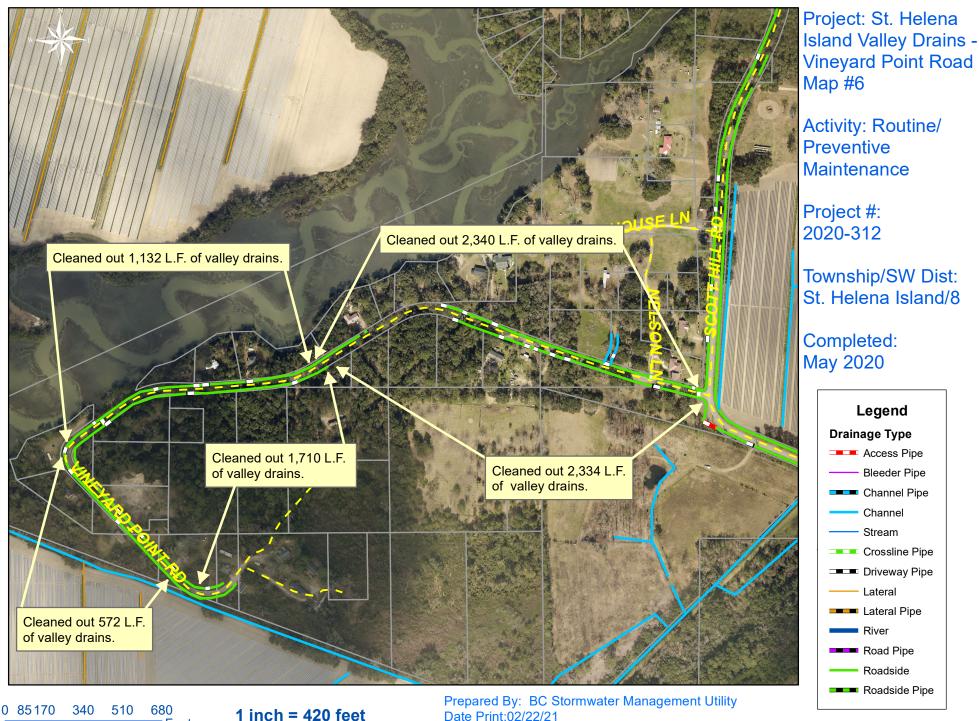

## Narrative Description of Project:

Project improved 46,042 L.F. of drainage system. Cleaned out 46,042 L.F. of valley drains. This project consisted of the following area: Tombee Road (7,370 L.F), White Sands Circle (1,180 L.F.) First Coleman Road (2,636 L.F.), Sycamore Hill Drive (1,132 L.F.), Chisholm Road (1,456 L.F.), Vineyard Point Road (8,088 L.F.), No Man Land Road (960 L.F.), Hunters Grove Road (3,860 L.F.), Gardner Drive (17,740 L.F.), and Glover Road 1,620 L.F.)

Date Print:02/22/21

Feet

File:C:\project summaries map/SHI Valley Drains- Vineyard Point Road Map #6\_2020-312

0 25 50 100 150 200

1 inch = 130 feet

Date Print:02/22/21 File:C:\project summaries map/SHI Valley Drains- No Man Land Road Map #7 2020-312