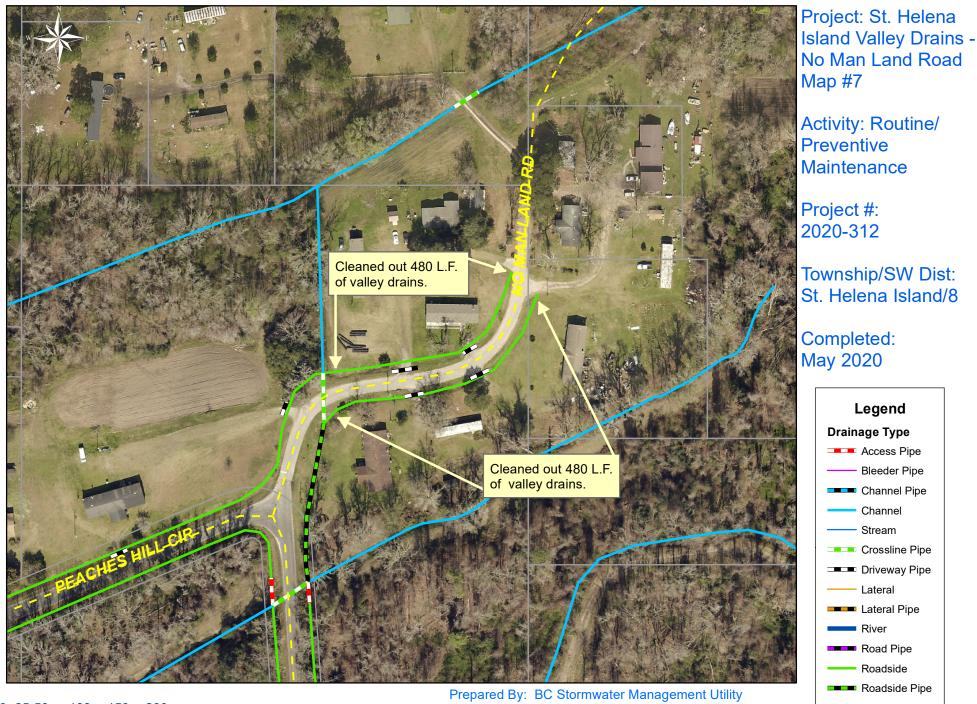

## Narrative Description of Project:

Project improved 46,042 L.F. of drainage system. Cleaned out 46,042 L.F. of valley drains. This project consisted of the following area: Tombee Road (7,370 L.F), White Sands Circle (1,180 L.F.) First Coleman Road (2,636 L.F.), Sycamore Hill Drive (1,132 L.F.), Chisholm Road (1,456 L.F.), Vineyard Point Road (8,088 L.F.), No Man Land Road (960 L.F.), Hunters Grove Road (3,860 L.F.), Gardner Drive (17,740 L.F.), and Glover Road 1,620 L.F.)

Date Print:02/22/21

Feet

File:C:\project summaries map/SHI Valley Drains- Vineyard Point Road Map #6\_2020-312

0 25 50 100 150 200

1 inch = 130 feet

Date Print:02/22/21 File:C:\project summaries map/SHI Valley Drains- No Man Land Road Map #7 2020-312