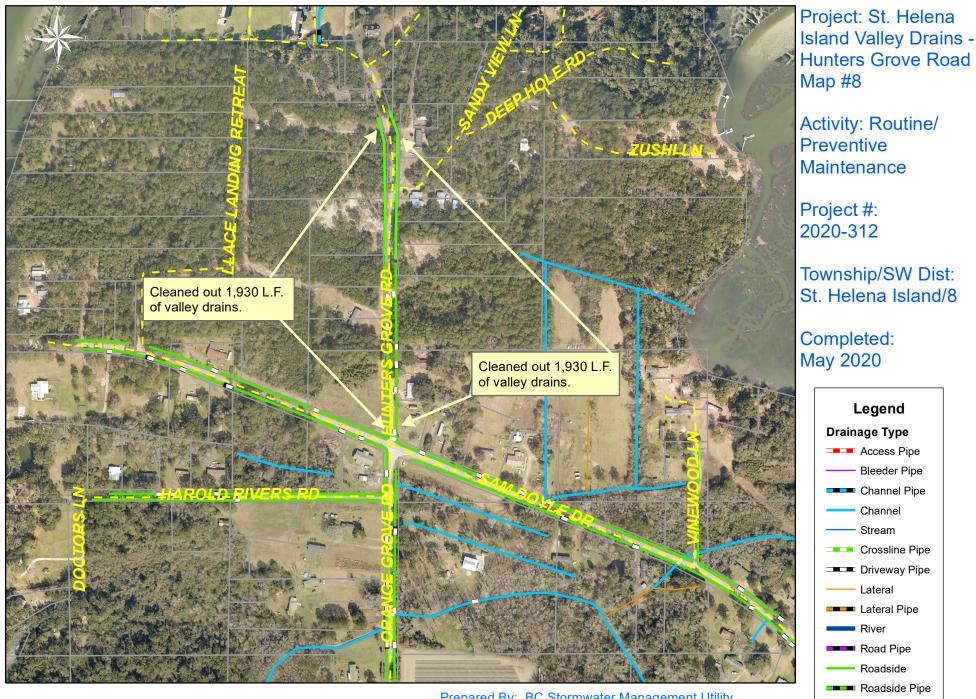

## Narrative Description of Project:

Project improved 46,042 L.F. of drainage system. Cleaned out 46,042 L.F. of valley drains. This project consisted of the following area: Tombee Road (7,370 L.F), White Sands Circle (1,180 L.F.) First Coleman Road (2,636 L.F.), Sycamore Hill Drive (1,132 L.F.), Chisholm Road (1,456 L.F.), Vineyard Point Road (8,088 L.F.), No Man Land Road (960 L.F.), Hunters Grove Road (3,860 L.F.), Gardner Drive (17,740 L.F.), and Glover Road 1,620 L.F.)

1 inch = 420 feet

0 85170

340

510

680

Feet

Prepared By: BC Stormwater Management Utility Date Print:04/07/21 File:C:\project summaries map/SHI Valley Drains- Hunters Grove Road Map #8\_2020-312

Date Print:04/07/21