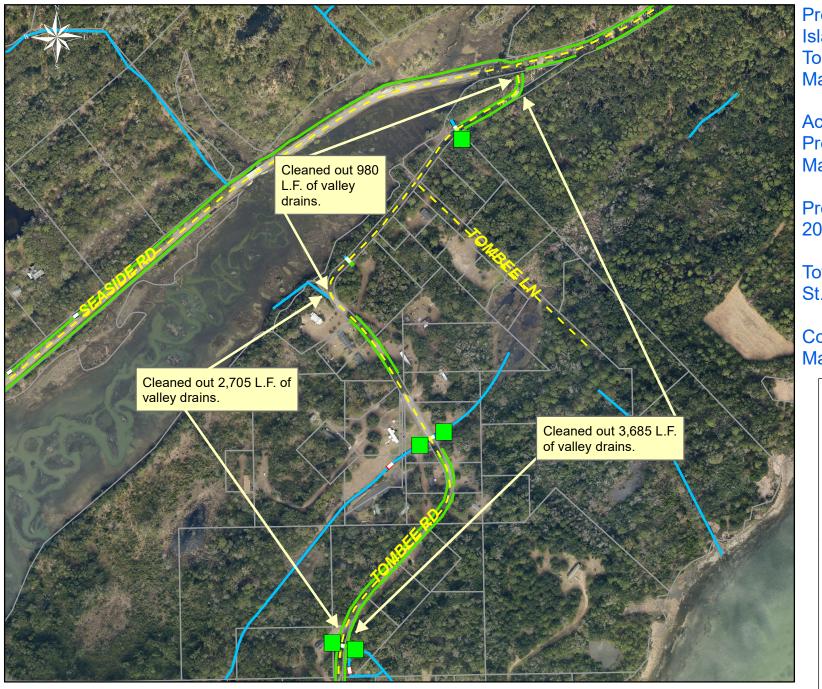

(No Pictures Available)

Project: St. Helena Island Valley Drains -Tombee Road Map #1

Activity: Routine/ Preventive Maintenance

Project #: 2020-312

Township/SW Dist: St. Helena Island/8

Completed: May 2020

Prepared By: BC Stormwater Management Utility Date Print:04/07/21 File:C:\project summaries map/SHI Valley Drains- Tom

0 75150 300 450 600

1 inch = 420 feet

File:C:\project summaries map/SHI Valley Drains- Tombee Road Map #1\_2020-312

0 30 60 120 180 240 Feet

1 inch = 170 feet

Prepared By: BC Stormwater Management Utility Date Print:04/07/21 File:C:\project summaries map/SHI Valley Drains- White Sands Circle Map #2\_2020-312