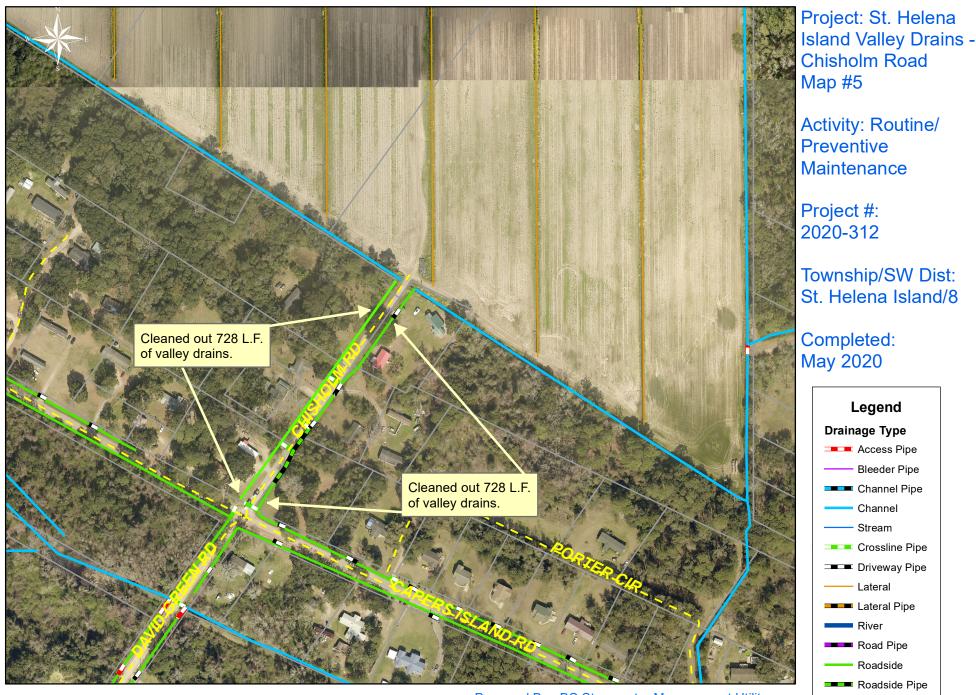

## Narrative Description of Project:

Project improved 46,042 L.F. of drainage system. Cleaned out 46,042 L.F. of valley drains. This project consisted of the following area: Tombee Road (7,370 L.F), White Sands Circle (1,180 L.F.) First Coleman Road (2,636 L.F.), Sycamore Hill Drive (1,132 L.F.), Chisholm Road (1,456 L.F.), Vineyard Point Road (8,088 L.F.), No Man Land Road (960 L.F.), Hunters Grove Road (3,860 L.F.), Gardner Drive (17,740 L.F.), and Glover Road 1,620 L.F.)

Date Print:04/07/21 File:C:\project summaries map/SHI Island Valley Drains- Gardner Drive Map #4\_2020-312

0 4080 160 240 320 Feet

1 inch = 250 feet

Prepared By: BC Stormwater Management Utility Date Print:04/07/21 File:C:\project summaries map/SHI Valley Drains- Chisholm Road Map #5\_2020-312