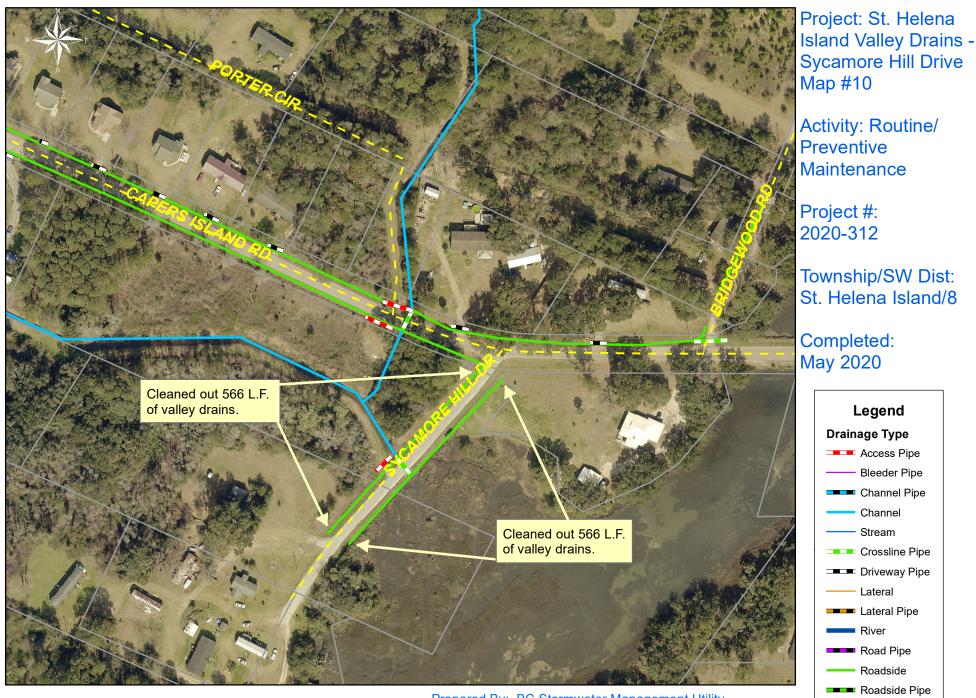

## Narrative Description of Project:

Project improved 46,042 L.F. of drainage system. Cleaned out 46,042 L.F. of valley drains. This project consisted of the following area: Tombee Road (7,370 L.F), White Sands Circle (1,180 L.F.) First Coleman Road (2,636 L.F.), Sycamore Hill Drive (1,132 L.F.), Chisholm Road (1,456 L.F.), Vineyard Point Road (8,088 L.F.), No Man Land Road (960 L.F.), Hunters Grove Road (3,860 L.F.), Gardner Drive (17,740 L.F.), and Glover Road 1,620 L.F.)

File:C:\project summaries map/SHI Valley Drains- Glover Road Map #9\_2020-312

1 inch = 420 feet

Feet

0 30 60 120 180 240 Feet

1 inch = 170 feet

Prepared By: BC Stormwater Management Utility Date Print:04/09/21 File:C:\project summaries map/SHI Valley Drains- Sycamore Hill Drive Map #10\_2020-312