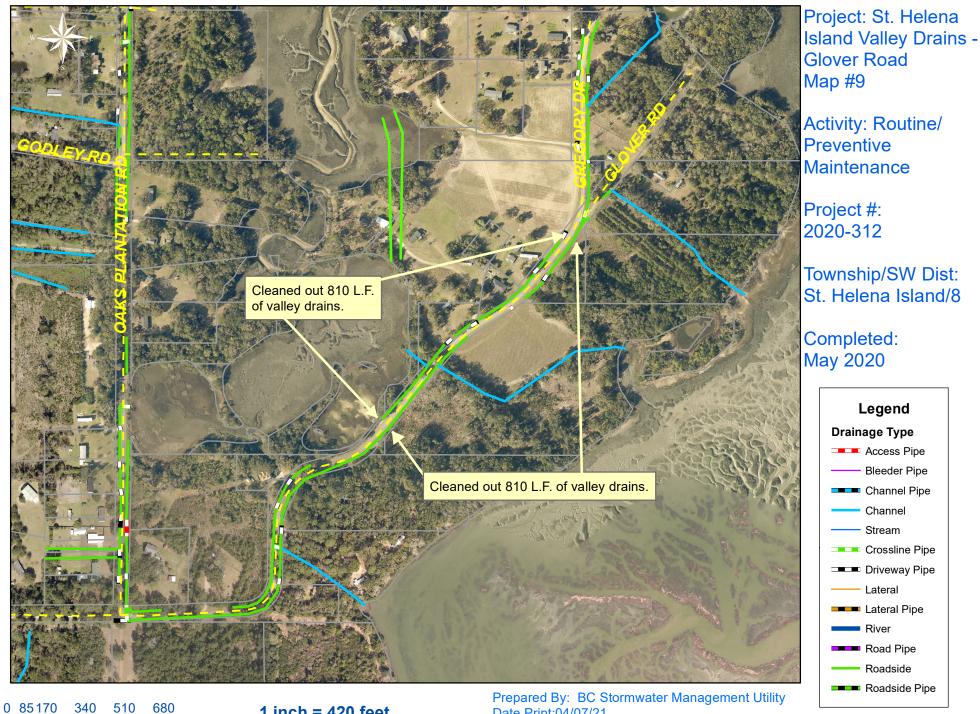

## Narrative Description of Project:

Project improved 46,042 L.F. of drainage system. Cleaned out 46,042 L.F. of valley drains. This project consisted of the following area: Tombee Road (7,370 L.F), White Sands Circle (1,180 L.F.) First Coleman Road (2,636 L.F.), Sycamore Hill Drive (1,132 L.F.), Chisholm Road (1,456 L.F.), Vineyard Point Road (8,088 L.F.), No Man Land Road (960 L.F.), Hunters Grove Road (3,860 L.F.), Gardner Drive (17,740 L.F.), and Glover Road 1,620 L.F.)

File:C:\project summaries map/SHI Valley Drains- Glover Road Map #9\_2020-312

1 inch = 420 feet

Feet

0 30 60 120 180 240 Feet

1 inch = 170 feet

Prepared By: BC Stormwater Management Utility Date Print:04/09/21 File:C:\project summaries map/SHI Valley Drains- Sycamore Hill Drive Map #10\_2020-312