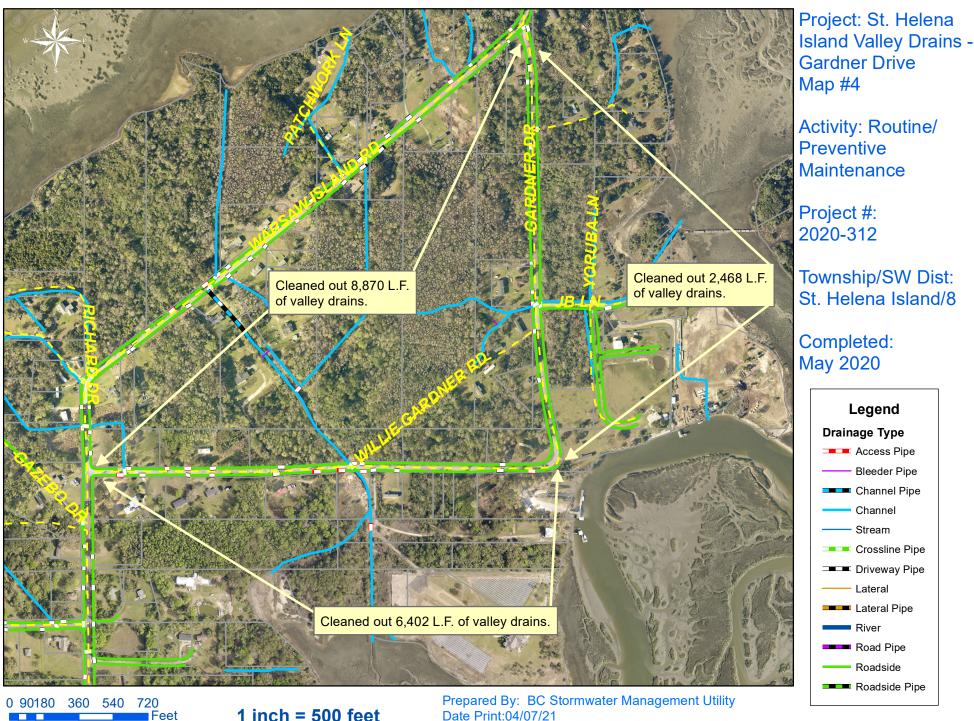

## Narrative Description of Project:

Project improved 46,042 L.F. of drainage system. Cleaned out 46,042 L.F. of valley drains. This project consisted of the following area: Tombee Road (7,370 L.F), White Sands Circle (1,180 L.F.) First Coleman Road (2,636 L.F.), Sycamore Hill Drive (1,132 L.F.), Chisholm Road (1,456 L.F.), Vineyard Point Road (8,088 L.F.), No Man Land Road (960 L.F.), Hunters Grove Road (3,860 L.F.), Gardner Drive (17,740 L.F.), and Glover Road 1,620 L.F.)

Date Print:04/07/21 File:C:\project summaries map/SHI Island Valley Drains- Gardner Drive Map #4\_2020-312

0 4080 160 240 320 Feet

1 inch = 250 feet

Prepared By: BC Stormwater Management Utility Date Print:04/07/21 File:C:\project summaries map/SHI Valley Drains- Chisholm Road Map #5\_2020-312