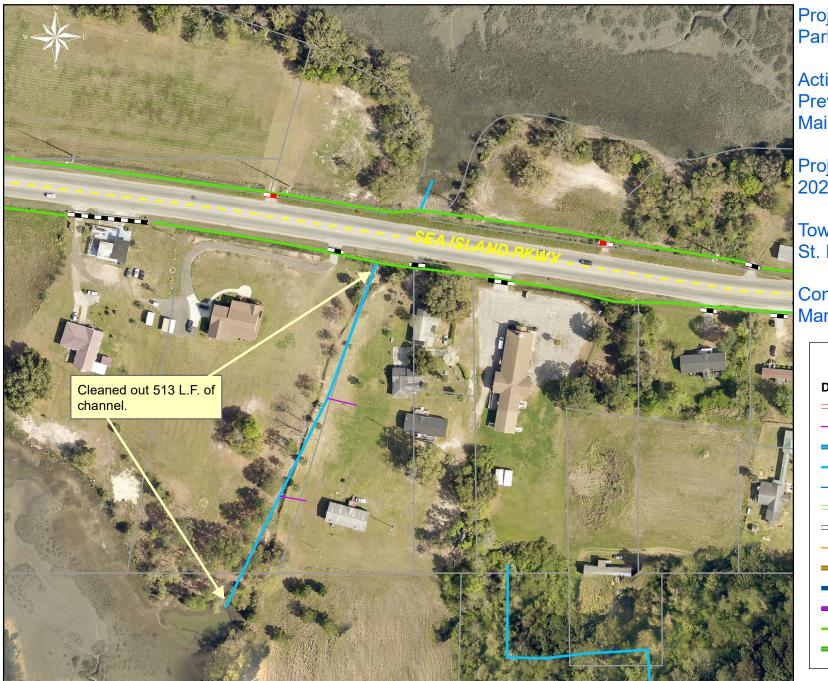

## Narrative Description of Project:

This project improved 513 L.F. of drainage system. Cleaned out 513 L.F of channel.

| 2021-516 / Sea Island Parkway                   | Labor | Labor    | Equipment | Material | Contractor | Indirect | Total    |
|-------------------------------------------------|-------|----------|-----------|----------|------------|----------|----------|
|                                                 | Hours | Cost     | Cost      | Cost     | Cost       | Labor    | Cost     |
| AUDIT / Audit Project                           | 1.0   | \$21.79  | \$0.00    | \$0.00   | \$0.00     | \$0.00   | \$21.79  |
| CCO / Channel - cleaned out                     | 24.0  | \$492.88 | \$112.54  | \$85.54  | \$0.00     | \$211.68 | \$902.64 |
| 2021-516 / Sea Island Parkway Project Sub Total | 25.0  | \$514.67 | \$112.54  | \$85.54  | \$0.00     | \$211.68 | \$924.43 |
| Grand Total                                     | 25.0  | \$514.67 | \$112.54  | \$85.54  | \$0.00     | \$211.68 | \$924.43 |

## (No Pictures Available)

Project: Sea Island Parkway Channel

Activity: Routine/ Preventive Maintenance

Project #: 2021-516

Township/SW Dist: St. Helena Island/8