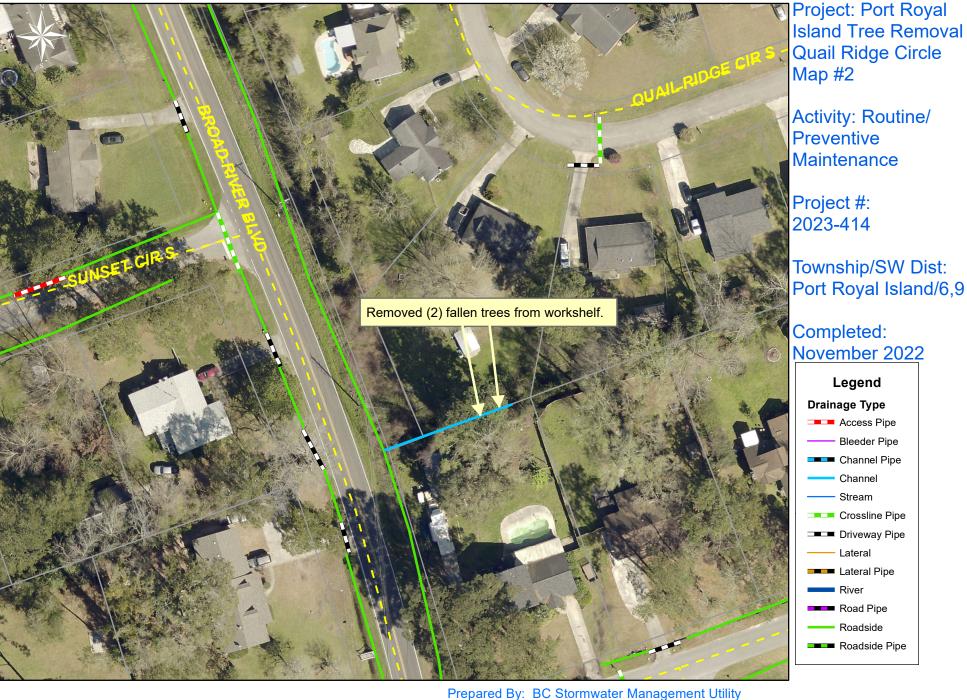

## Beaufort County Public Works Stormwater Infrastructure

**Project Summary** 

**Project Summary:** Port Royal Island Tree Removal - Patterson Road, Pinewood Circle, Stanley Road, Quail Ridge Circle W, Franklin Drive, Powell Drive, Huspah Court S and Country Manor Road.

## **Narrative Description of Project:**

Removed fallen trees from roadside and workshelf.

| 2023-414/Port Royal Island Tree Removal | Labor  | Labor      | Equipment  | Material | Contractor | Indirect   | Total       |
|-----------------------------------------|--------|------------|------------|----------|------------|------------|-------------|
|                                         | Hours  | Cost       | Cost       | Cost     | Cost       | Labor      | Cost        |
| AUDIT / Audit Project                   | 1.00   | \$32.74    | \$0.00     | \$0.00   | \$0.00     | \$20.21    | \$52.95     |
| HAUL / Hauling                          | 33.25  | \$1,105.69 | \$633.75   | \$471.25 | \$0.00     | \$608.49   | \$2,819.17  |
| ONJV / Onsite Job Visit                 | 15.00  | \$625.80   | \$60.90    | \$26.53  | \$0.00     | \$0.00     | \$713.23    |
| RMTR / Remove trees-roads               | 6.00   | \$196.70   | \$30.17    | \$15.72  | \$0.00     | \$121.42   | \$364.01    |
| RMTRD / Remove trees - Ditch            | 46.00  | \$1,160.18 | \$419.19   | \$141.61 | \$0.00     | \$353.66   | \$2,074.64  |
| RMTRW / Remove trees - Workshelf        | 78.00  | \$2,272.16 | \$556.24   | \$142.98 | \$0.00     | \$1,241.68 | \$4,213.06  |
| Grand Total                             | 179.25 | \$5,393.26 | \$1,700.25 | \$798.09 | \$0.00     | \$2,345.46 | \$10,237.06 |