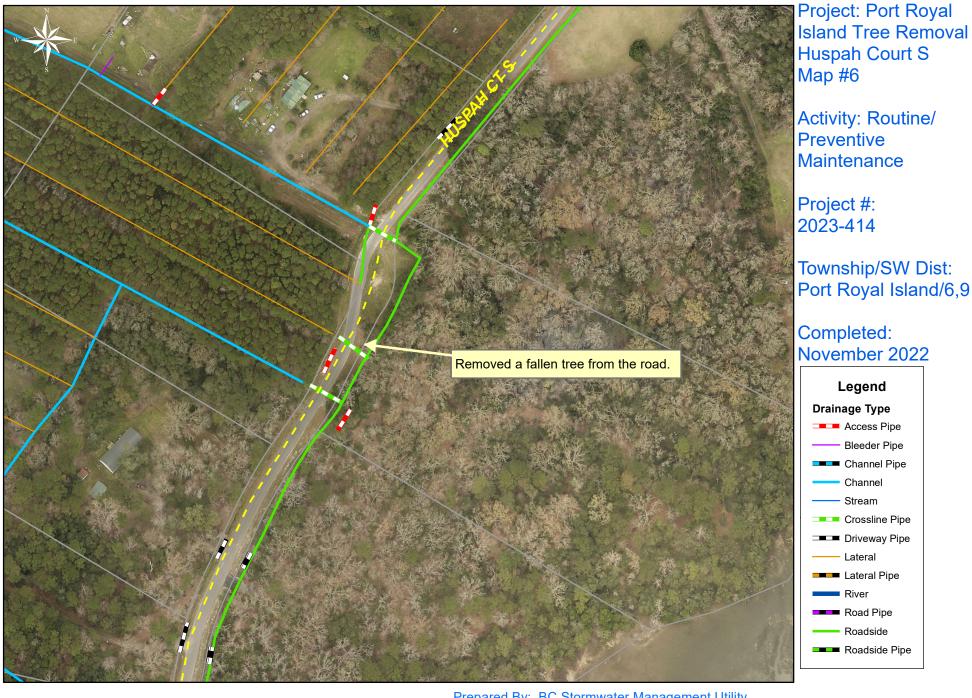

File:C:\project summaries map/Port Royal Island Tree Removal Map 5\_2023-414

0 25 50 100 150 200 Fee

1 inch = 170 feet

Prepared By: BC Stormwater Management Utility Date Print:05/26/22

File:C:\project summaries map/Port Royal Island Tree Removal Map 6\_2023-414