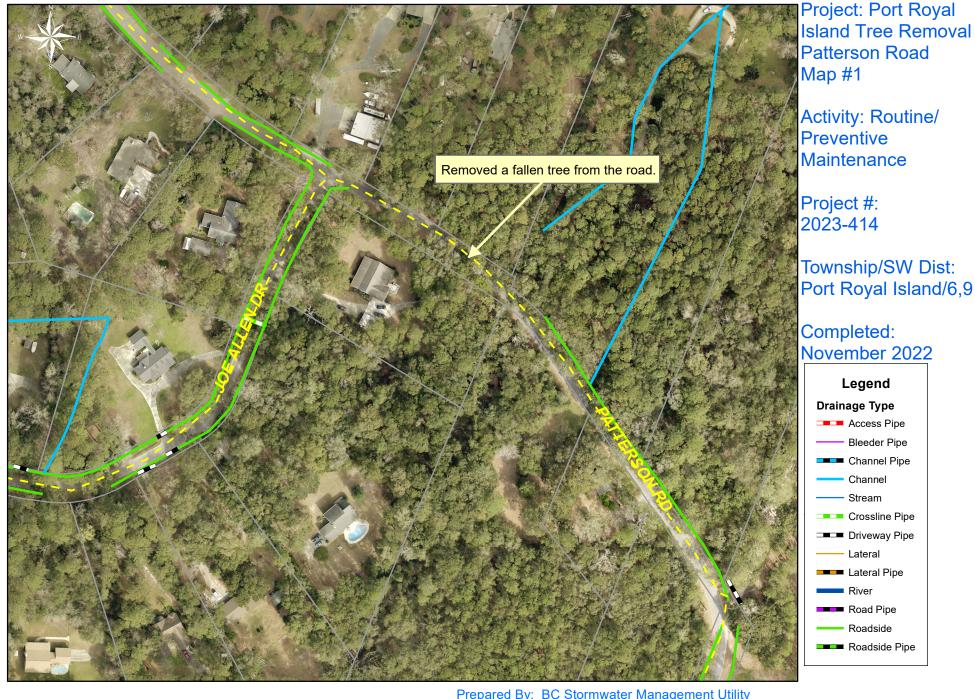

## Beaufort County Public Works Stormwater Infrastructure

**Project Summary** 

**Project Summary:** Port Royal Island Tree Removal - Patterson Road, Pinewood Circle, Stanley Road, Quail Ridge Circle W, Franklin Drive, Powell Drive, Huspah Court S and Country Manor Road.

## **Narrative Description of Project:**

Removed fallen trees from roadside and workshelf.

| 2023-414/Port Royal Island Tree Removal | Labor  | Labor      | Equipment  | Material | Contractor | Indirect   | Total       |
|-----------------------------------------|--------|------------|------------|----------|------------|------------|-------------|
|                                         | Hours  | Cost       | Cost       | Cost     | Cost       | Labor      | Cost        |
| AUDIT / Audit Project                   | 1.00   | \$32.74    | \$0.00     | \$0.00   | \$0.00     | \$20.21    | \$52.95     |
| HAUL / Hauling                          | 33.25  | \$1,105.69 | \$633.75   | \$471.25 | \$0.00     | \$608.49   | \$2,819.17  |
| ONJV / Onsite Job Visit                 | 15.00  | \$625.80   | \$60.90    | \$26.53  | \$0.00     | \$0.00     | \$713.23    |
| RMTR / Remove trees-roads               | 6.00   | \$196.70   | \$30.17    | \$15.72  | \$0.00     | \$121.42   | \$364.01    |
| RMTRD / Remove trees - Ditch            | 46.00  | \$1,160.18 | \$419.19   | \$141.61 | \$0.00     | \$353.66   | \$2,074.64  |
| RMTRW / Remove trees - Workshelf        | 78.00  | \$2,272.16 | \$556.24   | \$142.98 | \$0.00     | \$1,241.68 | \$4,213.06  |
| Grand Total                             | 179.25 | \$5,393.26 | \$1,700.25 | \$798.09 | \$0.00     | \$2,345.46 | \$10,237.06 |