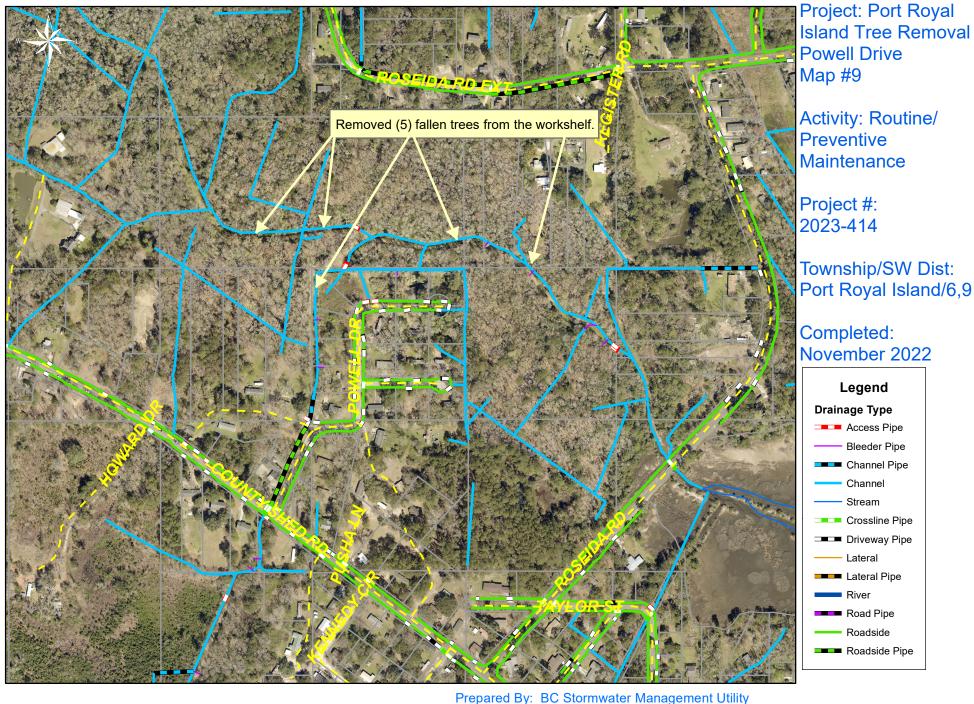

File:C:\project summaries map/Port Royal Island Tree Removal Map 8\_2023-414

0 70140 280 420 560 Fee 1 inch = 420 feet

Prepared By: BC Stormwater Management Utility Date Print:05/26/22

File:C:\project summaries map/Port Royal Island Tree Removal Map 9\_2023-414