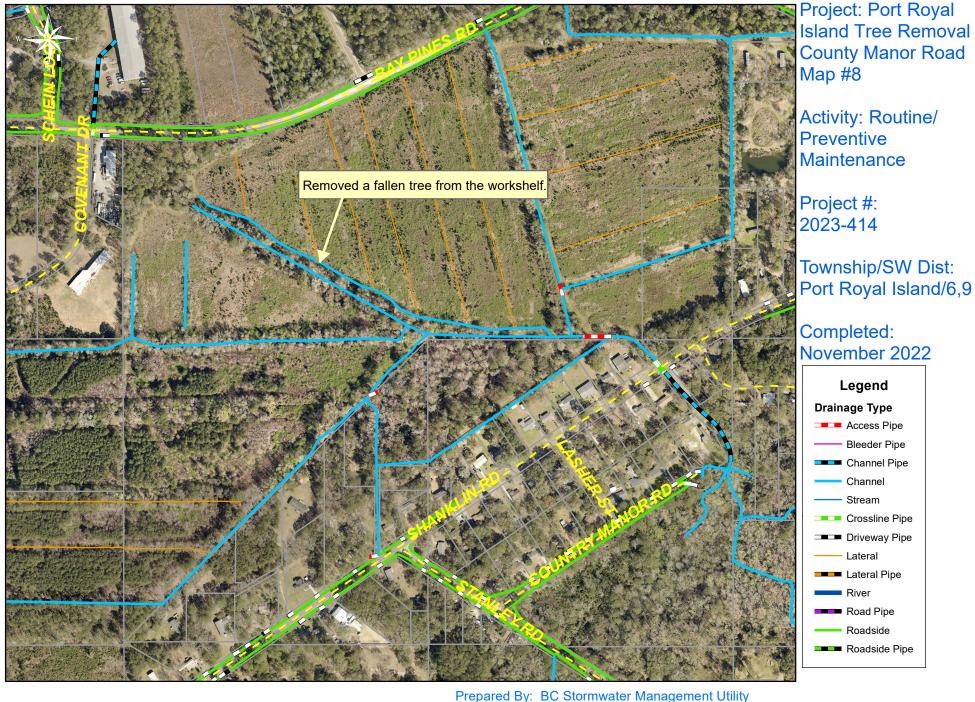

File:C:\project summaries map/Port Royal Island Tree Removal Map 8\_2023-414

0 70140 280 420 560 Fee 1 inch = 420 feet

Prepared By: BC Stormwater Management Utility Date Print:05/26/22

File:C:\project summaries map/Port Royal Island Tree Removal Map 9\_2023-414