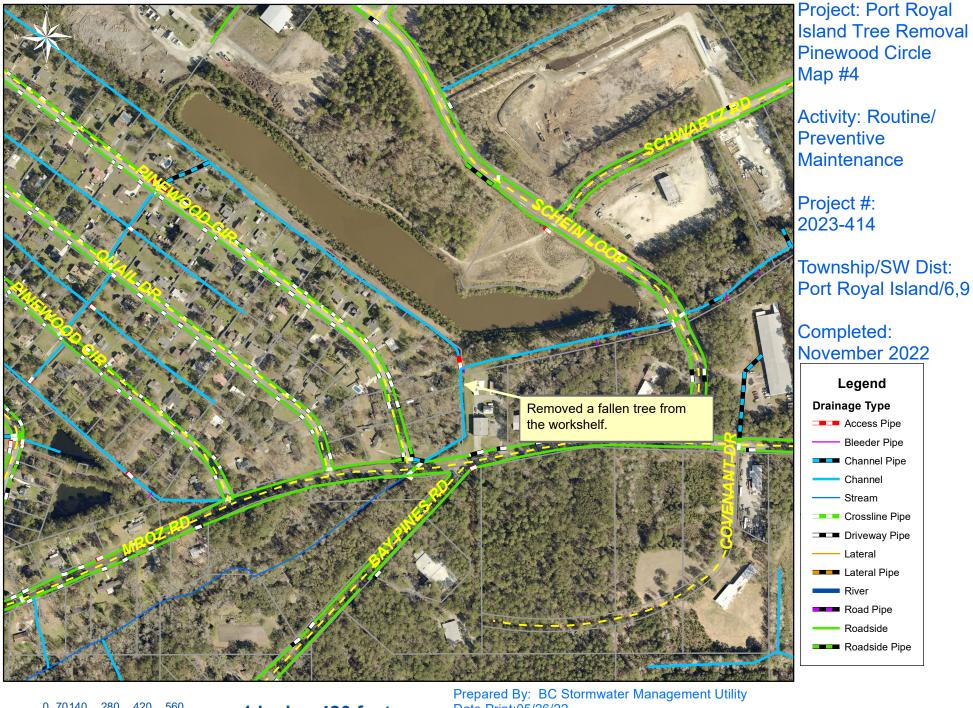

0 70140 280 420 560

1 inch = 420 feet

Date Print: 05/26/22

File:C:\project summaries map/Port Royal Island Tree Removal Map 4\_2023-414

0 25 50 100 150 200 Fee

1 inch = 170 feet

Prepared By: BC Stormwater Management Utility Date Print:05/26/22