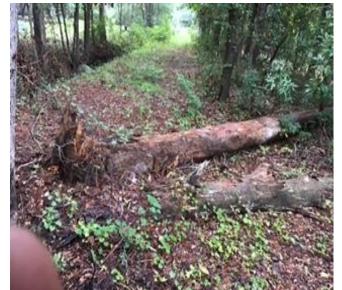

## **Narrative Description of Project:**

Removed fallen trees from roadside and workshelf.

| 2023-414/Port Royal Island Tree Removal | Labor  | Labor      | Equipment  | Material | Contractor | Indirect   | Total       |
|-----------------------------------------|--------|------------|------------|----------|------------|------------|-------------|
|                                         | Hours  | Cost       | Cost       | Cost     | Cost       | Labor      | Cost        |
| AUDIT / Audit Project                   | 1.00   | \$32.74    | \$0.00     | \$0.00   | \$0.00     | \$20.21    | \$52.95     |
| HAUL / Hauling                          | 33.25  | \$1,105.69 | \$633.75   | \$471.25 | \$0.00     | \$608.49   | \$2,819.17  |
| ONJV / Onsite Job Visit                 | 15.00  | \$625.80   | \$60.90    | \$26.53  | \$0.00     | \$0.00     | \$713.23    |
| RMTR / Remove trees-roads               | 6.00   | \$196.70   | \$30.17    | \$15.72  | \$0.00     | \$121.42   | \$364.01    |
| RMTRD / Remove trees - Ditch            | 46.00  | \$1,160.18 | \$419.19   | \$141.61 | \$0.00     | \$353.66   | \$2,074.64  |
| RMTRW / Remove trees - Workshelf        | 78.00  | \$2,272.16 | \$556.24   | \$142.98 | \$0.00     | \$1,241.68 | \$4,213.06  |
| Grand Total                             | 179.25 | \$5,393.26 | \$1,700.25 | \$798.09 | \$0.00     | \$2,345.46 | \$10,237.06 |

Before During After

(No Picture Available)

0 25 50 100 150 200 Fee

1 inch = 170 feet

Prepared By: BC Stormwater Management Utility Date Print:05/26/22

0 10 20 40 60 80 Fee

1 inch = 67 feet

Prepared By: BC Stormwater Management Utility Date Print:05/26/22