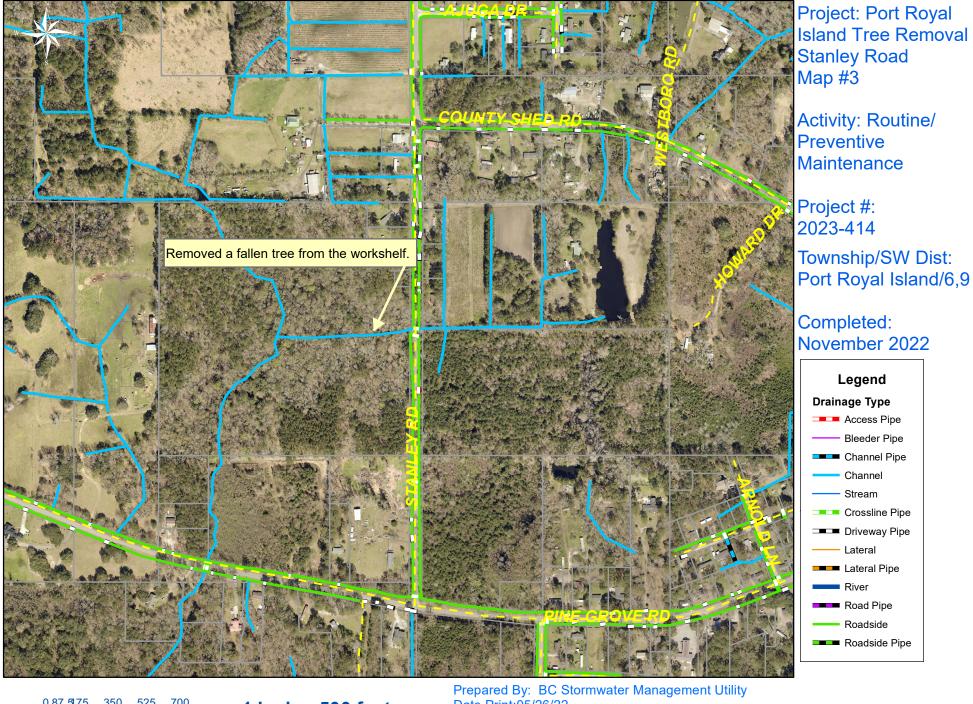

File:C:\project summaries map/Port Royal Island Tree Removal Map 2\_2023-414

0 87.5175 350

1 inch = 500 feet

Date Print: 05/26/22

File:C:\project summaries map/Port Royal Island Tree Removal Map 3\_2023-414