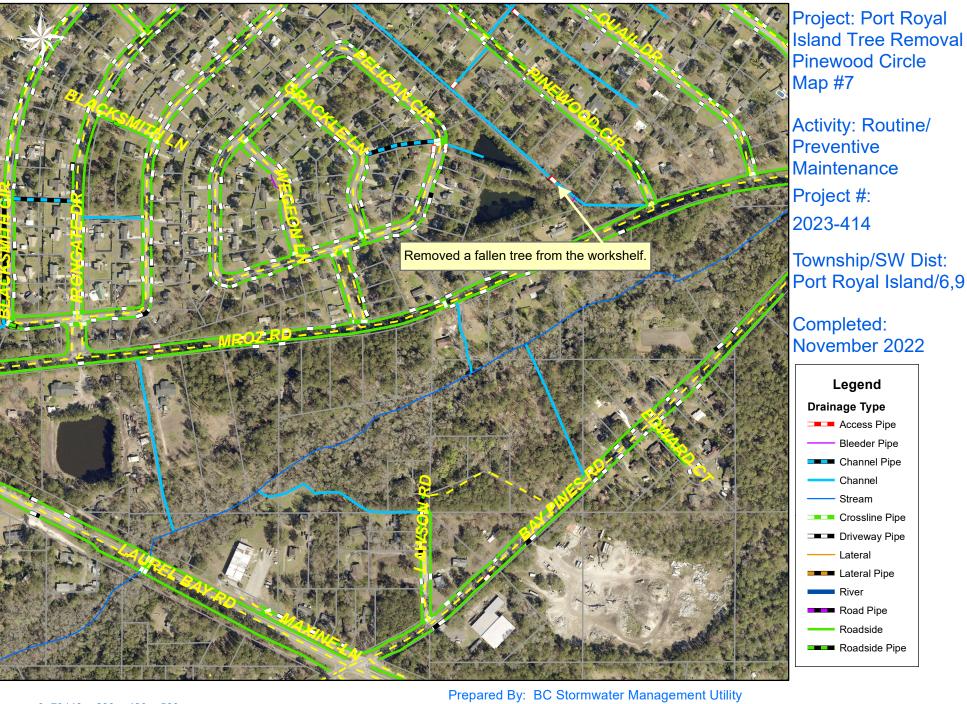

1 inch = 420 feet

Date Print: 05/26/22

File:C:\project summaries map/Port Royal Island Tree Removal Map 7\_2023-414

0 70140 280 420 560 Fee

1 inch = 420 feet

Prepared By: BC Stormwater Management Utility Date Print:05/26/22