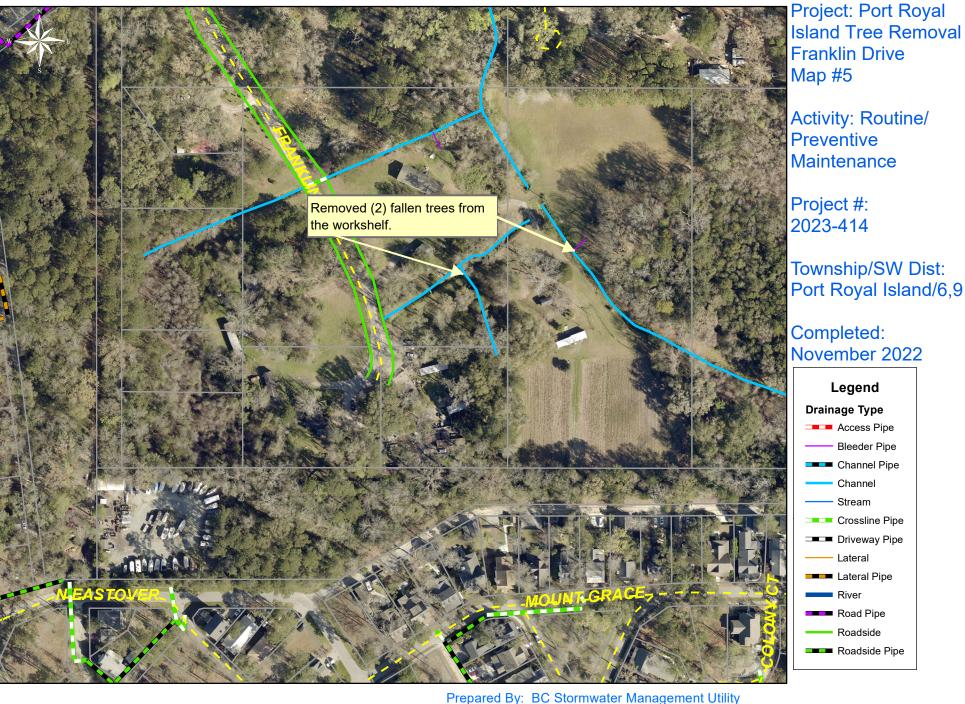

File:C:\project summaries map/Port Royal Island Tree Removal Map 5\_2023-414

0 25 50 100 150 200 Fee

1 inch = 170 feet

Prepared By: BC Stormwater Management Utility Date Print:05/26/22

File:C:\project summaries map/Port Royal Island Tree Removal Map 6\_2023-414