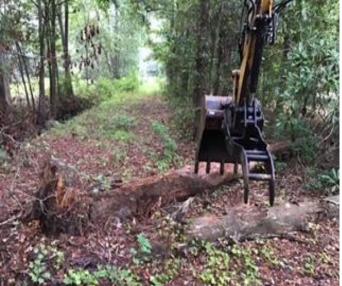

## **Narrative Description of Project:**

Removed fallen trees from roadside and workshelf.

| 2023-414/Port Royal Island Tree Removal | Labor  | Labor      | Equipment  | Material | Contractor | Indirect   | Total       |
|-----------------------------------------|--------|------------|------------|----------|------------|------------|-------------|
|                                         | Hours  | Cost       | Cost       | Cost     | Cost       | Labor      | Cost        |
| AUDIT / Audit Project                   | 1.00   | \$32.74    | \$0.00     | \$0.00   | \$0.00     | \$20.21    | \$52.95     |
| HAUL / Hauling                          | 33.25  | \$1,105.69 | \$633.75   | \$471.25 | \$0.00     | \$608.49   | \$2,819.17  |
| ONJV / Onsite Job Visit                 | 15.00  | \$625.80   | \$60.90    | \$26.53  | \$0.00     | \$0.00     | \$713.23    |
| RMTR / Remove trees-roads               | 6.00   | \$196.70   | \$30.17    | \$15.72  | \$0.00     | \$121.42   | \$364.01    |
| RMTRD / Remove trees - Ditch            | 46.00  | \$1,160.18 | \$419.19   | \$141.61 | \$0.00     | \$353.66   | \$2,074.64  |
| RMTRW / Remove trees - Workshelf        | 78.00  | \$2,272.16 | \$556.24   | \$142.98 | \$0.00     | \$1,241.68 | \$4,213.06  |
| Grand Total                             | 179.25 | \$5,393.26 | \$1,700.25 | \$798.09 | \$0.00     | \$2,345.46 | \$10,237.06 |

Before During After

(No Picture Available)

0 25 50 100 150 200 Fee

1 inch = 170 feet

Prepared By: BC Stormwater Management Utility Date Print:05/26/22

0 10 20 40 60 80 Fee

1 inch = 67 feet

Prepared By: BC Stormwater Management Utility Date Print:05/26/22