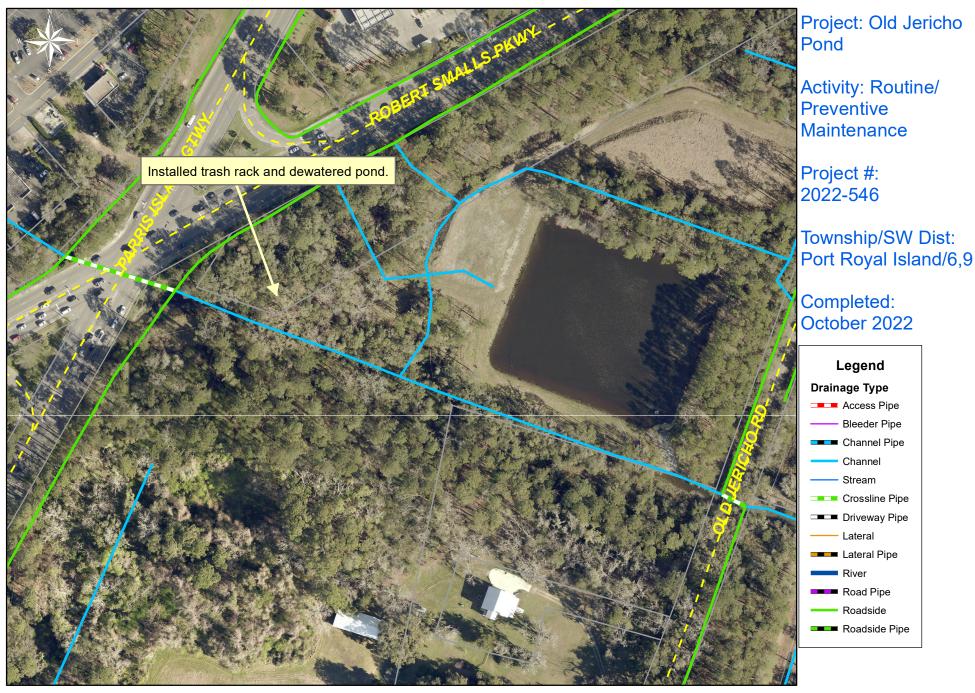

Beaufort County Public Works Stormwater Infrastructure Project Summary

Project Summary: Old Jericho Pond

Activity: Pond Maintenance

Duration: 05/31/2022 - 10/11/2022

Before

(No Picture Available)

During

1 inch = 170 feet

0 25 50 100 150 200

Feet

Prepared By: BC Stormwater Management Utility Date Print:11/01/22 File:C:\project summaries map/Old Jericho Pond\_2022-564