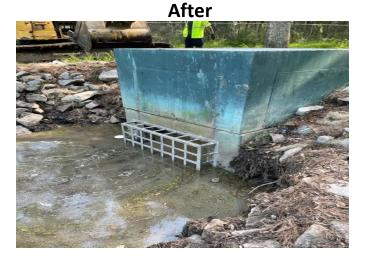

## Narrative Description of Project:

Dewatered a pond. Removed debris from pond and installed a trash rack.

| 2022-320 / Pond Maintenance           | Labor<br>Hours | Labor<br>Cost | Equipment<br>Cost | Material<br>Cost | Contractor<br>Cost | Indirect<br>Labor | Total<br>Cost |
|---------------------------------------|----------------|---------------|-------------------|------------------|--------------------|-------------------|---------------|
| AUDIT / Audit Project                 | 1.50           | \$49.11       | \$0.00            | \$0.00           | \$0.00             | \$30.32           | \$79.43       |
| AW / Administrative Work              | 4.00           | \$166.88      | \$17.40           | \$24.72          | \$0.00             | \$0.00            | \$209.00      |
| CLJS / Cleaned up jobsite             | 14.00          | \$440.52      | \$73.11           | \$78.66          | \$0.00             | \$271.92          | \$864.21      |
| DWP / Dewatered Pond                  | 16.00          | \$603.44      | \$34.80           | \$28.84          | \$0.00             | \$166.48          | \$833.56      |
| HAUL / Hauling                        | 11.00          | \$379.93      | \$133.42          | \$45.90          | \$0.00             | \$234.52          | \$793.77      |
| HEQ / Haul equipment                  | 8.00           | \$276.32      | \$152.48          | \$70.35          | \$0.00             | \$170.56          | \$669.71      |
| ONJV / Onsite Job Visit               | 11.00          | \$458.92      | \$47.85           | \$30.48          | \$0.00             | \$0.00            | \$537.25      |
| PI / Project Inspection               | 1.00           | \$41.72       | \$4.35            | \$2.88           | \$0.00             | \$0.00            | \$48.95       |
| PM / Ponds - Maintenance              | 92.00          | \$2,749.68    | \$494.65          | \$4,496.99       | \$0.00             | \$1,178.00        | \$8,919.32    |
| STAGING / Staging Materials/Equipment | 16.00          | \$603.44      | \$34.80           | \$28.84          | \$0.00             | \$166.48          | \$833.56      |
| Grand Total                           | 174.50         | \$5,769.95    | \$992.86          | \$4,807.66       | \$0.00             | \$2,218.28        | \$13,788.75   |