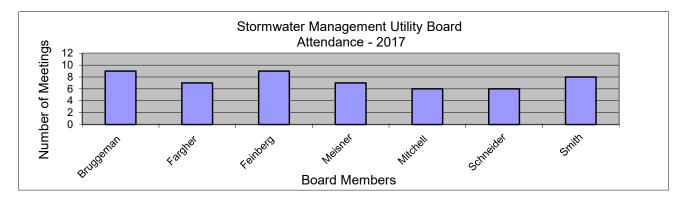

## Stormwater Management Utility Board Attendance 2017

| Month     | January | February | March | April | May | June | July | August | September | October | November | December | Total | Average |
|-----------|---------|----------|-------|-------|-----|------|------|--------|-----------|---------|----------|----------|-------|---------|
| Date      | 18      | 15       | 15    | 19    | 17  | *    | 19   | 16     | 20        | 18      | 15       | *        |       |         |
|           |         |          |       |       |     |      |      |        |           |         |          |          |       |         |
| Bruggeman | 1       | 1        | 1     | 1     | 1   | *    | 1    | 1      | 0         | 1       | 1        | *        | 9     | 90%     |
| Fargher   | 1       | 1        | 1     | 0     | 1   | *    | 1    | 0      | 1         | 1       | 0        | *        | 7     | 70%     |
| Feinberg  | 1       | 1        | 1     | 1     | 1   | *    | 0    | 1      | 1         | 1       | 1        | *        | 9     | 90%     |
| Meisner   | 1       | 1        | 1     | 0     | 0   | *    | 1    | 0      | 1         | 1       | 1        | *        | 7     | 70%     |
| Mitchell  | 1       | 1        | 1     | 1     | 0   | *    | 1    | 0      | 0         | 1       | 0        | *        | 6     | 60%     |
| Schneider | 0       | 1        | 0     | 1     | 1   | *    | 0    | 0      | 1         | 1       | 1        | *        | 6     | 60%     |
| Smith     | 0       | 1        | 1     | 1     | 1   | *    | 1    | 1      | 1         | 0       | 1        | *        | 8     | 80%     |

- 1 Present
- 0 Absent
- \* No meeting
- \*\* Appointed
- \*\*\* Resigned

Beaufort County Code of Ordinances: Article V. Boards and Commissions, Division 1, Section 2-193 Membership states: "Members shall be removed automatically for: (a) Absences from more than 1/3 of the board or agency meetings per annum whether excused or unexcused; (b) Failure to attend any three consecutive regular meetings."