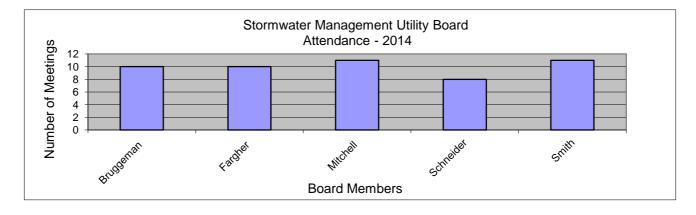

## Stormwater Management Utility Board Attendance 2014

| Month     | January | February | March | April | May | June | July | August | September | October | November | December | Total | Average |
|-----------|---------|----------|-------|-------|-----|------|------|--------|-----------|---------|----------|----------|-------|---------|
| Date      | 8       | 5        | 5     | 2     | 7   | 4    | 2    | 6      | 3         | 1       | 5        | 3        |       |         |
|           |         |          |       |       |     |      |      |        |           |         |          |          |       |         |
| Bruggeman | 1       | 1        | 1     | 1     | 0   | 1    | 1    | 1      | 1         | 1       | 1        | 0        | 10    | 83%     |
| Fargher   | 1       | 1        | 1     | 1     | 1   | 1    | 0    | 1      | 0         | 1       | 1        | 1        | 10    | 83%     |
| Mitchell  | 1       | 1        | 1     | 1     | 1   | 1    | 1    | 0      | 1         | 1       | 1        | 1        | 11    | 92%     |
| Schneider | 1       | 1        | 1     | 1     | 0   | 0    | 0    | 0      | 1         | 1       | 1        | 1        | 8     | 67%     |
| Smith     | 1       | 1        | 1     | 1     | 1   | 1    | 1    | 1      | 1         | 1       | 1        | 0        | 11    | 92%     |

1 - Present

0 - Absent

\* No meeting

\*\* Appointed

\*\*\* Resigned