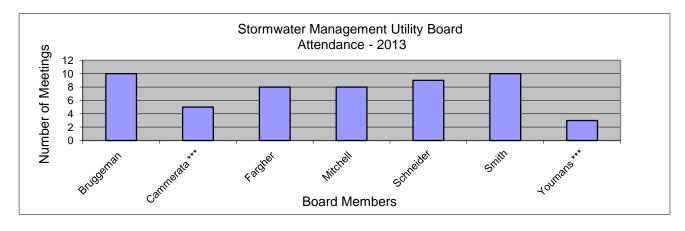

## Stormwater Management Utility Board Attendance 2013

| Month         | January | February | March | April | May | June | July | August | September | October | November | December | Total | Average |
|---------------|---------|----------|-------|-------|-----|------|------|--------|-----------|---------|----------|----------|-------|---------|
| Date          | 9       | 6        | 6     | 3     | 1   | 5    | 3    | 7      | 4         | 2       | 6        | 4        |       |         |
|               |         |          |       |       |     |      |      |        |           |         |          |          |       |         |
| Bruggeman     | 1       | 1        | 0     | 1     | 1   | 0    | 1    | 1      | 1         | 1       | 1        | 1        | 10    | 83%     |
| Cammerata *** | 1       | 1        | 1     | 0     | 1   | 1    | ***  | ***    | ***       | ***     | ***      | ***      | 5     | 83%     |
| Fargher       | 1       | 1        | 1     | 0     | 1   | 1    | 1    | 0      | 1         | 0       | 1        | 0        | 8     | 67%     |
| Mitchell      | 0       | 1        | 0     | 1     | 1   | 1    | 1    | 0      | 0         | 1       | 1        | 1        | 8     | 67%     |
| Schneider     | 1       | 1        | 0     | 1     | 0   | 1    | 1    | 0      | 1         | 1       | 1        | 1        | 9     | 75%     |
| Smith         | 0       | 1        | 1     | 0     | 1   | 1    | 1    | 1      | 1         | 1       | 1        | 1        | 10    | 83%     |
| Youmans ***   | 0       | 1        | 0     | 1     | 1   | 0    | 0    | 0      | 0         | 0       | ***      | ***      | 3     | 30%     |

- 1 Present
- 0 Absent
- \* No meeting
- \*\* Appointed
- \*\*\* Resigned

Cammerata 06.01.13

Youmans 10.22.13