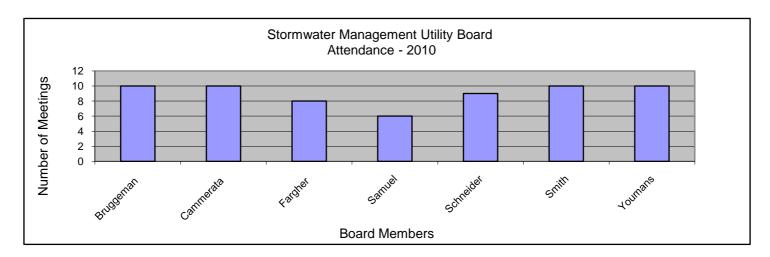

## Stormwater Management Utility Board Attendance 2010

| Month     | January | February | March | April | May | June | July | August | September | October | November | December | Total | Average |
|-----------|---------|----------|-------|-------|-----|------|------|--------|-----------|---------|----------|----------|-------|---------|
| Date      | 6       | 4        | 3     | 7     | 5   | 2    | 7    | *      | 1         | 13      | 3        | 1        |       |         |
|           |         |          |       |       |     |      |      |        |           |         |          |          |       |         |
| Bruggeman | 1       | 1        | 1     | 1     | 1   | 1    | 1    | *      | 1         | 0       | 1        | 1        | 10    | 91%     |
| Cammerata | 1       | 1        | 0     | 1     | 1   | 1    | 1    | *      | 1         | 1       | 1        | 1        | 10    | 91%     |
| Fargher   | 1       | 1        | 1     | 1     | 1   | 1    | 1    | *      | 0         | 1       | 0        | 0        | 8     | 73%     |
| Samuel    | 1       | 0        | 1     | 1     | 0   | 1    | 0    | *      | 1         | 0       | 0        | 1        | 6     | 55%     |
| Schneider | 1       | 1        | 1     | 1     | 1   | 0    | 0    | *      | 1         | 1       | 1        | 1        | 9     | 82%     |
| Smith     | 1       | 1        | 0     | 1     | 1   | 1    | 1    | *      | 1         | 1       | 1        | 1        | 10    | 91%     |
| Youmans   | 1       | 1        | 1     | 1     | 1   | 1    | 1    | *      | 1         | 1       | 1        | 0        | 10    | 91%     |