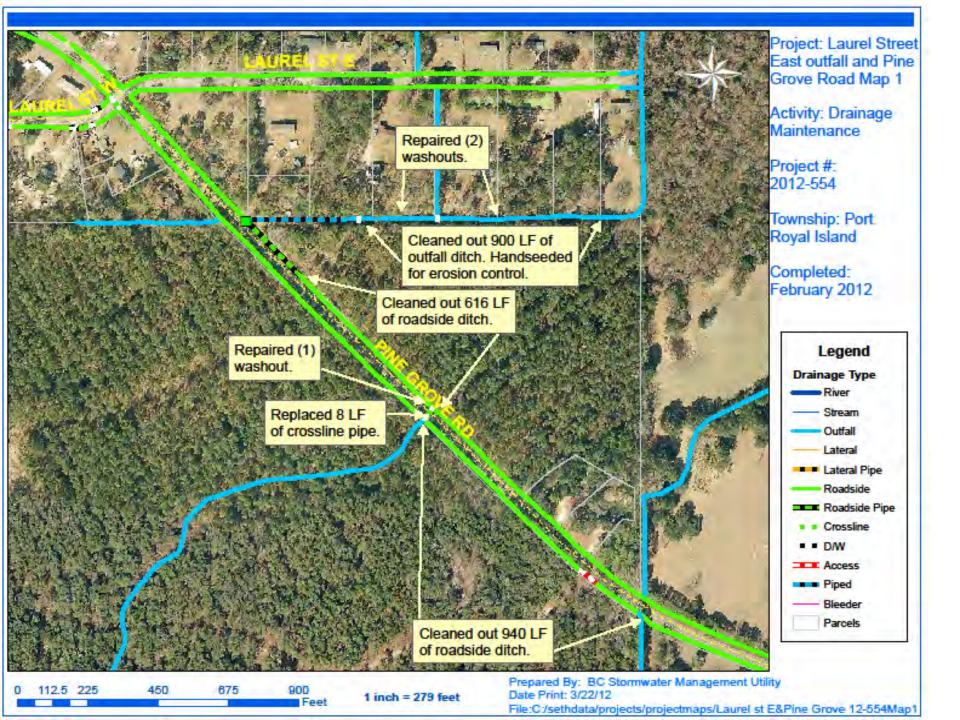

#### Beaufort County Public Works Stormwater Infrastructure Project Summary

Project: Laurel Street East and Pine Grove Outfall Completed: Mar-12

Project #: 2012-554

Project Total: \$19,661.18

Narrative Description of Project:

Project improved 2,662 L.F. of drainage system. Cleaned out 900 L.F. of outfall ditch and 1,556 L.F. of roadside ditch. Replaced 8 L.F. of crossline pipe. Repaired washouts. Jetted (1) access pipe, (1) crossline pipe and 198 L.F. of roadside pipe. Handseeded for erosion control.