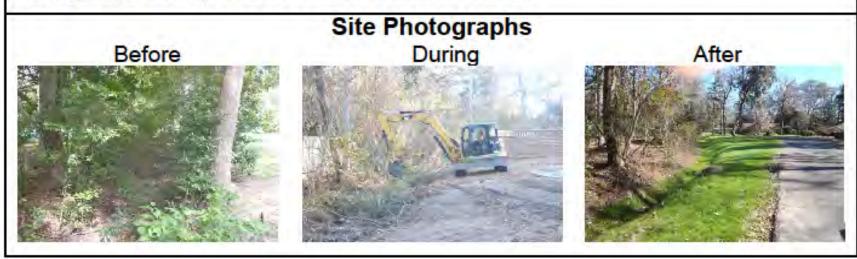

Narrative Description of Project: Project improved 745 L.F. of drainage system. Grubbed, cleared and reconstructed 295 L.F. of outfall ditch. Cleaned out 450 L.F. outfall ditch. Installed (1) access pipe and extended (1) crossline pipe. Cleaned out (1) catch basin. Jetted (1) crossline pipe and (1) driveway pipe. Installed straw mat, rip rap and hydroseeded for erosion control.

Grubbed, cleared and reconstructed 295 LF of outfall ditch. Installed straw mat and hydroseeded for erosion control.

Installed (1) access pipe and rip rap for erosion control. Project: Chesterfield Lake Drive