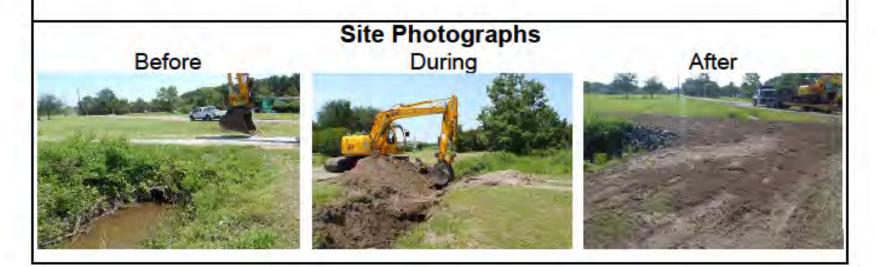

Project improved 2,631 L.F. of drainage system. Cleaned out 1,195 L.F. of roadside ditch and 1,436 L.F. of outfall ditch. Replaced (1) driveway pipe to correct elevation. Jetted (1) crossline pipe and (6) driveway pipes. Installed rip rap and hydroseeded for erosion control.