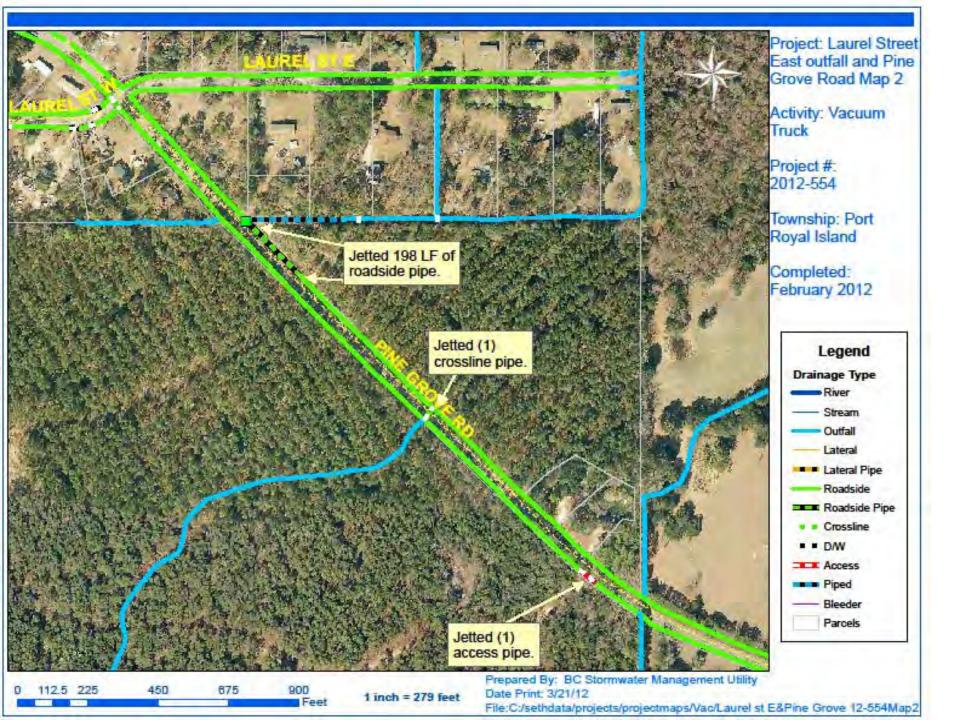

#### Beaufort County Public Works Stormwater Infrastructure Project Summary

Project: Laurel Street East and Pine Grove Outfall Completed: Mar-12

Project #: 2012-554

Project Total: \$19,661.18

Narrative Description of Project:

Project improved 2,662 L.F. of drainage system. Cleaned out 900 L.F. of outfall ditch and 1,556 L.F. of roadside ditch. Replaced 8 L.F. of crossline pipe. Repaired washouts. Jetted (1) access pipe, (1) crossline pipe and 198 L.F. of roadside pipe. Handseeded for erosion control.