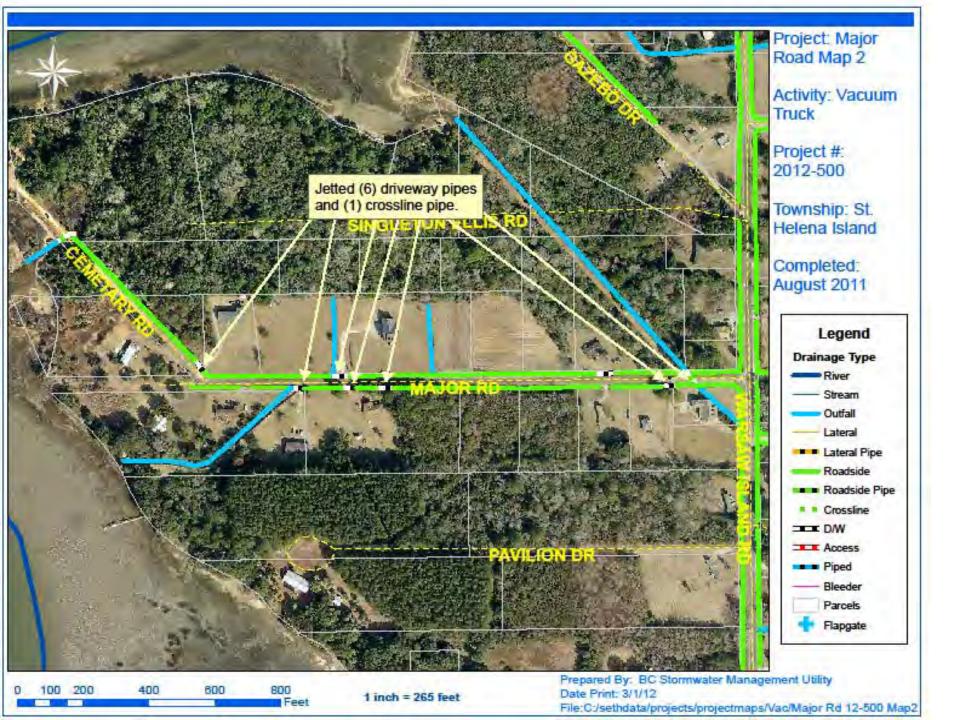

Project improved 2,631 L.F. of drainage system. Cleaned out 1,195 L.F. of roadside ditch and 1,436 L.F. of outfall ditch. Replaced (1) driveway pipe to correct elevation. Jetted (1) crossline pipe and (6) driveway pipes. Installed rip rap and hydroseeded for erosion control.

File:C:/sethdata/projects/projectmaps/Major Rd 12-500

Beaufort County Public Works Stormwater Infrastructure Project Summary

Project: Chesterfield Lake Drive

Completed: Jan-12

Project #: 2012-002

Project Total: \$18,327.36