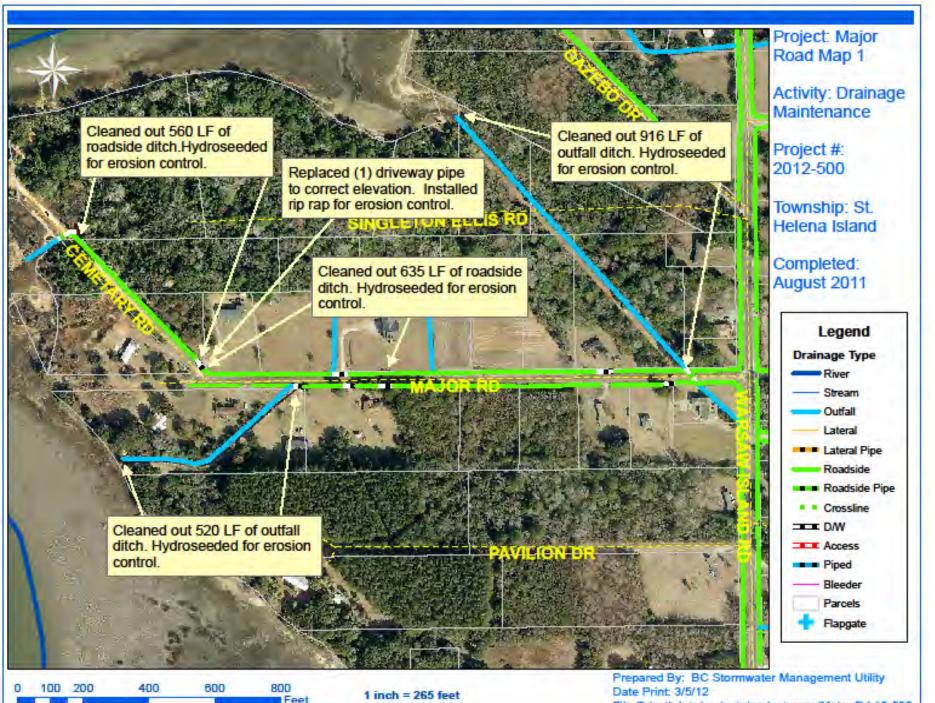

Project improved 2,631 L.F. of drainage system. Cleaned out 1,195 L.F. of roadside ditch and 1,436 L.F. of outfall ditch. Replaced (1) driveway pipe to correct elevation. Jetted (1) crossline pipe and (6) driveway pipes. Installed rip rap and hydroseeded for erosion control.

File:C:/sethdata/projects/projectmaps/Major Rd 12-500

Beaufort County Public Works Stormwater Infrastructure Project Summary

Project: Chesterfield Lake Drive

Completed: Jan-12

Project #: 2012-002

Project Total: \$18,327.36