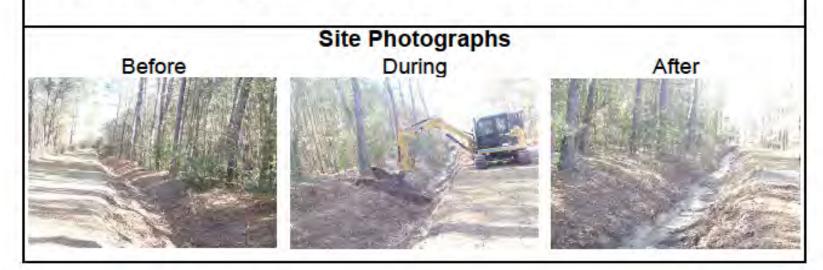

#### Beaufort County Public Works Stormwater Infrastructure Project Summary

Project: Laurel Street East and Pine Grove Outfall Completed: Mar-12

Project #: 2012-554

Project Total: \$19,661.18

Narrative Description of Project:

Project improved 2,662 L.F. of drainage system. Cleaned out 900 L.F. of outfall ditch and 1,556 L.F. of roadside ditch. Replaced 8 L.F. of crossline pipe. Repaired washouts. Jetted (1) access pipe, (1) crossline pipe and 198 L.F. of roadside pipe. Handseeded for erosion control.