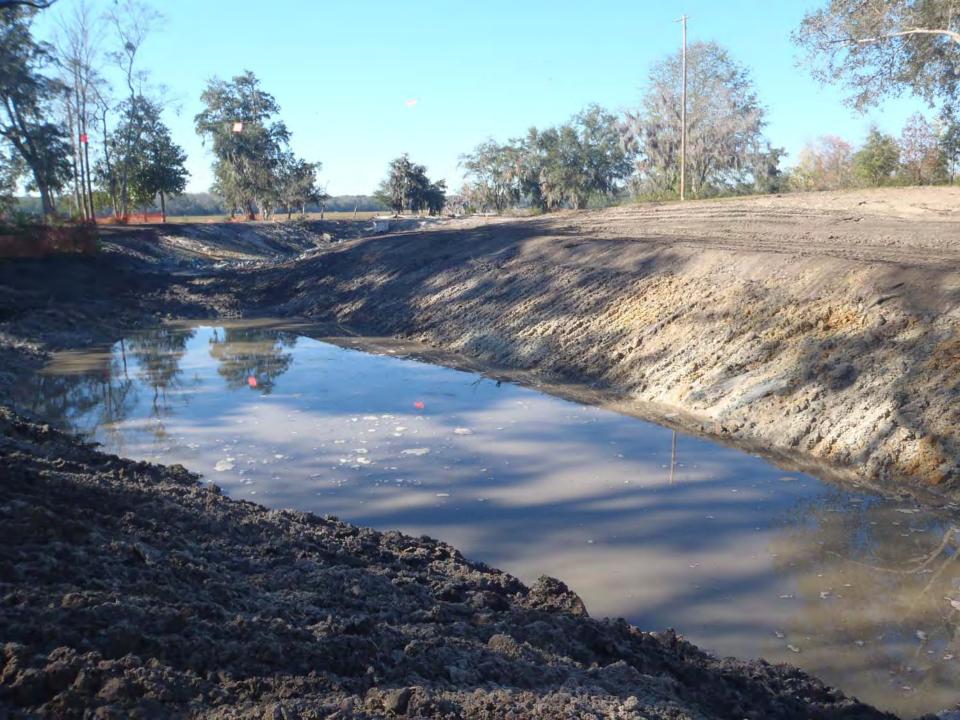

File:C:/sethdata/projects/projectmaps/Backache acres 11-045A mapB

Project: Backache Acres Outfall

Completed: Feb-12

Project #: 2011-045C

Project Total: \$55,566.88

Narrative Description of Project:

Project improved 2,995 L.F. of drainage system. Shinn cut 2,665 L.F. of outfal ditch. Reconstructed 850 L.F. of workshelf. Cleaned out 2,995 L.F. of outfall ditch. Replaced (1) access pipe. Installed (11) bleeder pipes, (2) access pipes, rip rap and hydroseeded for erosion control.