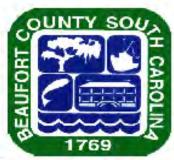

File:C:/sethdata/projects/projectmaps/Backache acres 11-045A mapB

Project: Backache Acres Outfall

Completed: Feb-12

Project #: 2011-045C

Project Total: \$55,566.88

Narrative Description of Project:

Project improved 2,995 L.F. of drainage system. Shinn cut 2,665 L.F. of outfal ditch. Reconstructed 850 L.F. of workshelf. Cleaned out 2,995 L.F. of outfall ditch. Replaced (1) access pipe. Installed (11) bleeder pipes, (2) access pipes, rip rap and hydroseeded for erosion control.