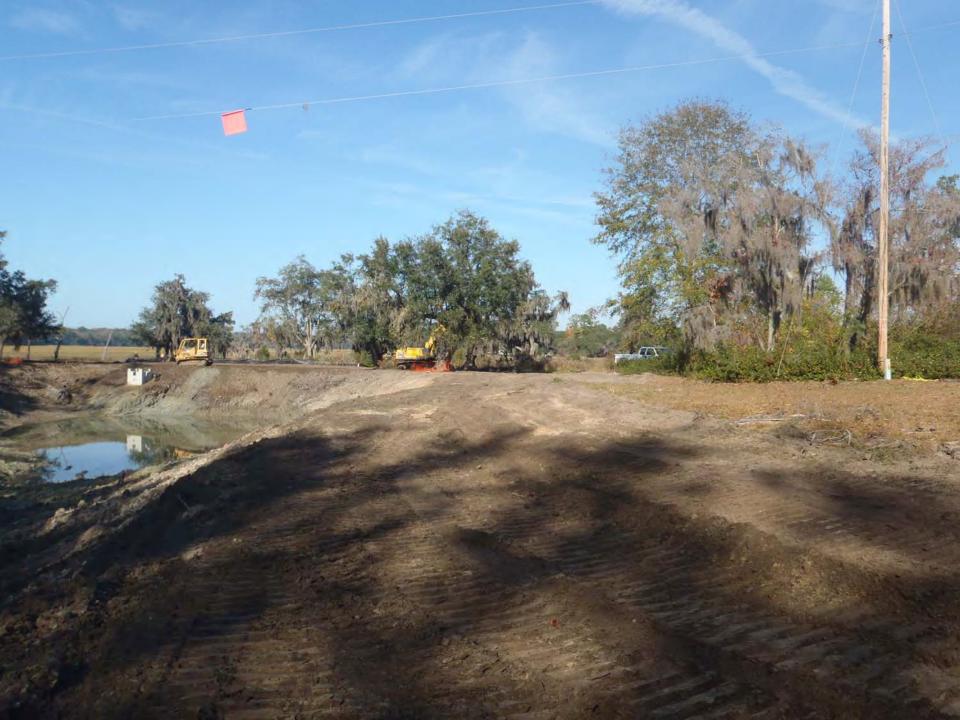

Project: Backache Acres Pond

Completed: Feb-12

Project #: 2011-045B

Project Total: \$277,495.44

Narrative Description of Project:

Installed a temporary turbidity fence, sediment bag, sediment dike for water quality. Installed (1) outfall structure, (1) flapgate, (3) access pipes and 64 L.F. of overflow pipe. Reconstructed pond and constructed (2) forebays, (2) check dams and rip rap for erosion control. Reinstalled (1) dry hydrant and hydroseeded for erosion control.