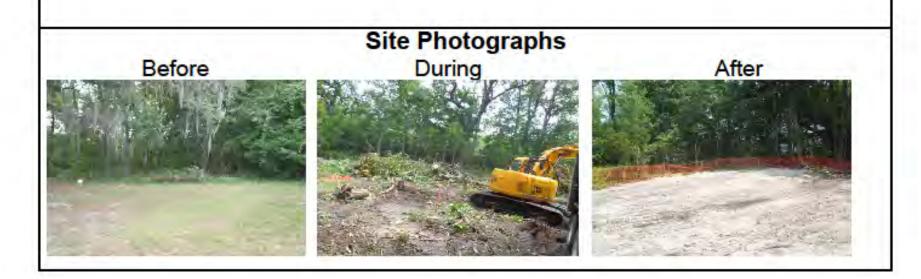

Completed: Jun-11

Project #: 2011-045

Project Total: \$9,296.04

Narrative Description of Project:

Staked perimeter of pond easement and installed sediment control at end of outfall ditch.

Project: Backache Acres Pond

Project #: 2011-045A

Completed: Jul-11

Project Total: \$32,977.53

Narrative Description of Project: Grubbed, cleared and staked out pond perimeter.

File:C:/sethdata/projects/projectmaps/Backache acres 11-045A