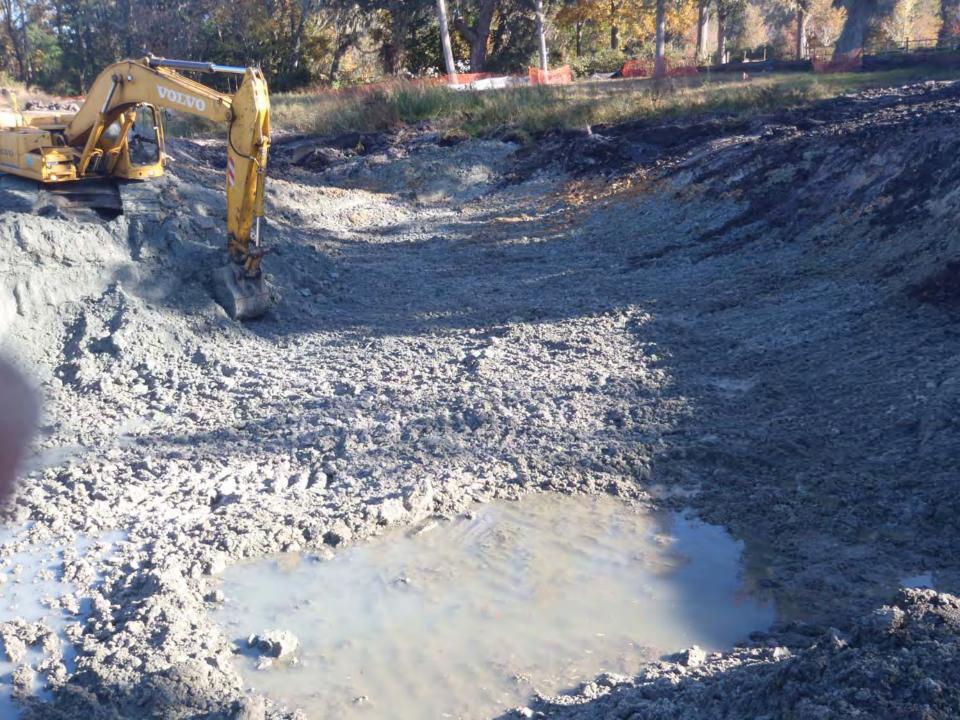

Project: Backache Acres Pond

Completed: Feb-12

Project #: 2011-045B

Project Total: \$277,495.44

Narrative Description of Project:

Installed a temporary turbidity fence, sediment bag, sediment dike for water quality. Installed (1) outfall structure, (1) flapgate, (3) access pipes and 64 L.F. of overflow pipe. Reconstructed pond and constructed (2) forebays, (2) check dams and rip rap for erosion control. Reinstalled (1) dry hydrant and hydroseeded for erosion control.