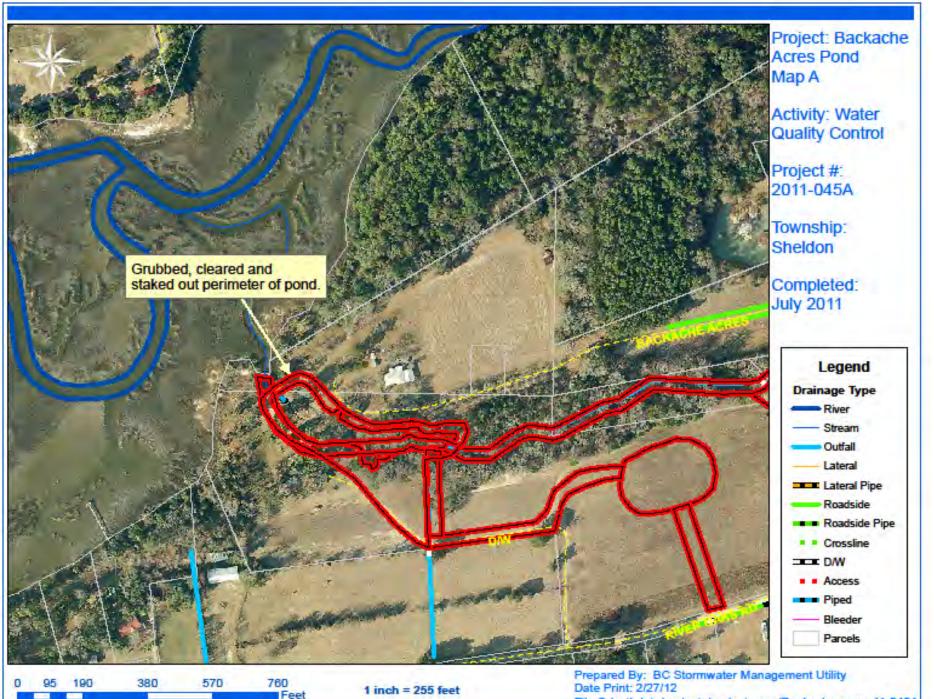

Project #: 2011-045A

Completed: Jul-11

Project Total: \$32,977.53

Narrative Description of Project: Grubbed, cleared and staked out pond perimeter.

File:C:/sethdata/projects/projectmaps/Backache acres 11-045A