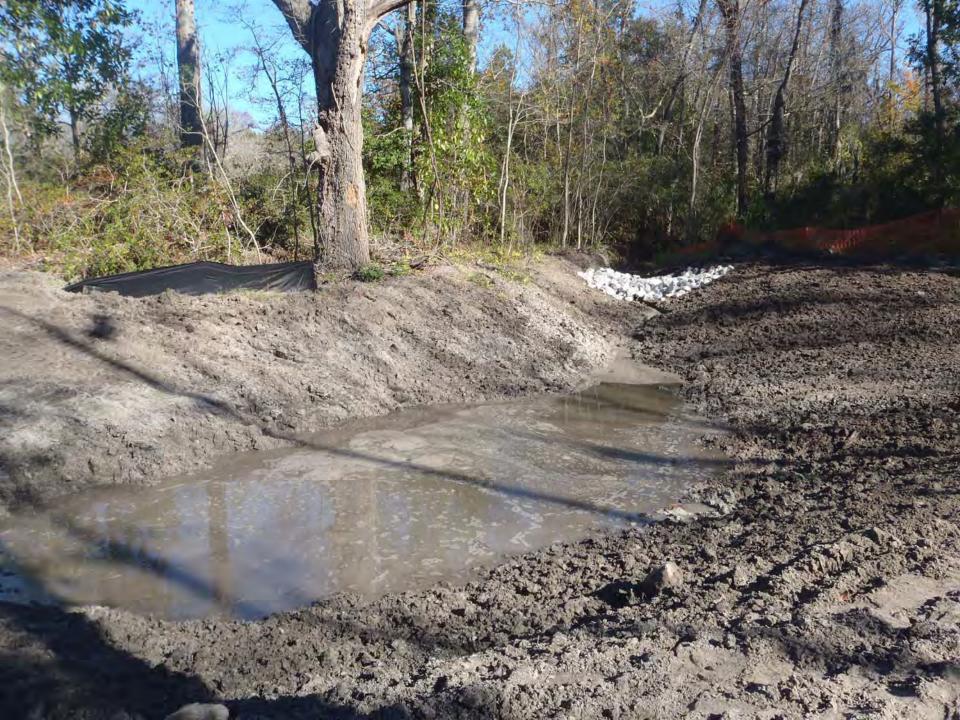

File:C:/sethdata/projects/projectmaps/Backache acres 11-045A mapB

Project: Backache Acres Outfall

Completed: Feb-12

Project #: 2011-045C

Project Total: \$55,566.88

Narrative Description of Project:

Project improved 2,995 L.F. of drainage system. Shinn cut 2,665 L.F. of outfal ditch. Reconstructed 850 L.F. of workshelf. Cleaned out 2,995 L.F. of outfall ditch. Replaced (1) access pipe. Installed (11) bleeder pipes, (2) access pipes, rip rap and hydroseeded for erosion control.