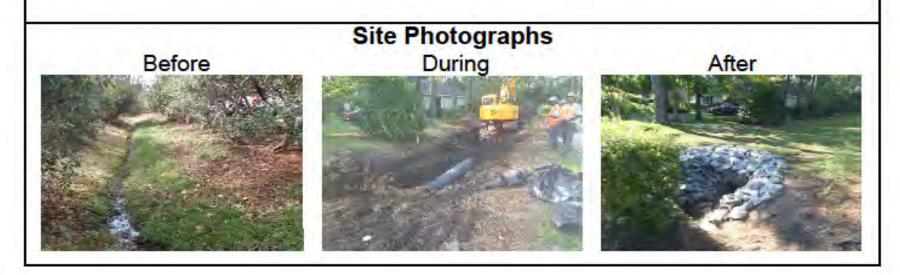

## **Small Drainage Projects**

Pine Grove Road Outfall
Oct. 11 – Port Royal Island
– Removed a fallen tree from the workshelf.
– Cost - \$1,484.98

Project: Windy Lakes Sub.-Sugaree Dr.

Completed: Sep-11

Project #: 2012-001

Project Total: \$19,802.14

Narrative Description of Project:

Project improved 240 L.F. of drainage system. Grubbed and cleared 240 L.F. of drainage easement. Installed 210 L.F. of outfall pipe. Repaired washout. Jetted (1) crossline pipe and 210 L.F. of outfall pipe. Installed straw mat, sod, rip rap, handseeded and hydroseeded for erosion control.