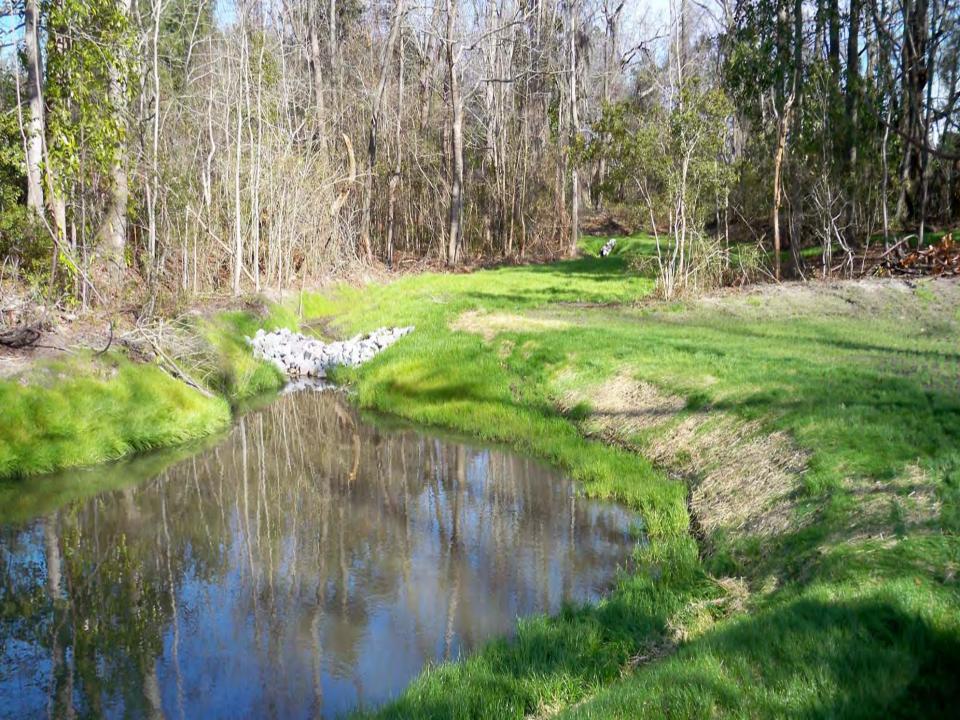

File:C:/sethdata/projects/projectmaps/Backache acres 11-045A mapB

Project: Backache Acres Outfall

Completed: Feb-12

Project #: 2011-045C

Project Total: \$55,566.88

Narrative Description of Project:

Project improved 2,995 L.F. of drainage system. Shinn cut 2,665 L.F. of outfal ditch. Reconstructed 850 L.F. of workshelf. Cleaned out 2,995 L.F. of outfall ditch. Replaced (1) access pipe. Installed (11) bleeder pipes, (2) access pipes, rip rap and hydroseeded for erosion control.