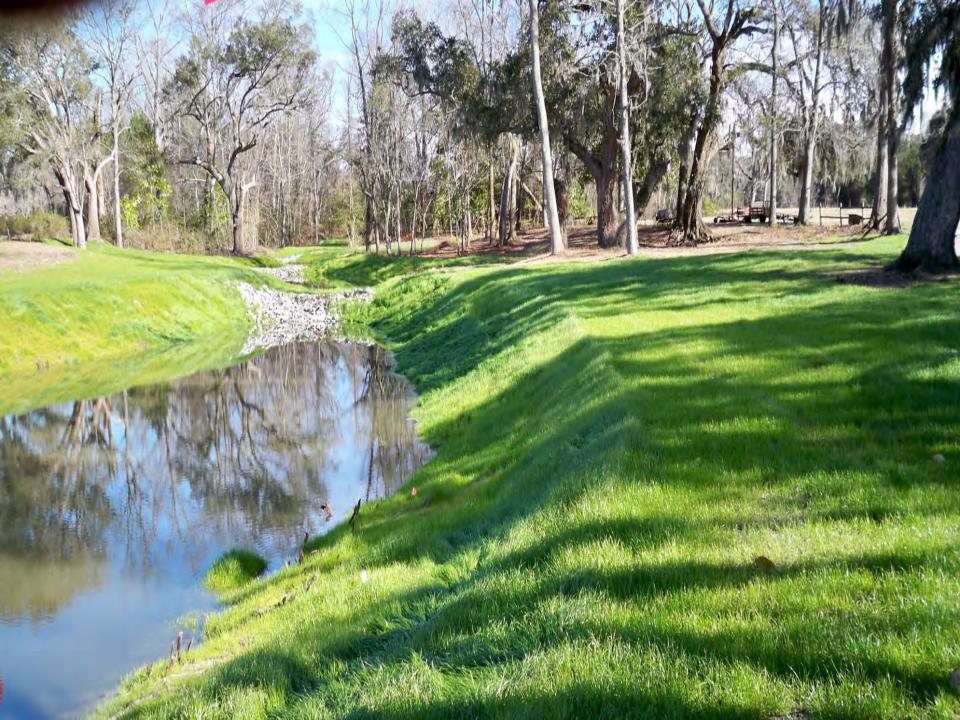

File:C:/sethdata/projects/projectmaps/Backache acres 11-045A mapB

Project: Backache Acres Outfall

Completed: Feb-12

Project #: 2011-045C

Project Total: \$55,566.88

Narrative Description of Project:

Project improved 2,995 L.F. of drainage system. Shinn cut 2,665 L.F. of outfal ditch. Reconstructed 850 L.F. of workshelf. Cleaned out 2,995 L.F. of outfall ditch. Replaced (1) access pipe. Installed (11) bleeder pipes, (2) access pipes, rip rap and hydroseeded for erosion control.