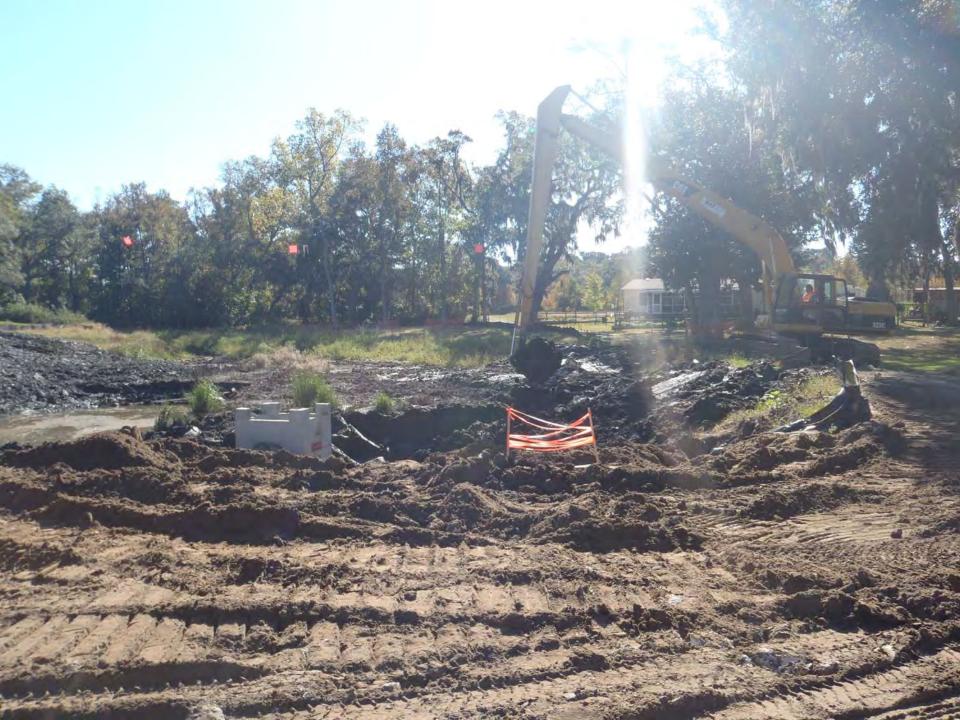

Completed: Jun-11

Project #: 2011-045

Project Total: \$9,296.04

Narrative Description of Project:

Staked perimeter of pond easement and installed sediment control at end of outfall ditch.

Project: Backache Acres Pond

Project #: 2011-045A

Completed: Jul-11

Project Total: \$32,977.53

Narrative Description of Project: Grubbed, cleared and staked out pond perimeter.

File:C:/sethdata/projects/projectmaps/Backache acres 11-045A

Project: Backache Acres Pond

Completed: Feb-12

Project #: 2011-045B

Project Total: \$277,495.44

Narrative Description of Project:

Installed a temporary turbidity fence, sediment bag, sediment dike for water quality. Installed (1) outfall structure, (1) flapgate, (3) access pipes and 64 L.F. of overflow pipe. Reconstructed pond and constructed (2) forebays, (2) check dams and rip rap for erosion control. Reinstalled (1) dry hydrant and hydroseeded for erosion control.