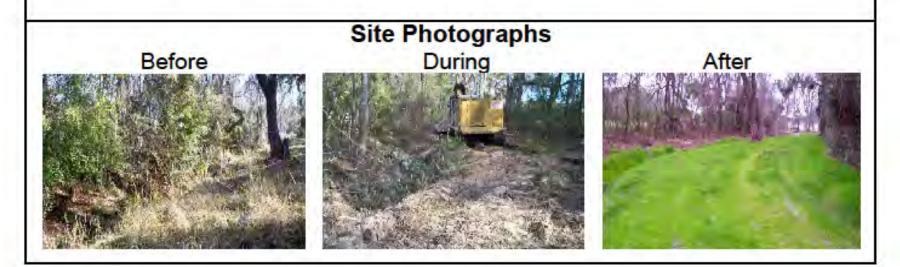

File:C:/sethdata/projects/projectmaps/Backache acres 11-045A mapB

Project: Backache Acres Outfall

Completed: Feb-12

Project #: 2011-045C

Project Total: \$55,566.88

Narrative Description of Project:

Project improved 2,995 L.F. of drainage system. Shinn cut 2,665 L.F. of outfal ditch. Reconstructed 850 L.F. of workshelf. Cleaned out 2,995 L.F. of outfall ditch. Replaced (1) access pipe. Installed (11) bleeder pipes, (2) access pipes, rip rap and hydroseeded for erosion control.