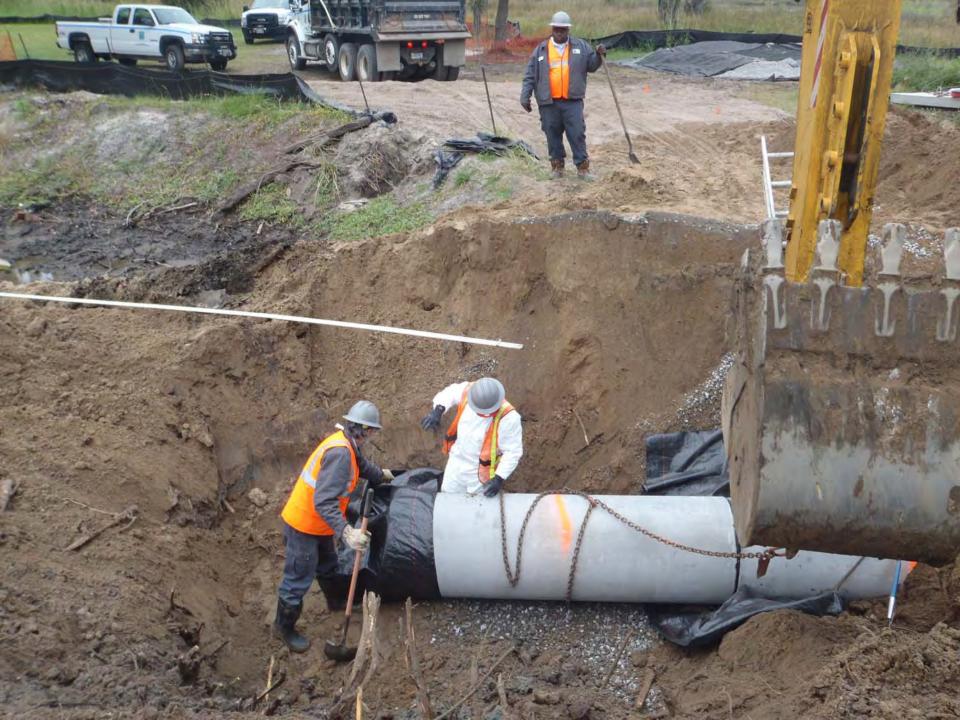

Project: Backache Acres Pond

Completed: Feb-12

Project #: 2011-045B

Project Total: \$277,495.44

Narrative Description of Project:

Installed a temporary turbidity fence, sediment bag, sediment dike for water quality. Installed (1) outfall structure, (1) flapgate, (3) access pipes and 64 L.F. of overflow pipe. Reconstructed pond and constructed (2) forebays, (2) check dams and rip rap for erosion control. Reinstalled (1) dry hydrant and hydroseeded for erosion control.

File:C:/sethdata/projects/projectmaps/Backache acres 11-045A mapB

Project: Backache Acres Outfall

Completed: Feb-12

Project #: 2011-045C

Project Total: \$55,566.88

Narrative Description of Project:

Project improved 2,995 L.F. of drainage system. Shinn cut 2,665 L.F. of outfal ditch. Reconstructed 850 L.F. of workshelf. Cleaned out 2,995 L.F. of outfall ditch. Replaced (1) access pipe. Installed (11) bleeder pipes, (2) access pipes, rip rap and hydroseeded for erosion control.