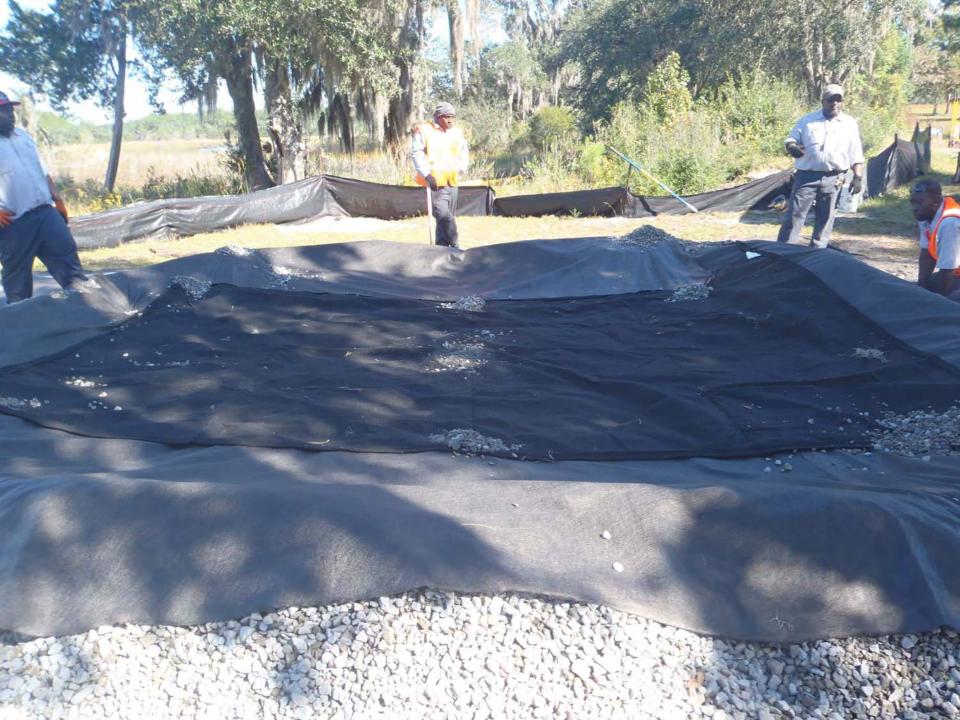

Project: Backache Acres Pond

Completed: Feb-12

Project #: 2011-045B

Project Total: \$277,495.44

Narrative Description of Project:

Installed a temporary turbidity fence, sediment bag, sediment dike for water quality. Installed (1) outfall structure, (1) flapgate, (3) access pipes and 64 L.F. of overflow pipe. Reconstructed pond and constructed (2) forebays, (2) check dams and rip rap for erosion control. Reinstalled (1) dry hydrant and hydroseeded for erosion control.