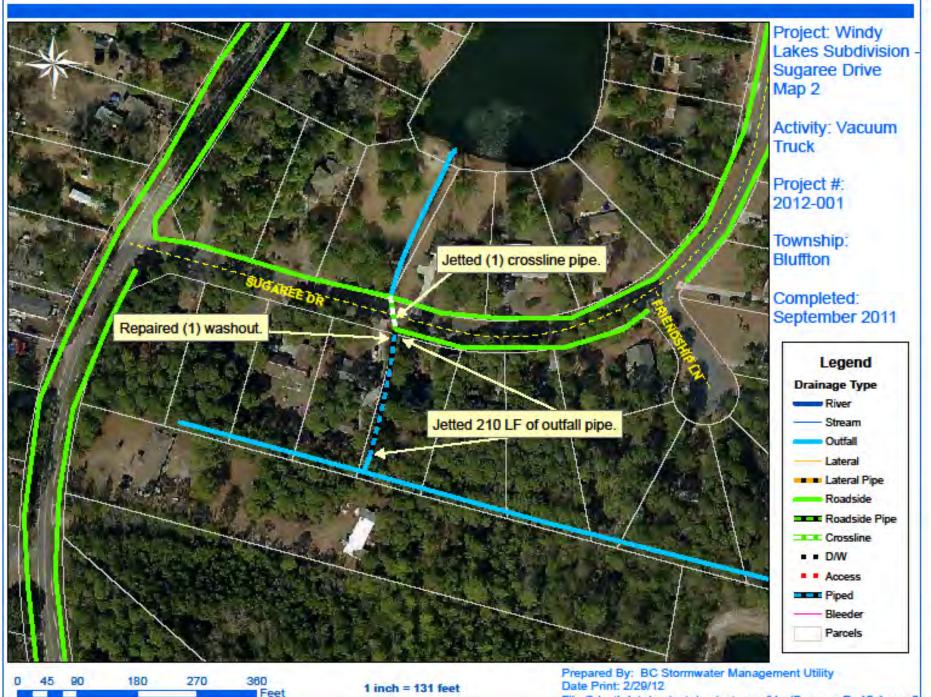

Project Total: \$19,802.14

Narrative Description of Project:

Project improved 240 L.F. of drainage system. Grubbed and cleared 240 L.F. of drainage easement. Installed 210 L.F. of outfall pipe. Repaired washout. Jetted (1) crossline pipe and 210 L.F. of outfall pipe. Installed straw mat, sod, rip rap, handseeded and hydroseeded for erosion control.

Date Print: 2/29/12 File:C:/sethdata/projects/projectmaps/Sugaree Dr 12-1 map1

90 180

5

270 360

Feet

1 inch = 131 feet

File:C:/sethdata/projects/projectmaps/Vac/Sugaree Dr 12-1 map2

Project: Backache Acres - Pond