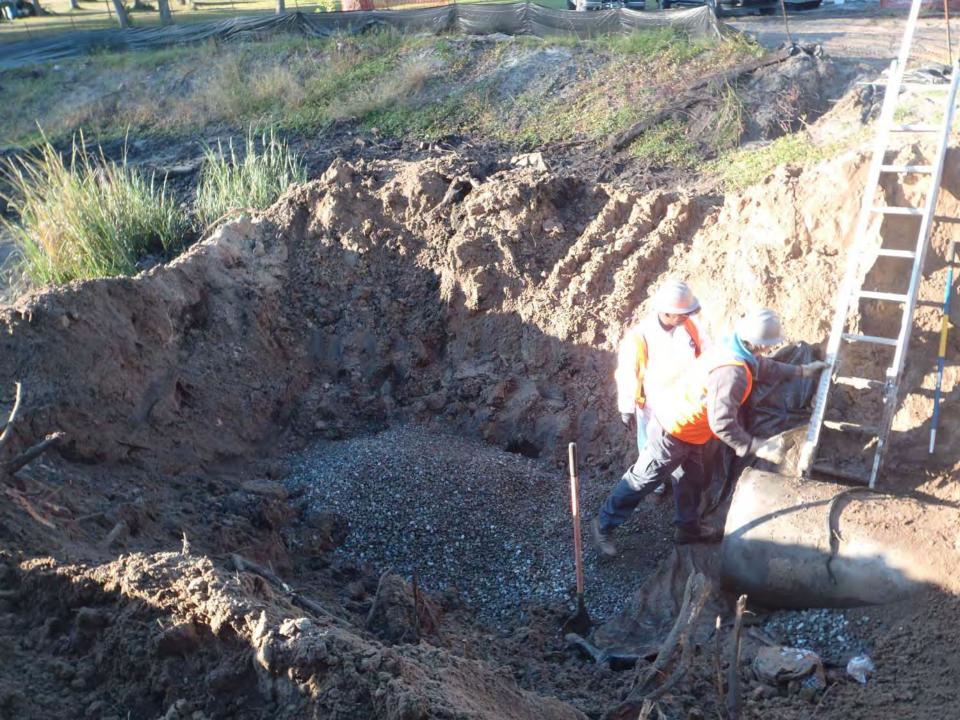

Project: Backache Acres Pond

Completed: Feb-12

Project #: 2011-045B

Project Total: \$277,495.44

Narrative Description of Project:

Installed a temporary turbidity fence, sediment bag, sediment dike for water quality. Installed (1) outfall structure, (1) flapgate, (3) access pipes and 64 L.F. of overflow pipe. Reconstructed pond and constructed (2) forebays, (2) check dams and rip rap for erosion control. Reinstalled (1) dry hydrant and hydroseeded for erosion control.

File:C:/sethdata/projects/projectmaps/Backache acres 11-045A mapB

Project: Backache Acres Outfall

Completed: Feb-12

Project #: 2011-045C

Project Total: \$55,566.88

Narrative Description of Project:

Project improved 2,995 L.F. of drainage system. Shinn cut 2,665 L.F. of outfal ditch. Reconstructed 850 L.F. of workshelf. Cleaned out 2,995 L.F. of outfall ditch. Replaced (1) access pipe. Installed (11) bleeder pipes, (2) access pipes, rip rap and hydroseeded for erosion control.