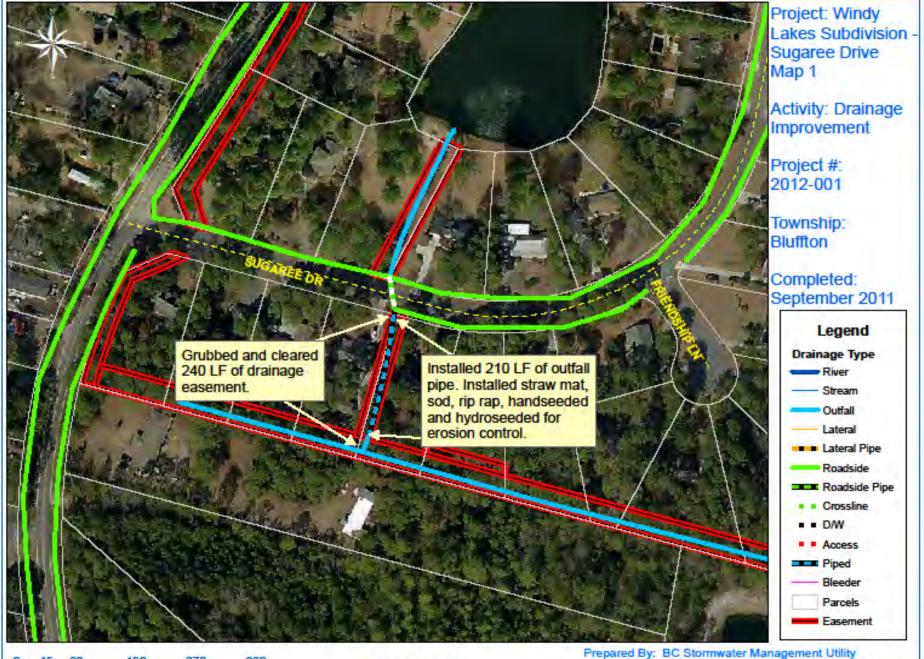

## **Small Drainage Projects**

Pine Grove Road Outfall
Oct. 11 – Port Royal Island
– Removed a fallen tree from the workshelf.
– Cost - \$1,484.98

Project: Windy Lakes Sub.-Sugaree Dr.

Completed: Sep-11

Project #: 2012-001

Project Total: \$19,802.14

Narrative Description of Project:

Project improved 240 L.F. of drainage system. Grubbed and cleared 240 L.F. of drainage easement. Installed 210 L.F. of outfall pipe. Repaired washout. Jetted (1) crossline pipe and 210 L.F. of outfall pipe. Installed straw mat, sod, rip rap, handseeded and hydroseeded for erosion control.