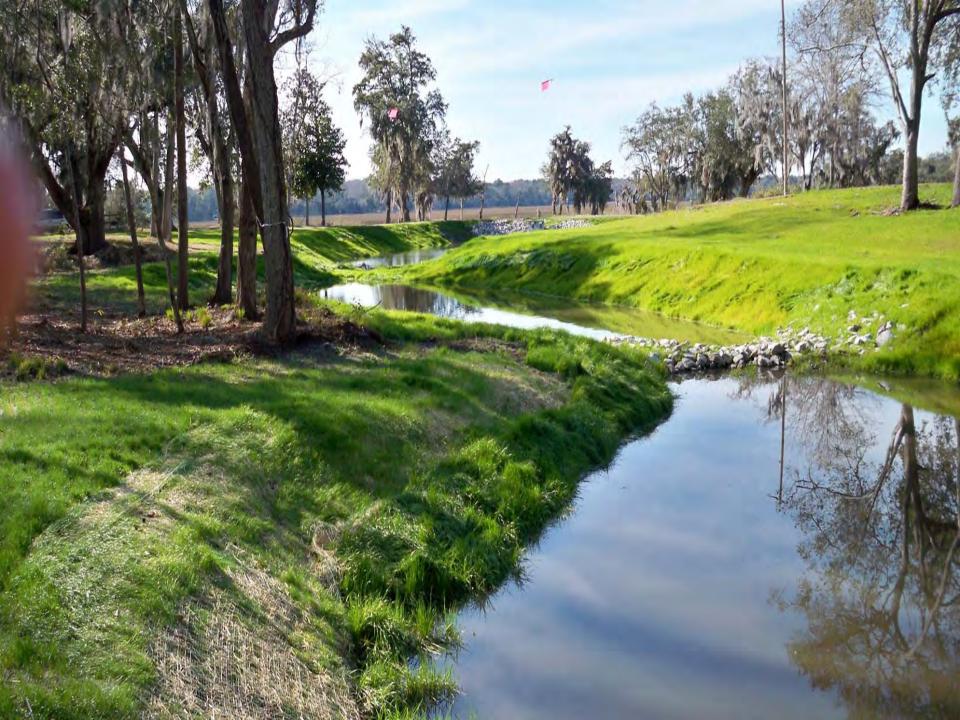

File:C:/sethdata/projects/projectmaps/Backache acres 11-045A mapB

Project: Backache Acres Outfall

Completed: Feb-12

Project #: 2011-045C

Project Total: \$55,566.88

Narrative Description of Project:

Project improved 2,995 L.F. of drainage system. Shinn cut 2,665 L.F. of outfal ditch. Reconstructed 850 L.F. of workshelf. Cleaned out 2,995 L.F. of outfall ditch. Replaced (1) access pipe. Installed (11) bleeder pipes, (2) access pipes, rip rap and hydroseeded for erosion control.