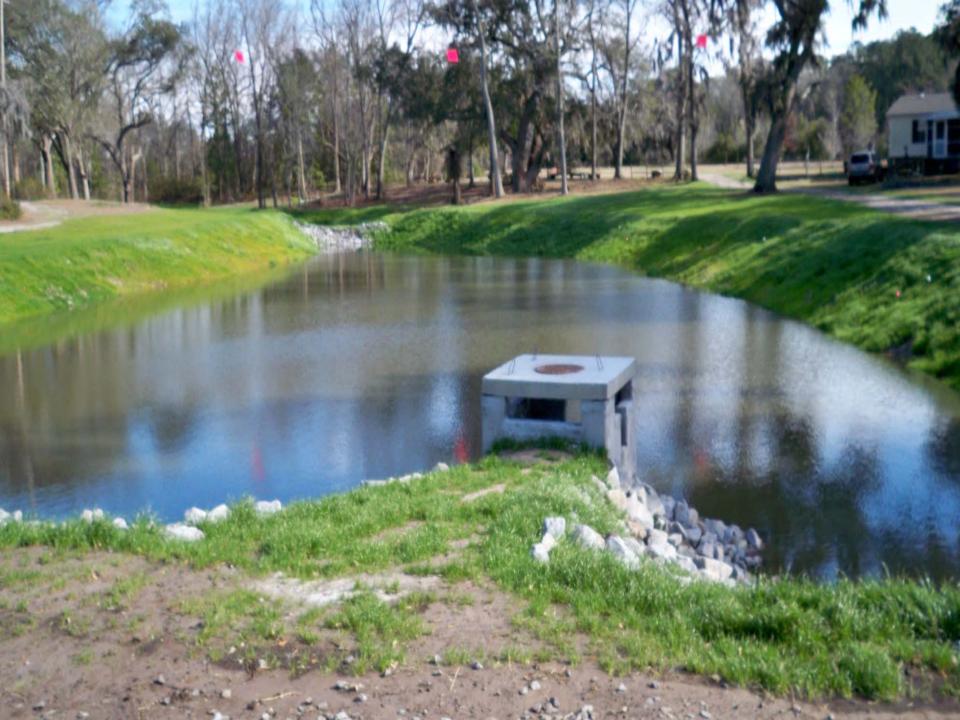

Project: Backache Acres Pond

Completed: Feb-12

Project #: 2011-045B

Project Total: \$277,495.44

Narrative Description of Project:

Installed a temporary turbidity fence, sediment bag, sediment dike for water quality. Installed (1) outfall structure, (1) flapgate, (3) access pipes and 64 L.F. of overflow pipe. Reconstructed pond and constructed (2) forebays, (2) check dams and rip rap for erosion control. Reinstalled (1) dry hydrant and hydroseeded for erosion control.