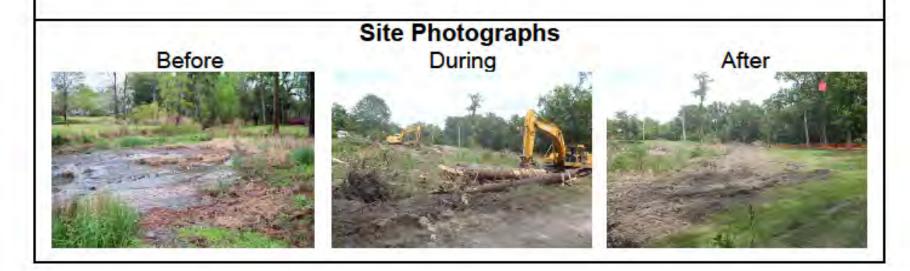

File:C:/sethdata/projects/projectmaps/Backache acres 11-045A mapB

Project: Backache Acres Outfall

Completed: Feb-12

Project #: 2011-045C

Project Total: \$55,566.88

Narrative Description of Project:

Project improved 2,995 L.F. of drainage system. Shinn cut 2,665 L.F. of outfal ditch. Reconstructed 850 L.F. of workshelf. Cleaned out 2,995 L.F. of outfall ditch. Replaced (1) access pipe. Installed (11) bleeder pipes, (2) access pipes, rip rap and hydroseeded for erosion control.