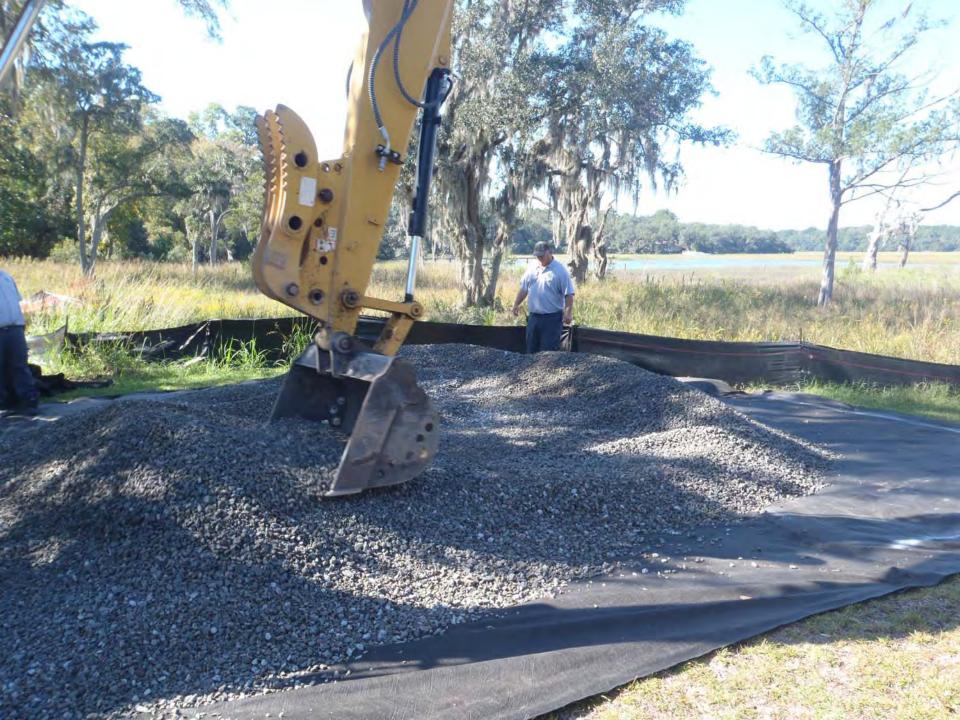

Project: Backache Acres Pond

Completed: Feb-12

Project #: 2011-045B

Project Total: \$277,495.44

Narrative Description of Project:

Installed a temporary turbidity fence, sediment bag, sediment dike for water quality. Installed (1) outfall structure, (1) flapgate, (3) access pipes and 64 L.F. of overflow pipe. Reconstructed pond and constructed (2) forebays, (2) check dams and rip rap for erosion control. Reinstalled (1) dry hydrant and hydroseeded for erosion control.