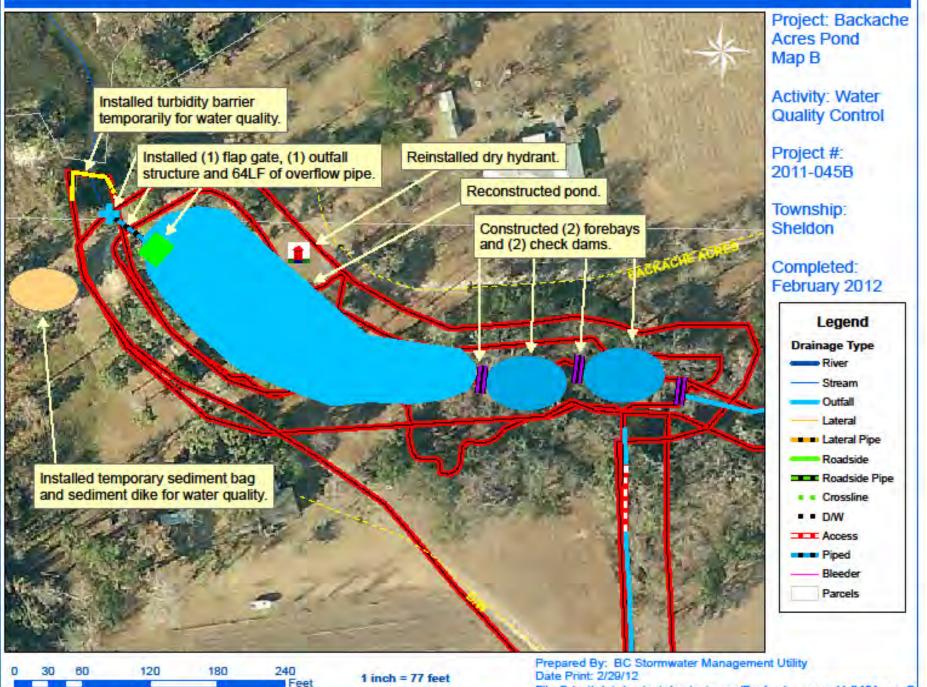

Project: Backache Acres Pond

Completed: Feb-12

Project #: 2011-045B

Project Total: \$277,495.44

Narrative Description of Project:

Installed a temporary turbidity fence, sediment bag, sediment dike for water quality. Installed (1) outfall structure, (1) flapgate, (3) access pipes and 64 L.F. of overflow pipe. Reconstructed pond and constructed (2) forebays, (2) check dams and rip rap for erosion control. Reinstalled (1) dry hydrant and hydroseeded for erosion control.