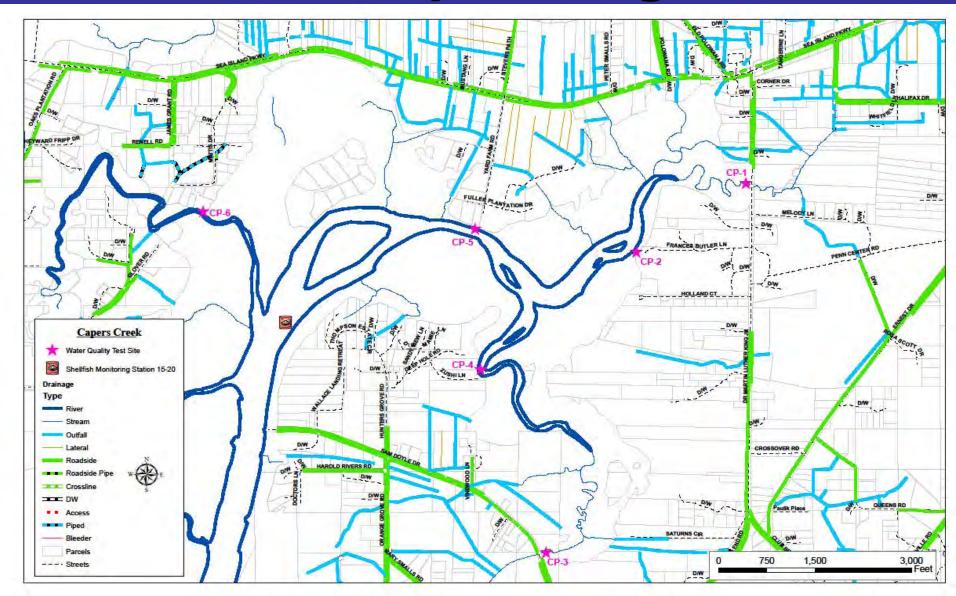

#### **Current Activities**

- Weekly Fecal Coliform Testing
  - May River
  - Other Hotspot Activities
- Special Study Efforts
  - BJWSA ARS Testing
  - Clemson Watershed Comparison
  - Eagle Point Testing Copper/hydraulic