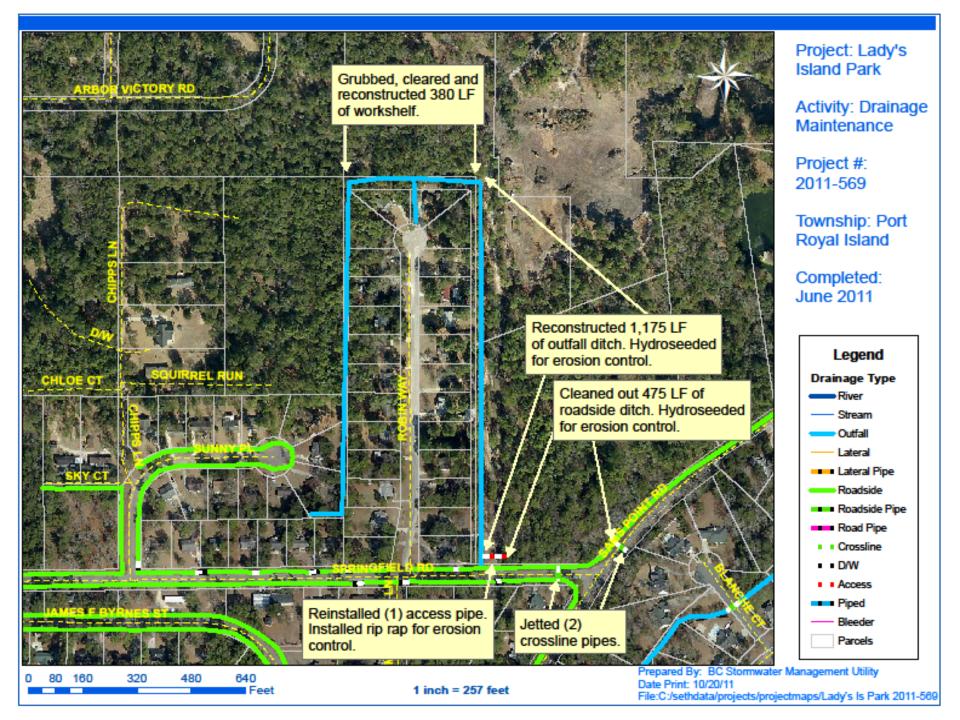

## Beaufort County Public Works Stormwater Infrastructure

Project Summary

Project: Lady's Island Park Completed: Jun-11

Project #: 2011-569 Project Total: \$29,559.11

Narrative Description of Project:

Project improved 2,030 L.F. of drainage system. Grubbed, cleared and reconstructed 380 L.F. of workshelf. Reconstructed 1,175 L.F. of outfall ditch. Cleaned out 475 L.F. of roadside ditch. Reinstalled (1) access pipe. Jetted (2) crossline pipes. Installed rip rap and hydroseeded for erosion control.