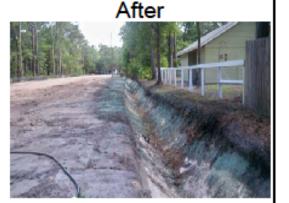

## Beaufort County Public Works Stormwater Infrastructure

Project Summary

Project: Lady's Island Park Completed: Jun-11

Project #: 2011-569 Project Total: \$29,559.11

Narrative Description of Project:

Project improved 2,030 L.F. of drainage system. Grubbed, cleared and reconstructed 380 L.F. of workshelf. Reconstructed 1,175 L.F. of outfall ditch. Cleaned out 475 L.F. of roadside ditch. Reinstalled (1) access pipe. Jetted (2) crossline pipes. Installed rip rap and hydroseeded for erosion control.