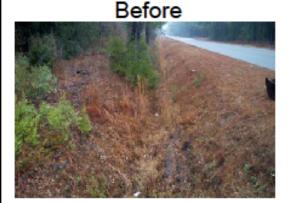

## Beaufort County Public Works Stormwater Infrastructure

Project Summary

Project: Ernest Dr and Queens Rd Completed: Feb-11

Project #: 2011-581 Project Total: \$51,379.18

Narrative Description of Project:

Project improved 11,413 L.F. of drainage system. Cleaned out 10,485 L.F. of roadside ditch and 928 L.F. of outfall ditch. Installed rip rap, handseeded and hydroseeded for erosion control.

#### Site Photographs