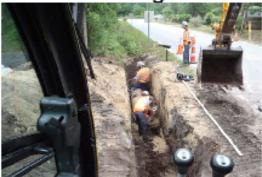

Project improved 11,413 L.F. of drainage system. Cleaned out 10,485 L.F. of roadside ditch and 928 L.F. of outfall ditch. Installed rip rap, handseeded and hydroseeded for erosion control.