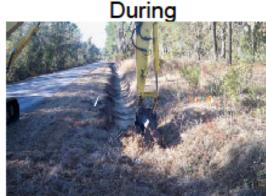

## Beaufort County Public Works Stormwater Infrastructure

Project Summary

Project: Ernest Dr and Queens Rd Completed: Feb-11

Project #: 2011-581 Project Total: \$51,379.18

Narrative Description of Project:

Project improved 11,413 L.F. of drainage system. Cleaned out 10,485 L.F. of roadside ditch and 928 L.F. of outfall ditch. Installed rip rap, handseeded and hydroseeded for erosion control.

#### Site Photographs