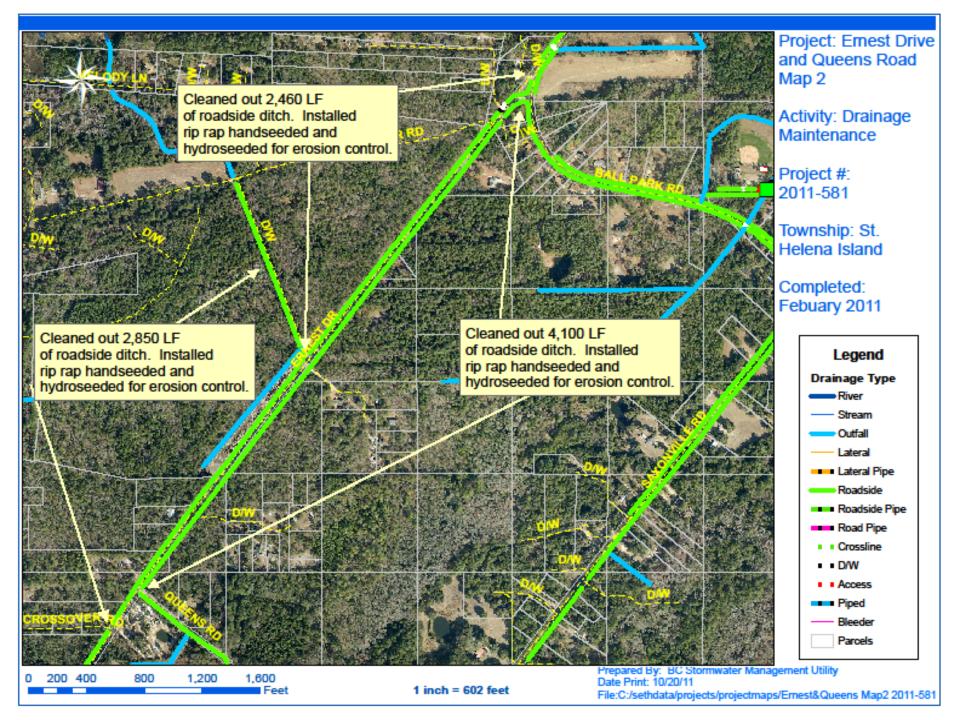

## Beaufort County Public Works Stormwater Infrastructure

Project Summary

Project: Ernest Dr and Queens Rd Completed: Feb-11

Project #: 2011-581 Project Total: \$51,379.18

Narrative Description of Project:

Project improved 11,413 L.F. of drainage system. Cleaned out 10,485 L.F. of roadside ditch and 928 L.F. of outfall ditch. Installed rip rap, handseeded and hydroseeded for erosion control.