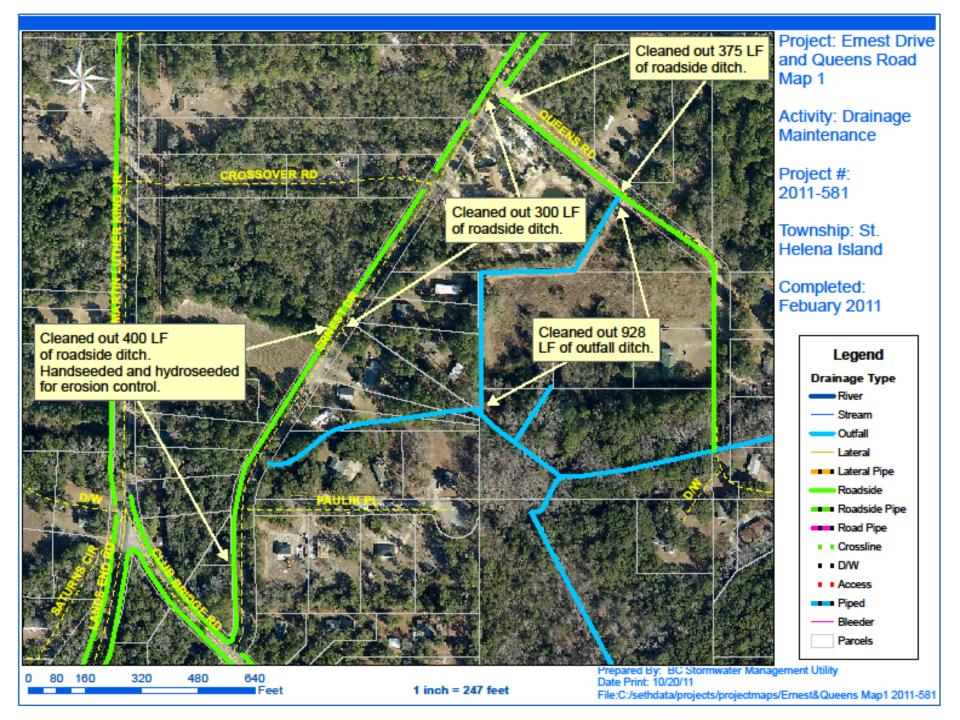

## Beaufort County Public Works Stormwater Infrastructure

Project Summary

Project: Ernest Dr and Queens Rd Completed: Feb-11

Project #: 2011-581 Project Total: \$51,379.18

Narrative Description of Project:

Project improved 11,413 L.F. of drainage system. Cleaned out 10,485 L.F. of roadside ditch and 928 L.F. of outfall ditch. Installed rip rap, handseeded and hydroseeded for erosion control.