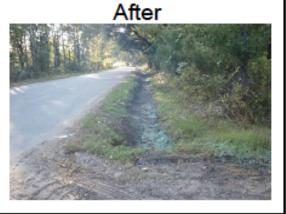

## Beaufort County Public Works Stormwater Infrastructure

Project Summary

Project: Ernest Dr and Queens Rd Completed: Feb-11

Project #: 2011-581 Project Total: \$51,379.18

Narrative Description of Project:

Project improved 11,413 L.F. of drainage system. Cleaned out 10,485 L.F. of roadside ditch and 928 L.F. of outfall ditch. Installed rip rap, handseeded and hydroseeded for erosion control.

#### Site Photographs