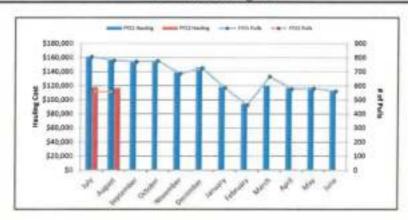

Solid Waste Hauling Costs

| Month     | FY21 Hauling | FY22 Hauling |
|-----------|--------------|--------------|
| July      | \$161,290    | \$117,661    |
| August    | \$156,477    |              |
| September | \$155,129    |              |
| October   | \$156,092    |              |
| November  | \$138,572    |              |
| December  | \$146,273    |              |
| January   | \$118,453    |              |
| February  | \$94,492     |              |
| March     | \$119,411    |              |
| April     | \$116,996    |              |
| May       | \$117,833    |              |
| June      | \$113,212    |              |
| TOTAL     | \$1,594,230  | \$117,661    |

### Solid Waste Hauling Costs

| Month     | FY21 Hauling | FY22 Hauling   |
|-----------|--------------|----------------|
| July      | \$161,290    | \$117,661      |
| August    | \$156,477    | \$116,724      |
| September | \$155,129    | 70119700 FEB 1 |
| October   | \$156,092    |                |
| November  | \$138,572    |                |
| December  | \$146,273    |                |
| January   | \$118,453    |                |
| February  | 594,492      |                |
| March     | \$119,411    | 3              |
| April     | \$116,996    |                |
| May       | \$117,833    |                |
| June      | \$113,212    |                |
| TOTAL     | 51,594,230   | \$234,385      |