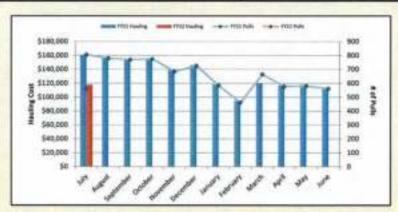

Solid Waste Hauling Costs

| Month     | FY21 Hauling | FY22 Hauling |
|-----------|--------------|--------------|
| July      | \$161,290    | \$117,661    |
| August    | \$156,477    |              |
| September | \$155,129    |              |
| October   | \$156,092    |              |
| November  | \$138,572    |              |
| December  | \$146,273    |              |
| January   | \$118,453    |              |
| February  | \$94,492     |              |
| March     | \$119,411    |              |
| April     | \$116,996    |              |
| May       | \$117,833    |              |
| June      | \$113,212    |              |
| TOTAL     | \$1,594,230  | \$117,661    |

Solid Waste Hauling Costs

Solid Waste Disposal Cost

Number of Pulls

| Month     | FY2t Pulls | FY22 Pulls |
|-----------|------------|------------|
| July      | 805        | 560        |
| August    | 779        |            |
| September | 770        |            |
| October   | 775        |            |
| November  | 684        |            |
| December  | 725        |            |
| January   | 584        |            |
| February  | 461        |            |
| March     | 664        |            |
| April     | 577        |            |
| May       | 580        | 1          |
| June      | 561        |            |
| TOTAL     | 7,965      | 560        |

### Solid Waste Hauling Costs

| Month     | FY21 Hauling | FY22 Hauling   |
|-----------|--------------|----------------|
| July      | \$161,290    | \$117,661      |
| August    | \$156,477    | \$116,724      |
| September | \$155,129    | 70119700 FEB 1 |
| October   | \$156,092    |                |
| November  | \$138,572    |                |
| December  | \$146,273    |                |
| January   | \$118,453    |                |
| February  | 594,492      |                |
| March     | \$119,411    | 3              |
| April     | \$116,996    |                |
| May       | \$117,833    |                |
| June      | \$113,212    |                |
| TOTAL     | 51,594,230   | \$234,385      |

### Number of Pulls

| Month     | FY21 Pulls | FY22 Pulls |
|-----------|------------|------------|
| July      | 805        | 560        |
| August    | 779        | 555        |
| September | 770        |            |
| October   | 775        |            |
| November  | 684        |            |
| December  | 725        |            |
| January   | 584        |            |
| February  | 461        |            |
| March     | 664        |            |
| April     | 577        |            |
| May       | 580        |            |
| June      | 561        |            |
| TOTAL     | 7,965      | 1,115      |