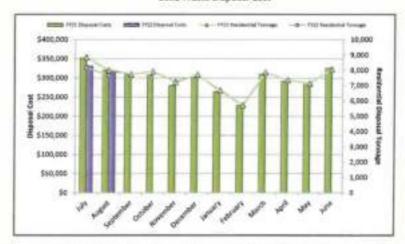

Solid Waste Disposal Costs

| Month     | FY21<br>Disposal<br>Costs | FY22 Disposal<br>Costs |  |
|-----------|---------------------------|------------------------|--|
| July      | \$352,309                 | \$331,480              |  |
| August    | \$320,672                 |                        |  |
| September | \$307,386                 |                        |  |
| October   | \$307,563                 |                        |  |
| November  | \$279,719                 |                        |  |
| December  | \$300,758                 |                        |  |
| January   | \$264,918                 |                        |  |
| February  | \$228,179                 |                        |  |
| March     | \$310,039                 |                        |  |
| April     | \$291,095                 |                        |  |
| May       | \$288,383                 |                        |  |
| June      | \$325,346                 |                        |  |
| TOTAL     | 53,576,367                | \$331,480              |  |

### Solid Waste Disposal Costs

| Month     | FY21<br>Disposal<br>Costs | FY22 Disposal<br>Costs |
|-----------|---------------------------|------------------------|
| July      | \$352,309                 | \$331,480              |
| August    | \$320,672                 | \$315,265              |
| September | \$307,386                 |                        |
| October   | \$307,563                 |                        |
| November  | \$279,719                 |                        |
| December  | \$300,758                 |                        |
| January   | \$264,918                 |                        |
| February  | \$228,179                 |                        |
| March     | \$310,039                 |                        |
| April     | \$291,095                 |                        |
| May       | \$288,383                 |                        |
| June      | \$325,346                 |                        |
| TOTAL     | \$3,576,367               | 5646,745               |

#### Total County Residential Tonnage Disposal

| Month     | FY21<br>Residential<br>Tonnage | FY22<br>Residential<br>Tonnage |
|-----------|--------------------------------|--------------------------------|
| July      | 8,852                          | 8,158                          |
| August    | 8,000                          | 7,669                          |
| September | 7,734                          |                                |
| October   | 7,923                          |                                |
| November  | 7,230                          |                                |
| December  | 7,715                          |                                |
| January   | 6,686                          |                                |
| February  | 5,724                          |                                |
| March     | 7,851                          |                                |
| April     | 7,359                          |                                |
| May       | 7,146                          |                                |
| June      | 8,058                          |                                |
| TOTAL     | 90,278                         | 15,827                         |