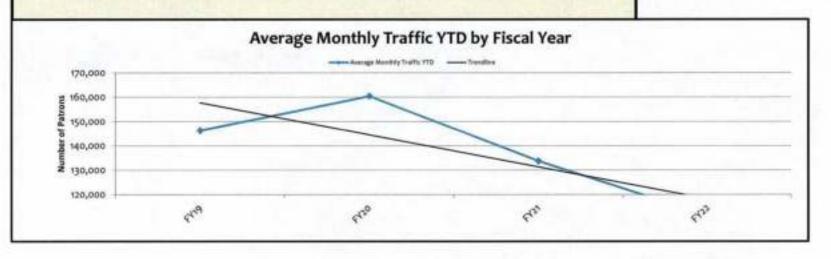

|
| Bluffton                                  | 35,033     | 33,269     |
| Lobeco                                    | 7,399      | 3,558      |
| Sheldon                                   | 2,167      | 1,645      |
| Big Estate                                | 1,496      | 1,448      |
| Shanklin                                  | 14,787     | 17,103     |
| Gate                                      | 14,689     | 0          |
| St. Helena                                | 33,279     | 21,257     |
| Coffin Point                              | 2,705      | 2,365      |
| Cuffy                                     | 2,190      | 1,519      |
| Pritchardville                            | 12,937     | 0          |
| Total Traffic for ALL Convenience Centers | 161,986    | 111,247    |



### Solid Waste and Recycling Division Monthly Update July 21 Fiscal Year 2022

Distributed to the Solid Waste and Recycling Board of Beaufort County

Recycling Activity by Solid Waste District

| Solid Waste District                                          | Convenience Center<br>Tonnage | Residential Route<br>Tonnage | Overall County<br>Tonnage by District | Commercial<br>Tonnage |
|---------------------------------------------------------------|-------------------------------|------------------------------|---------------------------------------|-----------------------|
| District I City of Beaufort                                   |                               | 0.00                         | 0.00                                  | 0.00                  |
| District 2 Town of Por