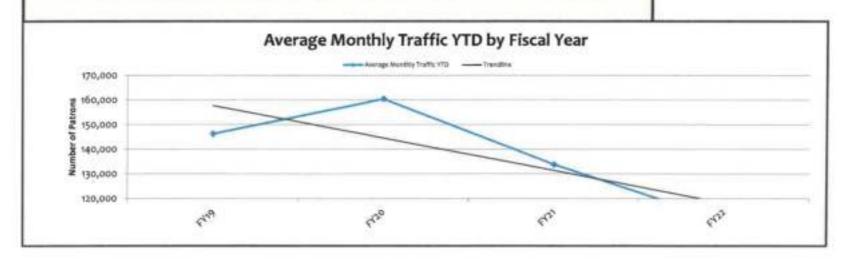

Monthly Convenience Center Total Traffic Information

|                                           | July FY 21 | July FY 22 |
|-------------------------------------------|------------|------------|
| Hilton Head                               | 35,304     | 29,083     |
| Bluffton                                  | 35,033     | 33,269     |
| Lobeco                                    | 7,399      | 3,558      |
| Sheldon                                   | 2,167      | 1,645      |
| Big Estate                                | 1,496      | 1,448      |
| Shanklin                                  | 14,787     | 17,103     |
| Gate                                      | 14,689     | 0          |
| St. Helena                                | 33,279     | 21,257     |
| Coffin Point                              | 2,705      | 2,365      |
| Cuffy                                     | 2,190      | 1,519      |
| Pritchardville                            | 12,937     | 0          |
| Total Traffic for ALL Convenience Centers | 161,986    | 111,247    |

Monthly Convenience Center Total Traffic Information

|                                           | August FY 21 | August FY 22 |
|-------------------------------------------|--------------|--------------|
| Hilton Head                               | 36,814       | 27,211       |
| Bluffton                                  | 43,082       | 31,849       |
| Lobeco                                    | 6,123        | 3,066        |
| Sheldon                                   | 2,415        | 1,866        |
| Big Estate                                | 1,609        | 1,315        |
| Shanklin                                  | 15,545       | 27,890       |
| Gate                                      | 15,520       | 0            |
| St. Helena                                | 32,481       | 27,035       |
| Coffin Point                              | 2,823        | 2,484        |
| Cuffy                                     | 2,293        | 1,644        |
| Pritchardville                            | 14,317       | 0            |
| Total Traffic for ALL Convenience Centers | 173,022      | 124,360      |