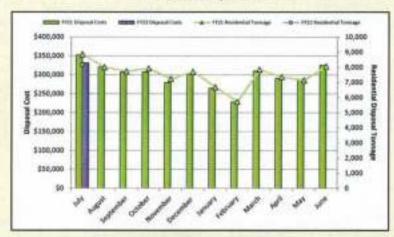

Solid Waste Disposal Costs

| Month     | FY21<br>Disposal<br>Costs | FY22 Disposal<br>Costs |  |
|-----------|---------------------------|------------------------|--|
| July      | \$352,309                 | \$331,480              |  |
| August    | \$320,672                 |                        |  |
| September | \$307,386                 |                        |  |
| October   | \$307,563                 |                        |  |
| November  | \$279,719                 |                        |  |
| December  | \$300,758                 |                        |  |
| January   | \$264,918                 |                        |  |
| February  | \$228,179                 |                        |  |
| March     | \$310,039                 |                        |  |
| April     | \$291,095                 |                        |  |
| May       | \$288,383                 |                        |  |
| June      | \$325,346                 |                        |  |
| TOTAL     | 53,576,367                | \$331,480              |  |

Total County Residential Tonnage Disposal

| Month     | FY21<br>Residential<br>Tonnage | FY22<br>Residential<br>Tonnage |
|-----------|--------------------------------|--------------------------------|
| July      | 8,852                          | 8,158                          |
| August    | 8,000                          |                                |
| September | 7,734                          |                                |
| October   | 7,923                          |                                |
| November  | 7,230                          |                                |
| December  | 7,715                          |                                |
| January   | 6,686                          | 4                              |
| February  | 5,724                          |                                |
| March     | 7,851                          |                                |
| April     | 7,359                          |                                |
| May       | 7,146                          |                                |
| June      | 8,058                          |                                |
| TOTAL     | 90,278                         | 8,158                          |

### Solid Waste Disposal Costs

| Month     | FY21<br>Disposal<br>Costs | FY22 Disposal<br>Costs |
|-----------|---------------------------|------------------------|
| July      | \$352,309                 | \$331,480              |
| August    | \$320,672                 | \$315,265              |
| September | \$307,386                 |                        |
| October   | \$307,563                 |                        |
| November  | \$279,719                 |                        |
| December  | \$300,758                 |                        |
| January   | \$264,918                 |                        |
| February  | \$228,179                 |                        |
| March     | \$310,039                 |                        |
| April     | \$291,095                 |                        |
| May       | \$288,383                 |                        |
| June      | \$325,346                 |                        |
| TOTAL     | \$3,576,367               | 5646,745               |

#### Total County Residential Tonnage Disposal

| Month     | FY21<br>Residential<br>Tonnage | FY22<br>Residential<br>Tonnage |
|-----------|--------------------------------|--------------------------------|
| July      | 8,852                          | 8,158                          |
| August    | 8,000                          | 7,669                          |
| September | 7,734                          |                                |
| October   | 7,923                          |                                |
| November  | 7,230                          |                                |
| December  | 7,715                          |                                |
| January   | 6,686                          |                                |
| February  | 5,724                          |                                |
| March     | 7,851                          |                                |
| April     | 7,359                          |                                |
| May       | 7,146                          |                                |
| June      | 8,058                          |                                |
| TOTAL     | 90,278                         | 15,827                         |