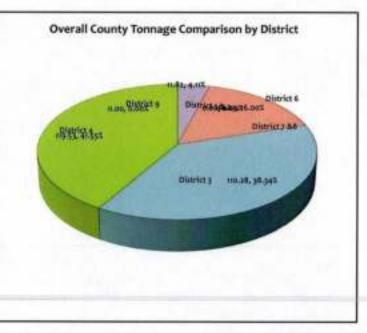

| Solid Waste District                        | CLASS 3<br>WASTE<br>(MSW) | CLASS 2<br>WASTE<br>(C & D) | CLASS 1<br>WASTE<br>(Yard) | Total District<br>Tonnage |
|---------------------------------------------|---------------------------|-----------------------------|----------------------------|---------------------------|
| District I City of Beaufort                 | 319.31                    | 0.00                        | 173.46                     | 492.77                    |
| District 2 Town of Port Royal               | 233-77                    | 0.00                        | 30.18                      | 263.95                    |
| District 3 Town of Hilton Head              | 2,417.18                  | 201.23                      | 133.00                     | 2,751.41                  |
| District 4 Town of Bluffton                 | 494.85                    | 198.96                      | 140.03                     | 833.84                    |
| District 5 Sheldon Township                 | 115.63                    | 13.16                       | 0.00                       | 128.79                    |
| District 6 Unincorporated Port Royal Island | 555-54                    | 140.41                      | 35.00                      | 730.95                    |
| District 7 Unincorporated Lady's Island     | 349-95                    | 0.00                        | 0.00                       | 349-95                    |
| District 8 St. Helena & Islands East        | 565.25                    | 152-47                      | 147.02                     | 864.74                    |
| District 9 Unincorporated Bluffton Township | 1,700.86                  | 0.00                        | 2.20                       | 1,703.06                  |
| Daufuskie                                   | 38.38                     | 0.00                        | 0.00                       | 38.38                     |
| MONTHLY OVERALL COUNTY TONNAGE              | 6,790.72                  | 706.23                      | 660.89                     | 8,157.84                  |
| YTD OVERALL COUNTY TONNAGE                  | 6,790.72                  | 706.23                      | 660,89                     | 8,157.84                  |