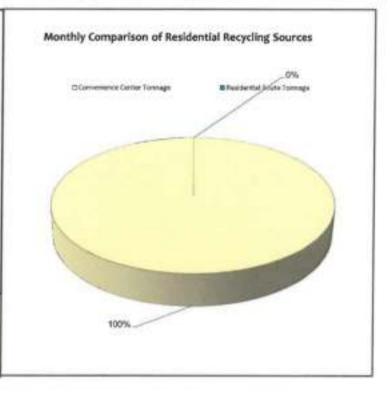

### Solid Waste and Recycling Division Monthly Update July 21 Fiscal Year 2022

Distributed to the Solid Waste and Recycling Board of Beaufort County

Recycling Activity by Solid Waste District

| Solid Waste District                                          | Convenience Center<br>Tonnage | Residential Route<br>Tonnage | Overall County<br>Tonnage by District | Commercial<br>Tonnage |
|---------------------------------------------------------------|-------------------------------|------------------------------|---------------------------------------|-----------------------|
| District I City of Beaufort                                   |                               | 0.00                         | 0.00                                  | 0.00                  |
| District 2 Town of Port Royal                                 |                               | 0.00                         | 0.00                                  | 0.00                  |
| District 3 Town of Hilton Head                                | 110.28                        | 0.00                         | 110.28                                | 0.00                  |
| District 4 Town of Bluffton                                   | 119.53                        | 0.00                         | H9.53                                 | 0.00                  |
| District 5 Sheldon Township                                   | 0.00                          | 0.00                         | 0.00                                  | 0.00                  |
| District 6 Unincorporated Port<br>Royal Island                | 11.82                         | 0.00                         | :11.82                                | 0.00                  |
| Solid Waste District /<br>Unincorporated Lady's Island        | 0.00                          |                              | 0.00                                  | 0.00                  |
| Solid Waste District 8<br>St. Helena & Islands East           | 46.03                         | 0.00                         | 46.03                                 | 0.00                  |
| Solid Waste District 9<br>Unincorporated Bluffton<br>Township | 0.00                          | 0.00                         | 0.00                                  | 0.00                  |
| Daufuskie                                                     | 0.00                          | 0.00                         | 0.00                                  | 0.00                  |
| OVERALL COUNTY TONNAGE                                        | 287.66                        | 0.00                         | 187.66                                | 0.00                  |
| COUNTY TOWNAGE PLUS<br>MEWSPAPER                              | 29.63                         |                              |                                       |                       |

### Solid Waste and Recycling Division Monthly Update

### August 21 Fiscal Year 2022

Distributed to the Solid Waste and Recycling Board of Beaufort County

Recycling Activity by Solid Waste District

| Solid Waste District                                          | Convenience Conter<br>Tonnage | Residential Route<br>Tonrage | Overall County<br>Tonnage by District | Commercial<br>Tonnage |
|---------------------------------------------------------------|-------------------------------|------------------------------|---------------------------------------|-----------------------|
| District 1 City of Beaufort                                   |                               | 0.00                         | 0.00                                  | 0.00                  |
| District 2 Town of Port Royal                                 |                               | 0.00                         | 0.00                                  | 0.00                  |
| District 3 Town of Hilton Head                                | 99.56                         | 0.00                         | 99.56                                 | 0.00                  |
| District 4 Town of Bluffton                                   | 97.12                         | 0.00                         | 97.12                                 | 0.00                  |
| District 5 Sheldon Township                                   | 0.00                          | 0.00                         | 0.00                                  | 0.00                  |
| District 6 Unincorporated Port<br>Royal Island                | 11.39                         | 0.00                         | 11.39                                 | 0.00                  |
| Solid Waste District 7<br>Unincorporated Lady's Island        | 0.00                          |                              | 0.00                                  | 0.00                  |
| Solid Waste District 8<br>St. Helena & Islands East           | 38.50                         | 0.00                         | 38.50                                 | 0.00                  |
| Solid Waste District 9<br>Unincorporated Bluffton<br>Township | 0.00                          | 0.00                         | 0.00                                  | 0.00                  |
| Daufuskle                                                     | 0.00                          | 0.00                         | 0.00                                  | 0.00                  |
| OVERALL COUNTY TONNAGE                                        | 246.57                        | 0.00                         | 246.57                                | 0.80                  |
| COUNTY TONNAGE PLUS<br>NEWSPAPER                              | 40.50                         |                              |                                       |                       |