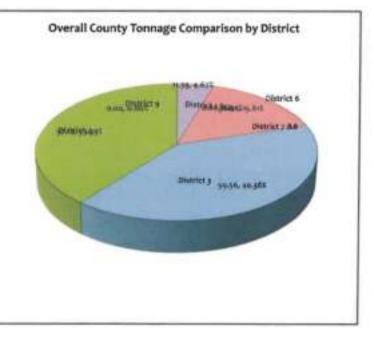

| Solid Waste District                        | CLASS 3<br>WASTE<br>(MSW) | CLASS 2<br>WASTE<br>(C & D) | CLASS 1<br>WASTE<br>(Yard) | Total District<br>Tonnage |
|---------------------------------------------|---------------------------|-----------------------------|----------------------------|---------------------------|
| District I City of Beaufort                 | 308.68                    | 3.68                        | 62.70                      | 375.06                    |
| District 2 Town of Port Royal               | 219.66                    | 0.00                        | 249.20                     | 468.86                    |
| District 3 Town of Hilton Head              | 2,160.80                  | 191.67                      | 101.50                     | 2,453-97                  |
| District 4 Town of Bluffton                 | 513.79                    | 275.22                      | 97.36                      | 886.37                    |
| District 5 Sheldon Township                 | 98.72                     | 19.28                       | 3.50                       | 121,50                    |
| District 6 Unincorporated Port Royal Island | 561.23                    | 120.59                      | 17.50                      | 699.32                    |
| District 7 Unincorporated Lady's Island     | 305.02                    | 0.00                        | 0.00                       | 305.02                    |
| District 8 St. Helena & Islands East        | 506.31                    | 163.49                      | 94.50                      | 764.30                    |
| District 9 Unincorporated Bluffton Township | 1,518.51                  | 1.25                        | 0.00                       | 1,519.76                  |
| Daufuskie                                   | 27.15                     | 47-97                       | 0.00                       | 75.12                     |
| MONTHLY OVERALL COUNTY TONNAGE              | 6,219.87                  | 823.15                      | 626.26                     | 7,669.28                  |
| YTO OVERALL COUNTY TONNAGE                  | 13,010,59                 | 1,529.38                    | 1,287,15                   | 15,827.12                 |