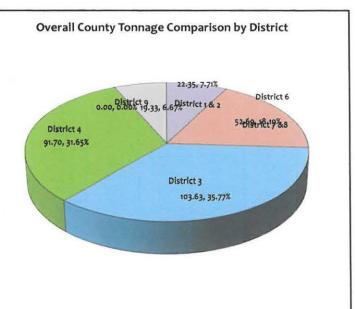

#### Solid Waste and Recycling Division Monthly Update November 19 Fiscal Year 2020 Distributed to the Solid Waste and Recycling Board of Beaufort County

| Solid Waste District                                          | Convenience Center<br>Tonnage | Residential Route<br>Tonnage | Overall County<br>Tonnage by District | Commercial<br>Tonnage |
|---------------------------------------------------------------|-------------------------------|------------------------------|---------------------------------------|-----------------------|
| District 1 City of Beaufort                                   |                               | 0.00                         | 0.00                                  | 0.00                  |
| District 2 Town of Port Royal                                 |                               | 0.00                         | 0.00                                  | 0.00                  |
| District 3 Town of Hilton Head                                | 103.63                        | 0.00                         | 103.63                                | 0.00                  |
| District 4 Town of Bluffton                                   | 91.70                         | 0.00                         | 91.70                                 | 0.00                  |
| District 5 Sheldon Township                                   | 0.00                          | 0.00                         | 0.00                                  | 0.00                  |
| District 6 Unincorporated Port<br>Royal Island                | 22.35                         | 0.00                         | 22.35                                 | 0.00                  |
| Solid Waste District 7<br>Unincorporated Lady's Island        | 0.00                          |                              | 0.00                                  | 0.00                  |
| Solid Waste District 8<br>St. Helena & Islands East           | 52.69                         | 0.00                         | 52.69                                 | 0.00                  |
| Solid Waste District 9<br>Unincorporated Bluffton<br>Township | 19.33                         | 0.00                         | 19.33                                 | 0.00                  |
| Daufuskie                                                     | 0.00                          | 0.00                         | 0.00                                  | 0.00                  |
| OVERALL COUNTY TONNAGE                                        | 289.70                        | 0.00                         | 289.70                                | 0.00                  |
| COUNTY TONNAGE PLUS<br>NEWSPAPER                              | 35.60                         |                              | 325.30                                |                       |