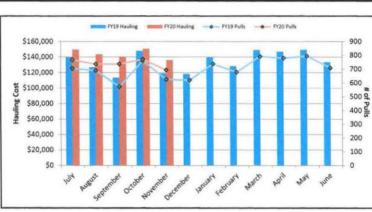

#### Solid Waste Hauling Costs FY19 Hauling FY20 Hauling Month July \$140,004 \$149,635 August \$126,997 \$143,339 September \$113,508 \$140,191 October \$147,836 \$150,634 November \$118,951 \$136,063 December \$118,231 \$139,486 January February \$128,481 March \$148,968 April \$147,167 May \$149,508 \$133,642 June TOTAL \$1,612,779 \$719,862

| Month     | FY19 Pulls | FY20 Pulls |
|-----------|------------|------------|
| July      | 705        | 766        |
| August    | 690        | 737        |
| September | 573        | 737        |
| October   | 760        | 771        |
| November  | 625        | 693        |
| December  | 621        |            |
| January   | 739        |            |
| February  | 678        |            |
| March     | 792        |            |
| April     | 780        |            |
| May       | 795        |            |
| June      | 709        |            |
| TOTAL     | 8,467      | 3,704      |