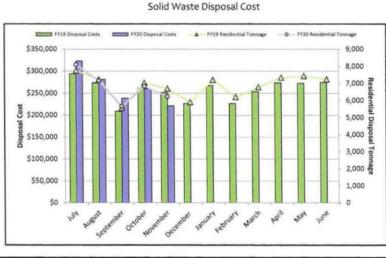

#### Solid Waste Disposal Costs

|           | FY19        | FY20        |
|-----------|-------------|-------------|
| Month     | Disposal    | Disposal    |
|           | Costs       | Costs       |
| July      | \$293,709   | \$322,656   |
| August    | \$273,473   | \$281,302   |
| September | \$208,666   | \$238,511   |
| October   | \$262,198   | \$259,879   |
| November  | \$251,376   | \$221,001   |
| December  | \$226,703   |             |
| January   | \$267,122   |             |
| February  | \$226,602   |             |
| March     | \$253,814   |             |
| April     | \$273,311   |             |
| May       | \$272,520   |             |
| June      | \$274,420   |             |
| TOTAL     | \$3,083,914 | \$1,323,349 |

#### Total County Residential Tonnage Disposal

| Month     | FY19<br>Residential | FY20<br>Residential |
|-----------|---------------------|---------------------|
| montar    | Tonnage             | Tonnage             |
| July      | 7,748               | 8,085               |
| August    | 7,231               | 7,148               |
| September | 5,572               | 5,661               |
| October   | 7,023               | 6,824               |
| November  | 6,703               | 6,232               |
| December  | 5,911               |                     |
| January   | 7,202               |                     |
| February  | 6,206               |                     |
| March     | 6,784               |                     |
| April     | 7,341               |                     |
| May       | 7,429               |                     |
| June      | 7,230               |                     |
| TOTAL     | 82,380              | 33,950              |