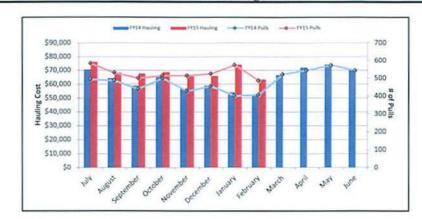

### Solid Waste Hauling Costs

| Month     | FY14 Hauling | FY15 Hauling |
|-----------|--------------|--------------|
| July      | \$70,778     | \$76,214     |
| August    | \$64,508     | \$68,392     |
| September | \$59,083     | \$67,731     |
| October   | \$66,220     | \$68,888     |
| November  | \$56,931     | \$65,738     |
| December  | \$59,137     | \$66,020     |
| January   | \$54,219     | \$74,165     |
| February  | \$52,205     | \$63,458     |
| March     | \$66,626     |              |
| April     | \$72,107     |              |
| May       | \$74,165     |              |
| June      | \$69,896     |              |
| TOTAL     | \$765,875    | \$550,606    |

### Number of Pulls

| Month     | FY14 Pulls | FY15 Pulls |
|-----------|------------|------------|
| July      | 494        | 584        |
| August    | 487        | 531        |
| September | 440        | 501        |
| October   | 500        | 516        |
| November  | 428        | 515        |
| December  | 456        | 526        |
| January   | 402        | 575        |
| February  | 408        | 487        |
| March     | 522        |            |
| April     | 545        |            |
| May       | 573        |            |
| June      | 544        |            |
| TOTAL     | 5,799      | 4,235      |