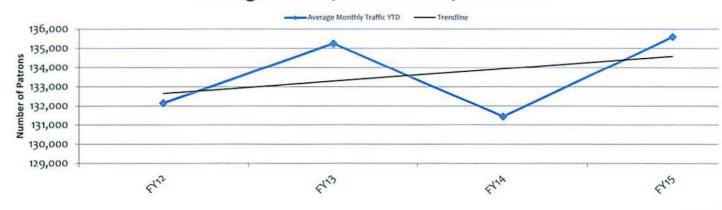

### Average Monthly Traffic YTD by Fiscal Year

**Total Traffic Year to date** 

|                             | FY11    | FY12    | FY13    | FY14    | FY15     |
|-----------------------------|---------|---------|---------|---------|----------|
| July                        | 139409  | 148053  | 131697  | 156803  | 142845   |
| August                      | 142660  | 131066  | 126921  | 153741  | 147497   |
| Sep                         | 134893  | 133040  | 122788  | 149995  | 133295   |
| Oct                         | 144904  | 137356  | 126825  | 133408  | 128484   |
| Nov                         | 124143  | 134351  | 120119  | 132816  | 120353   |
| Dec                         | 135798  | 140034  | 138097  | 131666  | 133187   |
| Jan                         | 117681  | 129869  | 136690  | 117712  | 132909   |
| Feb                         | 112986  | 117400  | 117016  | 115,670 | 121,351  |
| Mar                         | 134398  | 145823  | 132576  | 135,372 |          |
| Apr                         | 124319  | 138002  | 129257  | 129,712 |          |
| May                         | 127022  | 135318  | 146334  | 135,228 |          |
| June                        | 147680  | 132740  | 149036  | 135106  |          |
| total                       | 1585893 | 1623052 | 1577356 | 1627229 | 1059921  |
| Average Monthly Traffic YTD | 132158  | 135254  | 131446  | 135602  | 132490.1 |

### Average Monthly Traffic YTD by Fiscal Year

**Total Traffic Year to date** 

|                             | FY11    | FY12    | FY13    | FY14    | FY15     |
|-----------------------------|---------|---------|---------|---------|----------|
| July                        | 139409  | 148053  | 131697  | 156803  | 142845   |
| August                      | 142660  | 131066  | 126921  | 153741  | 147497   |
| Sep                         | 134893  | 133040  | 122788  | 149995  | 133295   |
| Oct                         | 144904  | 137356  | 126825  | 133408  | 128484   |
| Nov                         | 124143  | 134351  | 120119  | 132816  | 120353   |
| Dec                         | 135798  | 140034  | 138097  | 131666  | 133187   |
| Jan                         | 117681  | 129869  | 136690  | 117712  | 132909   |
| Feb                         | 112986  | 117400  | 117016  | 115,670 | 121,351  |
| Mar                         | 134398  | 145823  | 132576  | 135,372 | 143,947  |
| Apr                         | 124319  | 138002  | 129257  | 129,712 |          |
| May                         | 127022  | 135318  | 146334  | 135,228 |          |
| June                        | 147680  | 132740  | 149036  | 135106  |          |
| total                       | 1585893 | 1623052 | 1577356 | 1627229 | 1203868  |
| Average Monthly Traffic YTD | 132158  | 135254  | 131446  | 135602  | 133763.1 |