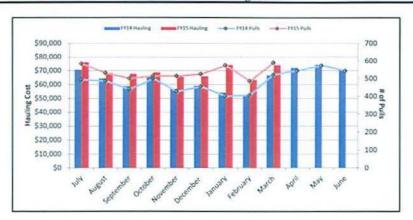

### Solid Waste Hauling Costs

| Month     | FY14 Hauling | FY15 Hauling |
|-----------|--------------|--------------|
| July      | \$70,778     | \$76,214     |
| August    | \$64,508     | \$68,392     |
| September | \$59,083     | \$67,731     |
| October   | \$66,220     | \$68,888     |
| November  | \$56,931     | \$65,738     |
| December  | \$59,137     | \$66,020     |
| January   | \$54,219     | \$74,165     |
| February  | \$52,205     | \$63,458     |
| March     | \$66,626     |              |
| April     | \$72,107     |              |
| May       | \$74,165     |              |
| June      | \$69,896     |              |
| TOTAL     | \$765,875    | \$550,606    |

### Number of Pulls

| Month     | FY14 Pulls | FY15 Pulls |
|-----------|------------|------------|
| July      | 494        | 584        |
| August    | 487        | 531        |
| September | 440        | 501        |
| October   | 500        | 516        |
| November  | 428        | 515        |
| December  | 456        | 526        |
| January   | 402        | 575        |
| February  | 408        | 487        |
| March     | 522        |            |
| April     | 545        |            |
| May       | 573        |            |
| June      | 544        |            |
| TOTAL     | 5,799      | 4,235      |