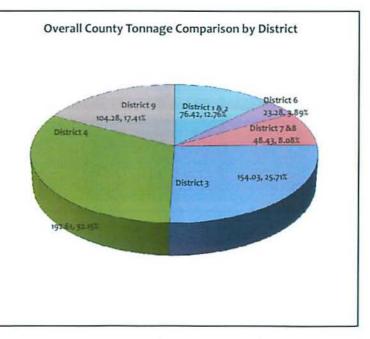

### Solid Waste and Recycling Division Monthly Update February 15 Fiscal Year 2015 Distributed to the Solid Waste and Recycling Board of Beaufort County

Recycling Activity by Solid Waste District

| Solid Waste District                                          | Convenience Center<br>Tonnage | Residential Route<br>Tonnage | Overall County<br>Tonnage by District | Commercial<br>Tonnage |
|---------------------------------------------------------------|-------------------------------|------------------------------|---------------------------------------|-----------------------|
| District 1 City of Beaufort                                   |                               | 76.42                        | 76.42                                 | 0.00                  |
| District 2 Town of Port Royal                                 |                               | 0.00                         | 0.00                                  | 0.00                  |
| District 3 Town of Hilton Head                                | 97.24                         | 56.79                        | 154.03                                | 0.00                  |
| District 4 Town of Bluffton                                   | 79.65                         | 112.96                       | 192.61                                | 0.00                  |
| District 5 Sheldon Township                                   | 0.00                          | 0.00                         | 0.00                                  | 0.00                  |
| District 6 Unincorporated Port<br>Royal Island                | 23.28                         | 0.00                         | 23.28                                 | 0.00                  |
| Solid Waste District 7<br>Unincorporated Lady's Island        | 0.00                          | 0.00                         | 0.00                                  | 0.00                  |
| Solid Waste District 8<br>St. Helena & Islands East           | 48.43                         | 0.00                         | 48.43                                 | 0.00                  |
| Solid Waste District 9<br>Unincorporated Bluffton<br>Township | 25.63                         | 78.65                        | 104.28                                | 0.00                  |
| Daufuskie                                                     |                               | 0.00                         | 0.00                                  | 0.00                  |
| OVERALL COUNTY TONNAGE                                        | 274.23                        | 324.82                       | 599.05                                | 0.00                  |
| COUNTY TONNAGE PLUS<br>NEWSPAPER                              | 46.94                         | 0.00                         | 645.99                                |                       |

### Distributed to the Solid Waste and Recycling Board of Beaufort County

Recycling Activity by Solid Waste District

| Solid Waste District                                          | Convenience Center<br>Tonnage              | Residential Route<br>Tonnage | Overall County<br>Tonnage by District | Commercial<br>Tonnage<br>0.00 |  |
|---------------------------------------------------------------|--------------------------------------------|------------------------------|---------------------------------------|-------------------------------|--|
| District 1 City of Beaufort                                   |                                            | 105.90                       | 105.90                                |                               |  |
| District 2 Town of Port Royal                                 |                                            | 5.28                         | 5.28                                  | 0.00                          |  |
| District 3 Town of Hilton Head                                | 122.74                                     | 68.05                        | 190.79                                | 0.00                          |  |
| District 4 Town of Bluffton                                   | 104.83                                     | 144.01                       | 248.84                                | 0.00                          |  |
| District 5 Sheldon Township                                   | 3.17                                       | 0.00                         | 3.17                                  | 0.00                          |  |
| District 6 Unincorporated Port<br>Royal Island                | 25.34                                      | 0.00                         | 25.34                                 | 0.00                          |  |
| Solid Waste District 7<br>Unincorporated Lady's Island        | 0.00                                       | 0.00                         |                                       | 0.00                          |  |
| Solid Waste District 8<br>St. Helena & Islands East           | 66.54                                      | 0.00                         | 66.54                                 | 0.00                          |  |
| Solid Waste District 9<br>Unincorporated Bluffton<br>Township | nincorporated Bluffton 31.14 101.49 132.63 |                              | 0.00                                  |                               |  |
| Daufuskie                                                     |                                            | 0.00                         | 0.00                                  | 0.00                          |  |
| OVERALL COUNTY TONNAGE                                        | 353.76                                     | 424.73                       | 778.49                                | 0.00                          |  |
| COUNTY TONNAGE PLUS<br>NEWSPAPER                              | 56.60                                      | 0.00                         | 835.09                                | Para in a                     |  |