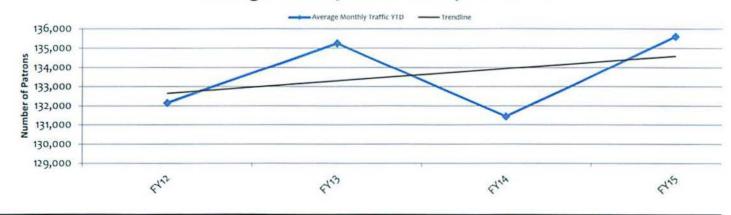

### Average Monthly Traffic YTD by Fiscal Year

**Total Traffic Year to date** 

|                             | FY11    | FY12    | FY13    | FY14    | FY15     |
|-----------------------------|---------|---------|---------|---------|----------|
| July                        | 139409  | 148053  | 131697  | 156803  | 142845   |
| August                      | 142660  | 131066  | 126921  | 153741  | 147497   |
| Sep                         | 134893  | 133040  | 122788  | 149995  | 133295   |
| Oct                         | 144904  | 137356  | 126825  | 133408  | 128484   |
| Nov                         | 124143  | 134351  | 120119  | 132816  | 120353   |
| Dec                         | 135798  | 140034  | 138097  | 131666  | 133187   |
| Jan                         | 117681  | 129869  | 136690  | 117712  | 132909   |
| Feb                         | 112986  | 117400  | 117016  | 115,670 | 121,351  |
| Mar                         | 134398  | 145823  | 132576  | 135,372 |          |
| Apr                         | 124319  | 138002  | 129257  | 129,712 |          |
| May                         | 127022  | 135318  | 146334  | 135,228 |          |
| June                        | 147680  | 132740  | 149036  | 135106  |          |
| total                       | 1585893 | 1623052 | 1577356 | 1627229 | 1059921  |
| Average Monthly Traffic YTD | 132158  | 135254  | 131446  | 135602  | 132490.1 |

### Average Monthly Traffic YTD by Fiscal Year

**Total Traffic Year to date** 

|                             | FY11    | FY12    | FY13    | FY14    | FY15     |
|-----------------------------|---------|---------|---------|---------|----------|
| July                        | 139409  | 148053  | 131697  | 156803  | 142845   |
| August                      | 142660  | 131066  | 126921  | 153741  | 147497   |
| Sep                         | 134893  | 133040  | 122788  | 149995  | 133295   |
| Oct                         | 144904  | 137356  | 126825  | 133408  | 128484   |
| Nov                         | 124143  | 134351  | 120119  | 132816  | 120353   |
| Dec                         | 135798  | 140034  | 138097  | 131666  | 133187   |
| Jan                         | 117681  | 129869  | 136690  | 117712  | 132909   |
| Feb                         | 112986  | 117400  | 117016  | 115,670 | 121,351  |
| Mar                         | 134398  | 145823  | 132576  | 135,372 | 143,947  |
| Apr                         | 124319  | 138002  | 129257  | 129,712 |          |
| May                         | 127022  | 135318  | 146334  | 135,228 |          |
| June                        | 147680  | 132740  | 149036  | 135106  |          |
| total                       | 1585893 | 1623052 | 1577356 | 1627229 | 1203868  |
| Average Monthly Traffic YTD | 132158  | 135254  | 131446  | 135602  | 133763.1 |