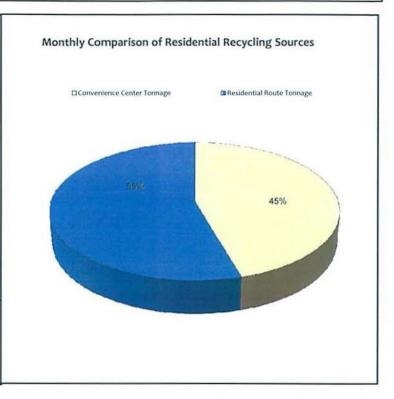

### Solid Waste and Recycling Division Monthly Update February 15 Fiscal Year 2015 Distributed to the Solid Waste and Recycling Board of Beaufort County

Recycling Activity by Solid Waste District

| Solid Waste District                                          | Convenience Center<br>Tonnage | Residential Route<br>Tonnage | Overall County<br>Tonnage by District | Commercial<br>Tonnage |
|---------------------------------------------------------------|-------------------------------|------------------------------|---------------------------------------|-----------------------|
| District 1 City of Beaufort                                   |                               | 76.42                        | 76.42                                 | 0.00                  |
| District 2 Town of Port Royal                                 |                               | 0.00                         | 0.00                                  | 0.00                  |
| District 3 Town of Hilton Head                                | 97.24                         | 56.79                        | 154.03                                | 0.00                  |
| District 4 Town of Bluffton                                   | 79.65                         | 112.96                       | 192.61                                | 0.00                  |
| District 5 Sheldon Township                                   | 0.00                          | 0.00                         | 0.00                                  | 0.00                  |
| District 6 Unincorporated Port<br>Royal Island                | 23.28                         | 0.00                         | 23.28                                 | 0.00                  |
| Solid Waste District 7<br>Unincorporated Lady's Island        | 0.00                          | 0.00                         | 0.00                                  | 0.00                  |
| Solid Waste District 8<br>St. Helena & Islands East           | 48.43                         | 0.00                         | 48.43                                 | 0.00                  |
| Solid Waste District 9<br>Unincorporated Bluffton<br>Township | 25.63                         | 78.65                        | 104.28                                | 0.00                  |
| Daufuskie                                                     |                               | 0.00                         | 0.00                                  | 0.00                  |
| OVERALL COUNTY TONNAGE                                        | 274.23                        | 324.82                       | 599.05                                | 0.00                  |
| COUNTY TONNAGE PLUS<br>NEWSPAPER                              | 46.94                         | 0.00                         | 645.99                                |                       |

### Distributed to the Solid Waste and Recycling Board of Beaufort County

Recycling Activity by Solid Waste District

| Solid Waste District                                          | Convenience Center<br>Tonnage              | Residential Route<br>Tonnage | Overall County<br>Tonnage by District | Commercial<br>Tonnage<br>0.00 |  |
|---------------------------------------------------------------|--------------------------------------------|------------------------------|---------------------------------------|-------------------------------|--|
| District 1 City of Beaufort                                   |                                            | 105.90                       | 105.90                                |                               |  |
| District 2 Town of Port Royal                                 |                                            | 5.28                         | 5.28                                  | 0.00                          |  |
| District 3 Town of Hilton Head                                | 122.74                                     | 68.05                        | 190.79                                | 0.00                          |  |
| District 4 Town of Bluffton                                   | 104.83                                     | 144.01                       | 248.84                                | 0.00                          |  |
| District 5 Sheldon Township                                   | 3.17                                       | 0.00                         | 3.17                                  | 0.00                          |  |
| District 6 Unincorporated Port<br>Royal Island                | 25.34                                      | 0.00                         | 25.34                                 | 0.00                          |  |
| Solid Waste District 7<br>Unincorporated Lady's Island        | 0.00                                       | 0.00                         |                                       | 0.00                          |  |
| Solid Waste District 8<br>St. Helena & Islands East           | 66.54                                      | 0.00                         | 66.54                                 | 0.00                          |  |
| Solid Waste District 9<br>Unincorporated Bluffton<br>Township | nincorporated Bluffton 31.14 101.49 132.63 |                              | 0.00                                  |                               |  |
| Daufuskie                                                     |                                            | 0.00                         | 0.00                                  | 0.00                          |  |
| OVERALL COUNTY TONNAGE                                        | 353.76                                     | 424.73                       | 778.49                                | 0.00                          |  |
| COUNTY TONNAGE PLUS<br>NEWSPAPER                              | 56.60                                      | 0.00                         | 835.09                                | Para in a                     |  |