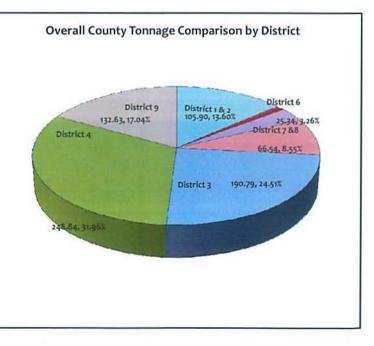

### Distributed to the Solid Waste and Recycling Board of Beaufort County

Recycling Activity by Solid Waste District

| Solid Waste District                                          | Convenience Center<br>Tonnage              | Residential Route<br>Tonnage | Overall County<br>Tonnage by District | Commercial<br>Tonnage<br>0.00 |  |
|---------------------------------------------------------------|--------------------------------------------|------------------------------|---------------------------------------|-------------------------------|--|
| District 1 City of Beaufort                                   |                                            | 105.90                       | 105.90                                |                               |  |
| District 2 Town of Port Royal                                 |                                            | 5.28                         | 5.28                                  | 0.00                          |  |
| District 3 Town of Hilton Head                                | 122.74                                     | 68.05                        | 190.79                                | 0.00                          |  |
| District 4 Town of Bluffton                                   | 104.83                                     | 144.01                       | 248.84                                | 0.00                          |  |
| District 5 Sheldon Township                                   | 3.17                                       | 0.00                         | 3.17                                  | 0.00                          |  |
| District 6 Unincorporated Port<br>Royal Island                | 25.34                                      | 0.00                         | 25.34                                 | 0.00                          |  |
| Solid Waste District 7<br>Unincorporated Lady's Island        | 0.00                                       | 0.00                         |                                       | 0.00                          |  |
| Solid Waste District 8<br>St. Helena & Islands East           | 66.54                                      | 0.00                         | 66.54                                 | 0.00                          |  |
| Solid Waste District 9<br>Unincorporated Bluffton<br>Township | nincorporated Bluffton 31.14 101.49 132.63 |                              | 0.00                                  |                               |  |
| Daufuskie                                                     |                                            | 0.00                         | 0.00                                  | 0.00                          |  |
| OVERALL COUNTY TONNAGE                                        | 353.76                                     | 424.73                       | 778.49                                | 0.00                          |  |
| COUNTY TONNAGE PLUS<br>NEWSPAPER                              | 56.60                                      | 0.00                         | 835.09                                | Para in a                     |  |