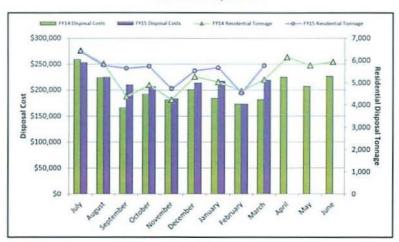

### Solid Waste Disposal Costs

| Month     | FY14<br>Disposal<br>Costs | FY15 Disposal<br>Costs |
|-----------|---------------------------|------------------------|
| July      | \$258,821                 | \$252,734              |
| August    | \$223,617                 | \$224,645              |
| September | \$165,679                 | \$210,259              |
| October   | \$191,394                 | \$206,272              |
| November  | \$180,669                 | \$182,850              |
| December  | \$200,070                 | \$213,790              |
| January   | \$183,910                 | \$217,045              |
| February  | \$173,127                 | \$173,333              |
| March     | \$181,546                 |                        |
| April     | \$225,321                 |                        |
| May       | \$207,006                 |                        |
| June      | \$226,937                 |                        |
| TOTAL     | \$2,418,098               | \$1,680,928            |

### Total County Residential Tonnage Disposal

| Month     | FY14<br>Residential<br>Tonnage | FY15<br>Residential<br>Tonnage |
|-----------|--------------------------------|--------------------------------|
| July      | 6,446                          | 6,401                          |
| August    | 5,864                          | 5,790                          |
| September | 4,377                          | 5,649                          |
| October   | 4,892                          | 5,737                          |
| November  | 4,235                          | 4,725                          |
| December  | 5,277                          | 5,540                          |
| January   | 5,036                          | 5,677                          |
| February  | 4,626                          | 4,533                          |
| March     | 5,146                          |                                |
| April     | 6,154                          |                                |
| May       | 5,782                          |                                |
| June      | 5,946                          |                                |
| TOTAL     | 63,781                         | 44,052                         |