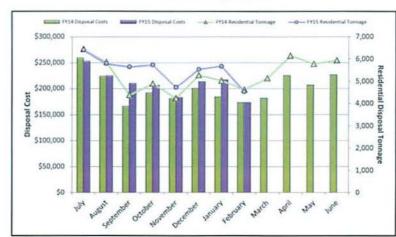

### Solid Waste Disposal Costs

| Month     | FY14<br>Disposal<br>Costs | FY15 Disposal<br>Costs |
|-----------|---------------------------|------------------------|
| July      | \$258,821                 | \$252,734              |
| August    | \$223,617                 | \$224,645              |
| September | \$165,679                 | \$210,259              |
| October   | \$191,394                 | \$206,272              |
| November  | \$180,669                 | \$182,850              |
| December  | \$200,070                 | \$213,790              |
| January   | \$183,910                 | \$217,045              |
| February  | \$173,127                 | \$173,333              |
| March     | \$181,546                 |                        |
| April     | \$225,321                 |                        |
| May       | \$207,006                 |                        |
| June      | \$226,937                 |                        |
| TOTAL     | \$2,418,098               | \$1,680,928            |

### Total County Residential Tonnage Disposal

| Month     | FY14<br>Residential<br>Tonnage | FY15<br>Residential<br>Tonnage |
|-----------|--------------------------------|--------------------------------|
| July      | 6,446                          | 6,401                          |
| August    | 5,864                          | 5,790                          |
| September | 4,377                          | 5,649                          |
| October   | 4,892                          | 5,737                          |
| November  | 4,235                          | 4,725                          |
| December  | 5,277                          | 5,540                          |
| January   | 5,036                          | 5,677                          |
| February  | 4,626                          | 4,533                          |
| March     | 5,146                          |                                |
| April     | 6,154                          |                                |
| May       | 5,782                          |                                |
| June      | 5,946                          |                                |
| TOTAL     | 63,781                         | 44,052                         |