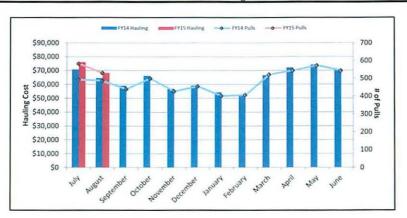

#### Solid Waste Hauling Costs

| Month     | FY14 Hauling | FY15 Hauling |
|-----------|--------------|--------------|
| July      | \$70,778     | \$76,214     |
| August    | \$64,508     | \$68,392     |
| September | \$59,083     |              |
| October   | \$66,220     |              |
| November  | \$56,931     |              |
| December  | \$59,137     |              |
| January   | \$54,219     |              |
| February  | \$52,205     |              |
| March     | \$66,626     |              |
| April     | \$72,107     |              |
| May       | \$74,165     |              |
| June      | \$69,896     |              |
| TOTAL     | \$765,875    | \$144,606    |

#### Number of Pulls

| Month     | FY14 Pulls | FY15 Pulls |
|-----------|------------|------------|
| July      | 494        | 584        |
| August    | 487        | 531        |
| September | 440        |            |
| October   | 500        |            |
| November  | 428        |            |
| December  | 456        |            |
| January   | 402        |            |
| February  | 408        |            |
| March     | 522        |            |
| April     | 545        |            |
| May       | 573        |            |
| June      | 544        |            |
| TOTAL     | 5,799      | 1,115      |