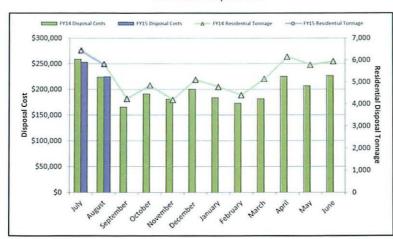

#### Solid Waste Disposal Costs

| Month     | FY14<br>Disposal<br>Costs | FY15 Disposal<br>Costs |
|-----------|---------------------------|------------------------|
| July      | \$258,821                 | \$252,734              |
| August    | \$223,617                 | \$224,646              |
| September | \$165,679                 |                        |
| October   | \$191,394                 |                        |
| November  | \$180,669                 |                        |
| December  | \$200,070                 |                        |
| January   | \$183,910                 |                        |
| February  | \$173,127                 |                        |
| March     | \$181,547                 |                        |
| April     | \$225,321                 |                        |
| May       | \$207,006                 |                        |
| June      | \$226,937                 |                        |
| TOTAL     | \$2,418,099               | \$477,380              |

#### Total County Residential Tonnage Disposal

|           | FY14        | FY15        |
|-----------|-------------|-------------|
| Month     | Residential | Residential |
|           | Tonnage     | Tonnage     |
| July      | 6,446       | 6,401       |
| August    | 5,820       | 5,790       |
| September | 4,244       |             |
| October   | 4,854       |             |
| November  | 4,194       |             |
| December  | 5,107       |             |
| January   | 4,782       |             |
| February  | 4,413       |             |
| March     | 5,146       |             |
| April     | 6,157       |             |
| May       | 5,782       |             |
| June      | 5,946       |             |
| TOTAL     | 62,890      | 12,191      |