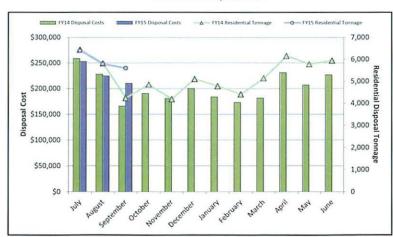

#### Solid Waste Disposal Costs

| Month     | FY14<br>Disposal<br>Costs | FY15 Disposal<br>Costs |
|-----------|---------------------------|------------------------|
| July      | \$258,821                 | \$252,734              |
| August    | \$227,667                 | \$224,645              |
| September | \$165,679                 | \$210,259              |
| October   | \$190,338                 |                        |
| November  | \$180,669                 |                        |
| December  | \$200,070                 |                        |
| January   | \$183,910                 |                        |
| February  | \$173,127                 |                        |
| March     | \$181,547                 |                        |
| April     | \$231,077                 |                        |
| May       | \$207,006                 |                        |
| June      | \$226,937                 |                        |
| TOTAL     | \$2,426,849               | \$687,638              |

#### Total County Residential Tonnage Disposal

|           | FY14        | FY15        |
|-----------|-------------|-------------|
| Month     | Residential | Residential |
|           | Tonnage     | Tonnage     |
| July      | 6,446       | 6,401       |
| August    | 5,820       | 5,790       |
| September | 4,244       | 5,599       |
| October   | 4,854       |             |
| November  | 4,194       |             |
| December  | 5,107       |             |
| January   | 4,782       |             |
| February  | 4,413       |             |
| March     | 5,146       |             |
| April     | 6,157       |             |
| May       | 5,782       |             |
| June      | 5,946       |             |
| TOTAL     | 62,890      | 17,790      |