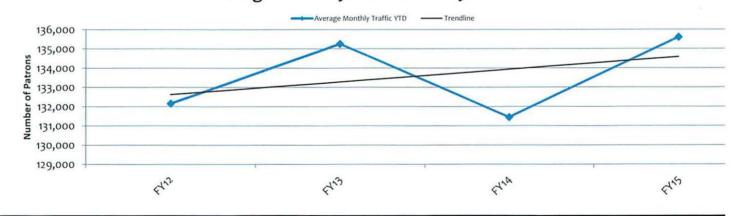

### Average Monthly Traffic YTD by Fiscal Year

Total Traffic Year to date

|                             | FY11    | FY12    | FY13    | FY14    | FY15     |
|-----------------------------|---------|---------|---------|---------|----------|
| July                        | 139409  | 148053  | 131697  | 156803  | 142845   |
| August                      | 142660  | 131066  | 126921  | 153741  | 147497   |
| Sep                         | 134893  | 133040  | 122788  | 149995  | 133295   |
| Oct                         | 144904  | 137356  | 126825  | 133408  |          |
| Nov                         | 124143  | 134351  | 120119  | 132816  |          |
| Dec                         | 135798  | 140034  | 138097  | 131666  |          |
| Jan                         | 117681  | 129869  | 136690  | 117712  |          |
| Feb                         | 112986  | 117400  | 117016  | 115,670 |          |
| Mar                         | 134398  | 145823  | 132576  | 135,372 |          |
| Apr                         | 124319  | 138002  | 129257  | 129,712 |          |
| May                         | 127022  | 135318  | 146334  | 135,228 |          |
| June                        | 147680  | 132740  | 149036  | 135106  |          |
| total                       | 1585893 | 1623052 | 1577356 | 1627229 | 423637   |
| Average Monthly Traffic YTD | 132158  | 135254  | 131446  | 135602  | 141212.3 |