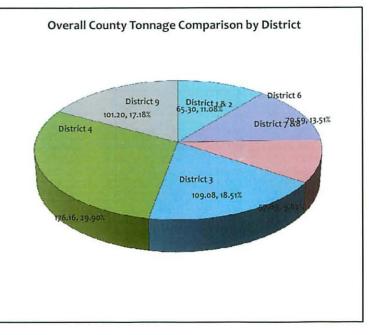

### Solid Waste and Recycling Division Monthly Update September 14 Fiscal Year 2015

Distributed to the Solid Waste and Recycling Board of Beaufort County

Recycling Activity by Solid Waste District

| Solid Waste District                                          | Convenience Center<br>Tonnage | Residential Route<br>Tonnage | Overall County<br>Tonnage by District | Commercial<br>Tonnage |  |
|---------------------------------------------------------------|-------------------------------|------------------------------|---------------------------------------|-----------------------|--|
| District 1 City of Beaufort                                   |                               | 65.30                        | 65.30                                 | 0.00                  |  |
| District 2 Town of Port Royal                                 |                               | 0.00                         | 0.00                                  | 0.00                  |  |
| District 3 Town of Hilton Head                                | 71.51                         | 37-57                        | 109.08                                | 0.00                  |  |
| District 4 Town of Bluffton                                   | 97-79                         | 78.37                        | 176.16                                | 0.00                  |  |
| District 5 Sheldon Township                                   | 0.00                          | 0.00                         | 0.00                                  | 0.00                  |  |
| District 6 Unincorporated Port<br>Royal Island                | 79.59                         | 0.00                         | 79.59                                 | 0.00                  |  |
| Solid Waste District 7<br>Unincorporated Lady's Island        | 0.00                          | 0.00                         | 0.00                                  | 0.00                  |  |
| Solid Waste District 8<br>St. Helena & Islands East           | 57.66                         | 0.23                         | 57.89                                 | 0.00                  |  |
| Solid Waste District 9<br>Unincorporated Bluffton<br>Township | 25.96                         | 75.24                        | 101.20                                | 0.00                  |  |
| Daufuskie                                                     |                               | 0.00                         | 0.00                                  | 0.00                  |  |
| OVERALL COUNTY TONNAGE                                        | 332.51                        | 256.71                       | 589.22                                | 0.00                  |  |
| COUNTY TONNAGE PLUS NEWSPAPER                                 |                               | 0.00                         | 589.22                                |                       |  |