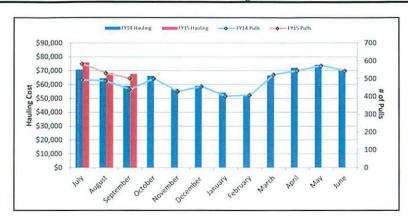

#### Solid Waste Hauling Costs

| Month     | FY14 Hauling | FY15 Hauling |
|-----------|--------------|--------------|
| July      | \$70,778     | \$76,214     |
| August    | \$64,508     | \$68,392     |
| September | \$59,083     | \$67,731     |
| October   | \$66,220     |              |
| November  | \$56,931     |              |
| December  | \$59,137     |              |
| January   | \$54,219     |              |
| February  | \$52,205     |              |
| March     | \$66,626     |              |
| April     | \$72,107     |              |
| May       | \$74,165     |              |
| June      | \$69,896     |              |
| TOTAL     | \$765,875    | \$212,337    |

#### Number of Pulls

| Month     | FY14 Pulls | FY15 Pulls |
|-----------|------------|------------|
| July      | 494        | 584        |
| August    | 487        | 531        |
| September | 440        | 501        |
| October   | 500        |            |
| November  | 428        |            |
| December  | 456        |            |
| January   | 402        |            |
| February  | 408        |            |
| March     | 522        |            |
| April     | 545        |            |
| May       | 573        |            |
| June      | 544        |            |
| TOTAL     | 5,799      | 1,616      |