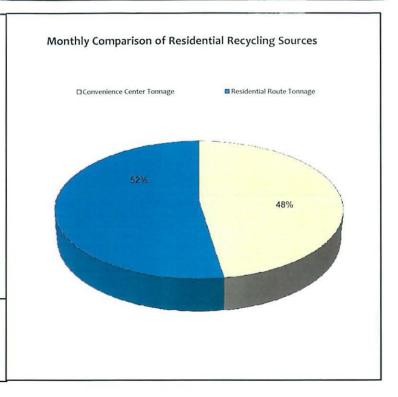

### Solid Waste and Recycling Div. And Monthly Update August 14 Fiscal Man 2015

Distributed to the Solid Waste and Recycling Board of Beaufort County

Recycling Activity by Solid Waste District

| Solid Waste District                                          | Convenience Center<br>Tonnage | Residential Route<br>Tonnage | Overall County<br>Tonnage by District | Commercial<br>Tonnage |
|---------------------------------------------------------------|-------------------------------|------------------------------|---------------------------------------|-----------------------|
| District 1 City of Beaufort                                   |                               | 104.87                       | 104.87                                | 0.00                  |
| District 2 Town of Port Royal                                 |                               | 0.00                         | 0.00                                  | 0.00                  |
| District 3 Town of Hilton Head                                | 100.42                        | 48.94                        | 149.36                                | 0.00                  |
| District 4 Town of Bluffton                                   | 91.28                         | 113.08                       | 204.36                                | 0.00                  |
| District 5 Sheldon Township                                   | 0.00                          | 0.00                         | 0.00                                  | 0.00                  |
| District 6 Unincorporated Port<br>Royal Island                | 28.28                         | 0.00                         | 28.28                                 | 0.00                  |
| Solid Waste District 7<br>Unincorporated Lady's Island        | 0.00                          | 0.00                         | 0.00                                  | 0.00                  |
| Solid Waste District 8<br>St. Helena & Islands East           | 58.56                         | 1.22                         | 59.78                                 | 0.00                  |
| Solid Waste District 9<br>Unincorporated Bluffton<br>Township | 26.22                         | 67.74                        | 93.96                                 | 0.00                  |
| Daufuskie                                                     |                               | 0.00                         | 0.00                                  | 0.00                  |
| OVERALL COUNTY TONNAGE                                        | 304.76                        | 335.85                       | 640.61                                | 0.00                  |
| COUNTY TONNAGE PLUS<br>NEWSPAPER                              | 59.71                         | 0.00                         | 700.32                                |                       |

### Solid Waste and Recycling Division Monthly Update September 14 Fiscal Year 2015

Distributed to the Solid Waste and Recycling Board of Beaufort County

Recycling Activity by Solid Waste District

| Solid Waste District                                          | Convenience Center<br>Tonnage | Residential Route<br>Tonnage | Overall County<br>Tonnage by District | Commercial<br>Tonnage |  |
|---------------------------------------------------------------|-------------------------------|------------------------------|---------------------------------------|-----------------------|--|
| District 1 City of Beaufort                                   |                               | 65.30                        | 65.30                                 | 0.00                  |  |
| District 2 Town of Port Royal                                 |                               | 0.00                         | 0.00                                  | 0.00                  |  |
| District 3 Town of Hilton Head                                | 71.51                         | 37-57                        | 109.08                                | 0.00                  |  |
| District 4 Town of Bluffton                                   | 97-79                         | 78.37                        | 176.16                                | 0.00                  |  |
| District 5 Sheldon Township                                   | 0.00                          | 0.00                         | 0.00                                  | 0.00                  |  |
| District 6 Unincorporated Port<br>Royal Island                | 79.59                         | 0.00                         | 79.59                                 | 0.00                  |  |
| Solid Waste District 7<br>Unincorporated Lady's Island        | 0.00                          | 0.00                         | 0.00                                  | 0.00                  |  |
| Solid Waste District 8<br>St. Helena & Islands East           | 57.66                         | 0.23                         | 57.89                                 | 0.00                  |  |
| Solid Waste District 9<br>Unincorporated Bluffton<br>Township | 25.96                         | 75.24                        | 101.20                                | 0.00                  |  |
| Daufuskie                                                     |                               | 0.00                         | 0.00                                  | 0.00                  |  |
| OVERALL COUNTY TONNAGE                                        | 332.51                        | 256.71                       | 589.22                                | 0.00                  |  |
| COUNTY TONNAGE PLUS NEWSPAPER                                 |                               | 0.00                         | 589.22                                |                       |  |