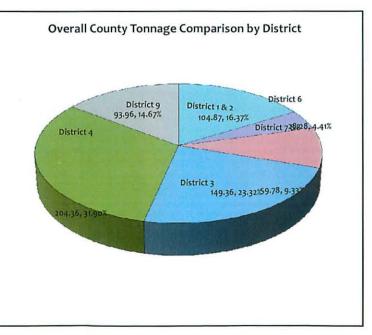

### Solid Waste and Recycling Division Monthly Update September 14 Fiscal Year 2015

Distributed to the Solid Waste and Recycling Board of Beaufort County

Recycling Activity by Solid Waste District

| Solid Waste District                                          | Convenience Center<br>Tonnage | Residential Route<br>Tonnage | Overall County<br>Tonnage by District | Commercial<br>Tonnage |  |
|---------------------------------------------------------------|-------------------------------|------------------------------|---------------------------------------|-----------------------|--|
| District 1 City of Beaufort                                   |                               | 65.30                        | 65.30                                 | 0.00                  |  |
| District 2 Town of Port Royal                                 |                               | 0.00                         | 0.00                                  | 0.00                  |  |
| District 3 Town of Hilton Head                                | 71.51                         | 37-57                        | 109.08                                | 0.00                  |  |
| District 4 Town of Bluffton                                   | 97-79                         | 78.37                        | 176.16                                | 0.00                  |  |
| District 5 Sheldon Township                                   | 0.00                          | 0.00                         | 0.00                                  | 0.00                  |  |
| District 6 Unincorporated Port<br>Royal Island                | 79.59                         | 0.00                         | 79.59                                 | 0.00                  |  |
| Solid Waste District 7<br>Unincorporated Lady's Island        | 0.00                          | 0.00                         | 0.00                                  | 0.00                  |  |
| Solid Waste District 8<br>St. Helena & Islands East           | 57.66                         | 0.23                         | 57.89                                 | 0.00                  |  |
| Solid Waste District 9<br>Unincorporated Bluffton<br>Township | 25.96                         | 75.24                        | 101.20                                | 0.00                  |  |
| Daufuskie                                                     |                               | 0.00                         | 0.00                                  | 0.00                  |  |
| OVERALL COUNTY TONNAGE                                        | 332.51                        | 256.71                       | 589.22                                | 0.00                  |  |
| COUNTY TONNAGE PLUS NEWSPAPER                                 |                               | 0.00                         | 589.22                                |                       |  |