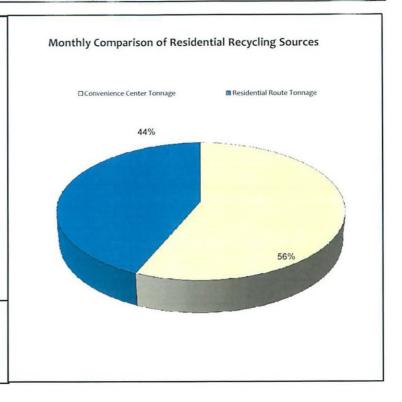

|                                       | September FY14 | September FY15 |
|---------------------------------------|----------------|----------------|
| CLASS 3 WASTE (MSW)                   | 1,450.66       | 1,462.44       |
| CLASS 1 (Yard Waste)                  | 449.78         | 490.00         |
| CLASS 2 (C&D)                         | 187.70         | 720.99         |
| TOTAL Convenience Center Tonnage      | 2,088.14       | 2,673.43       |
| % of All Residential Disposal from CC | 47.71%         | 47.33%         |

| September FY14 September FY15                        |          |          |  |  |
|------------------------------------------------------|----------|----------|--|--|
| CLASS 3 WASTE (MSW)                                  | 1,915.94 | 2,561.91 |  |  |
| CLASS 1 (Yard Waste)                                 | 363.84   | 291.38   |  |  |
| CLASS 2 (C&D)                                        | 8.66     | 122.01   |  |  |
| TOTAL Residential Route Tonnage                      | 2,288.44 | 2,975.30 |  |  |
| % of All Residential Disposal from Residential Route | 52.29%   | 52.67%   |  |  |