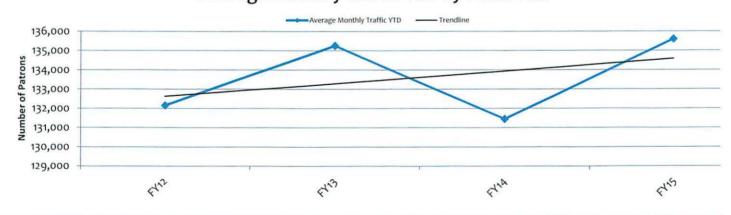

### Average Monthly Traffic YTD by Fiscal Year

**Total Traffic Year to date** 

|                             | FY11    | FY12    | FY13    | FY14    | FY15   |
|-----------------------------|---------|---------|---------|---------|--------|
| July                        | 139409  | 148053  | 131697  | 156803  | 142845 |
| August                      | 142660  | 131066  | 126921  | 153741  | 147497 |
| Sep                         | 134893  | 133040  | 122788  | 149995  |        |
| Oct                         | 144904  | 137356  | 126825  | 133408  | _      |
| Nov                         | 124143  | 134351  | 120119  | 132816  |        |
| Dec                         | 135798  | 140034  | 138097  | 131666  |        |
| Jan                         | 117681  | 129869  | 136690  | 117712  |        |
| Feb                         | 112986  | 117400  | 117016  | 115,670 |        |
| Mar                         | 134398  | 145823  | 132576  | 135,372 |        |
| Apr                         | 124319  | 138002  | 129257  | 129,712 |        |
| May                         | 127022  | 135318  | 146334  | 135,228 |        |
| June                        | 147680  | 132740  | 149036  | 135106  |        |
| total                       | 1585893 | 1623052 | 1577356 | 1627229 | 290342 |
| Average Monthly Traffic YTD | 132158  | 135254  | 131446  | 135602  | 145171 |

### Average Monthly Traffic YTD by Fiscal Year

Total Traffic Year to date

|                             | FY11    | FY12    | FY13    | FY14    | FY15     |
|-----------------------------|---------|---------|---------|---------|----------|
| July                        | 139409  | 148053  | 131697  | 156803  | 142845   |
| August                      | 142660  | 131066  | 126921  | 153741  | 147497   |
| Sep                         | 134893  | 133040  | 122788  | 149995  | 133295   |
| Oct                         | 144904  | 137356  | 126825  | 133408  |          |
| Nov                         | 124143  | 134351  | 120119  | 132816  |          |
| Dec                         | 135798  | 140034  | 138097  | 131666  |          |
| Jan                         | 117681  | 129869  | 136690  | 117712  |          |
| Feb                         | 112986  | 117400  | 117016  | 115,670 |          |
| Mar                         | 134398  | 145823  | 132576  | 135,372 |          |
| Apr                         | 124319  | 138002  | 129257  | 129,712 |          |
| May                         | 127022  | 135318  | 146334  | 135,228 |          |
| June                        | 147680  | 132740  | 149036  | 135106  |          |
| total                       | 1585893 | 1623052 | 1577356 | 1627229 | 423637   |
| Average Monthly Traffic YTD | 132158  | 135254  | 131446  | 135602  | 141212.3 |