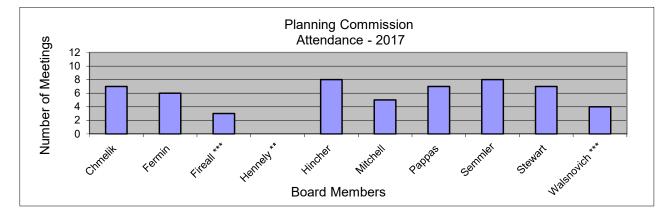

## Planning Commission Attendance 2017

| Month          | January | February | March | April | May | June | July | August | September | October | November | December | Total | Average |
|----------------|---------|----------|-------|-------|-----|------|------|--------|-----------|---------|----------|----------|-------|---------|
| Date           | 5       | 6        | *     | *     | 1   | 5    | 6    | 7      | 7         | *       | *        | 4        |       |         |
|                |         |          |       |       |     |      |      |        |           |         |          |          |       |         |
| Chmelik        | 1       | 1        | *     | *     | 1   | 0    | 1    | 1      | 1         | *       | *        | 1        | 7     | 88%     |
| Fermin         | 1       | 1        | *     | *     | 1   | 0    | 1    | 0      | 1         | *       | *        | 1        | 6     | 75%     |
| Fireall ***    | 1       | 1        | *     | *     | 1   | 0    | 0    | 0      | 0         | *       | *        | ***      | 3     | 43%     |
| Hennely **     | **      | **       | **    | **    | **  | **   | **   | **     | **        | *       | *        | 0        | 0     | 0%      |
| Hincher        | 1       | 1        | *     | *     | 1   | 1    | 1    | 1      | 1         | *       | *        | 1        | 8     | 100%    |
| Mitchell       | 1       | 0        | *     | *     | 0   | 1    | 1    | 1      | 0         | *       | *        | 1        | 5     | 63%     |
| Pappas         | 1       | 1        | *     | *     | 0   | 1    | 1    | 1      | 1         | *       | *        | 1        | 7     | 88%     |
| Semmler        | 1       | 1        | *     | *     | 1   | 1    | 1    | 1      | 1         | *       | *        | 1        | 8     | 100%    |
| Stewart        | 1       | 1        | *     | *     | 1   | 0    | 1    | 1      | 1         | *       | *        | 1        | 7     | 88%     |
| Walsnovich *** | 0       | 1        | *     | *     | 1   | 1    | 0    | 1      | ***       | *       | *        | ***      | 4     | 67%     |

- 1 Present
- 0 Absent
- \* No meeting
- \*\* Appointed Hennely 092517
- \*\*\* Resigned
  Fireall 082317
  Walsnovich 081517

Beaufort County Code of Ordinances: Article V. Boards and Commissions, Division 1, Section 2-193 Membership states: "Members shall be removed automatically for: (a) Absences from more than 1/3 of the board or agency meetings per annum whether excused or unexcused; (b) Failure to attend any three consecutive regular meetings."