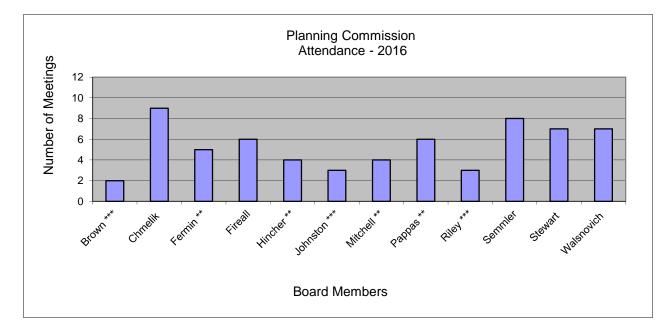

## Planning Commission Attendance 2016

| Month        | January | February | March | April | May | June | July | August | September | October | November | December | Total | Average |
|--------------|---------|----------|-------|-------|-----|------|------|--------|-----------|---------|----------|----------|-------|---------|
| Date         | 7       | 1        | 7     | *     | 2   | 6    | 7    | *      | 1         | *       | 7        | 1        |       |         |
|              |         |          |       |       |     |      |      |        |           |         |          |          |       |         |
| Brown ***    | 1       | 1        | 0     | *     | *** | ***  | ***  | *      | ***       | *       | ***      | ***      | 2     | 67%     |
| Chmelik      | 1       | 1        | 1     | *     | 1   | 1    | 1    | *      | 1         | *       | 1        | 1        | 9     | 100%    |
| Fermin **    | **      | **       | **    | *     | 1   | 1    | 1    | *      | 1         | *       | 0        | 1        | 5     | 83%     |
| Fireall      | 1       | 1        | 1     | *     | 1   | 1    | 1    | *      | 0         | *       | 0        | 0        | 6     | 67%     |
| Hincher **   | **      | **       | **    | **    | **  | **   | 1    |        | 1         | *       | 1        | 1        | 4     | 100%    |
| Johnston *** | 1       | 1        | 1     | *     | 0   | ***  | ***  | *      | ***       | *       | ***      | ***      | 3     | 75%     |
| Mitchell **  | **      | **       | **    | **    | **  | **   | 1    | *      | ***       | 1       | 1        | 1        | 4     | 100%    |
| Pappas **    | **      | **       | **    | *     | 1   | 1    | 1    | *      | 1         | *       | 1        | 1        | 6     | 100%    |
| Riley ***    | 1       | 1        | 1     | *     | *** | ***  | ***  | *      | ***       | *       | ***      | ***      | 3     | 100%    |
| Semmler      | 1       | 1        | 1     | *     | 1   | 1    | 1    | *      | 0         | *       | 1        | 1        | 8     | 89%     |
| Stewart      | 1       | 1        | 0     | *     | 1   | 1    | 1    | *      | 1         | *       | 0        | 1        | 7     | 78%     |
| Walsnovich   | 1       | 0        | 1     | *     | 1   | 1    | 0    | *      | 1         | *       | 1        | 1        | 7     | 78%     |

- 0 Absent
- \* No meeting
- \*\* Appointed
  Fermin 04.11.16
  Hincher 06.27.16
  Mitchell 06.27.16
- \*\*\* Resigned

Brown 05.25.16 Johnston 05.04.16 Riley 03.01.16

Pappas 03.14.16

Beaufort County Code of Ordinances: Article V. Boards and Commissions, Division 1, Section 2-193 Membership states: "Members shall be removed automatically for: (a) Absences from more than 1/3 of the board or agency meetings per annum whether excused or unexcused; (b) Failure to attend any three consecutive regular meetings."