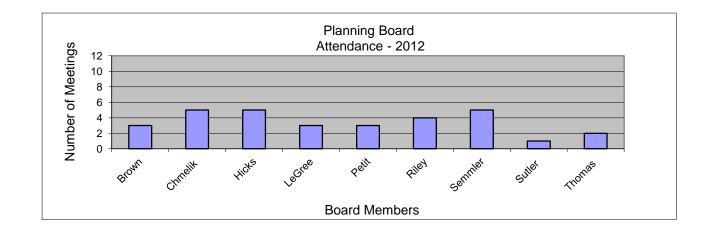

## Planning Board Attendance 2012

| Month   | January | February | March | April | May | June | July | August | September | October | November | December | Total | Average |
|---------|---------|----------|-------|-------|-----|------|------|--------|-----------|---------|----------|----------|-------|---------|
| Date    | 5       | 6        | *     | *     | *   | 4    | *    | *      | 6         | 1       | *        | *        |       |         |
|         |         |          |       |       |     |      |      |        |           |         |          |          |       |         |
| Brown   | 0       | 1        | *     | *     | *   | 1    | *    | *      | 1         | 0       | *        | *        | 3     | 60%     |
| Chmelik | 1       | 1        | *     | *     | *   | 1    | *    | *      | 1         | 1       | *        | *        | 5     | 100%    |
| Hicks   | 1       | 1        | *     | *     | *   | 1    | *    | *      | 1         | 1       | *        | *        | 5     | 100%    |
| LeGree  | 1       | 0        | *     | *     | *   | 1    | *    | *      | 1         | 0       | *        | *        | 3     | 60%     |
| Petit   | 1       | 1        | *     | *     | *   | 0    | *    | *      | 0         | 1       | *        | *        | 3     | 60%     |
| Riley   | 1       | 1        | *     | *     | *   | 1    | *    | *      | 0         | 1       | *        | *        | 4     | 80%     |
| Semmler | 1       | 1        | *     | *     | *   | 1    | *    | *      | 1         | 1       | *        | *        | 5     | 100%    |
| Sutler  | 0       | 1        | *     | *     | *   | 0    | *    | *      | 0         | 0       | *        | *        | 1     | 20%     |
| Thomas  | 0       | 1        | *     | *     | *   | 0    | *    | *      | 0         | 1       | *        | *        | 2     | 40%     |

- 1 Present
- 0 Absent
- \* No meeting
- \*\* Appointed
- \*\*\* Resigned