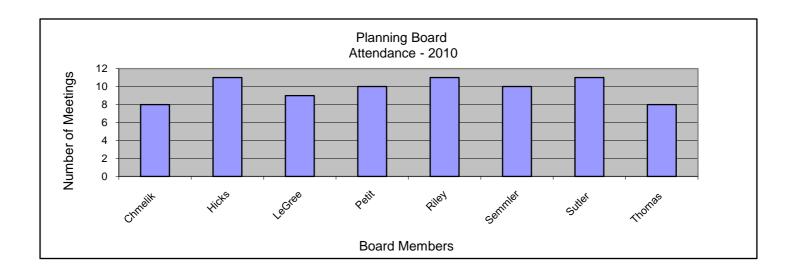

## Planning Board Attendance 2010

| Month   | January | February | March | April | May | June | July | August | September | October | November | December | Total | Average |
|---------|---------|----------|-------|-------|-----|------|------|--------|-----------|---------|----------|----------|-------|---------|
| Date    | 7       | 1        | 1     | 5     | 3   | 7    | 1    | *      | 2         | 4       | 1        | 6        |       |         |
|         |         |          |       |       |     |      |      |        |           |         |          |          |       |         |
| Brown** | **      | **       | **    | **    | 1   | 1    | 1    | *      | 0         | 1       | 1        | 0        | 5     | 71%     |
| Chmelik | 1       | 1        | 1     | 0     | 0   | 1    | 1    | *      | 1         | 0       | 1        | 1        | 8     | 73%     |
| Hicks   | 1       | 1        | 1     | 1     | 1   | 1    | 1    | *      | 1         | 1       | 1        | 1        | 11    | 100%    |
| LeGree  | 0       | 1        | 1     | 1     | 1   | 1    | 0    | *      | 1         | 1       | 1        | 1        | 9     | 82%     |
| Petit   | 1       | 0        | 1     | 1     | 1   | 1    | 1    | *      | 1         | 1       | 1        | 1        | 10    | 91%     |
| Riley   | 1       | 1        | 1     | 1     | 1   | 1    | 1    | *      | 1         | 1       | 1        | 1        | 11    | 100%    |
| Semmler | 1       | 1        | 1     | 1     | 1   | 0    | 1    | *      | 1         | 1       | 1        | 1        | 10    | 91%     |
| Sutler  | 1       | 1        | 1     | 1     | 1   | 1    | 1    | *      | 1         | 1       | 1        | 1        | 11    | 100%    |
| Thomas  | 1       | 1        | 0     | 0     | 1   | 1    | 1    | *      | 0         | 1       | 1        | 1        | 8     | 73%     |