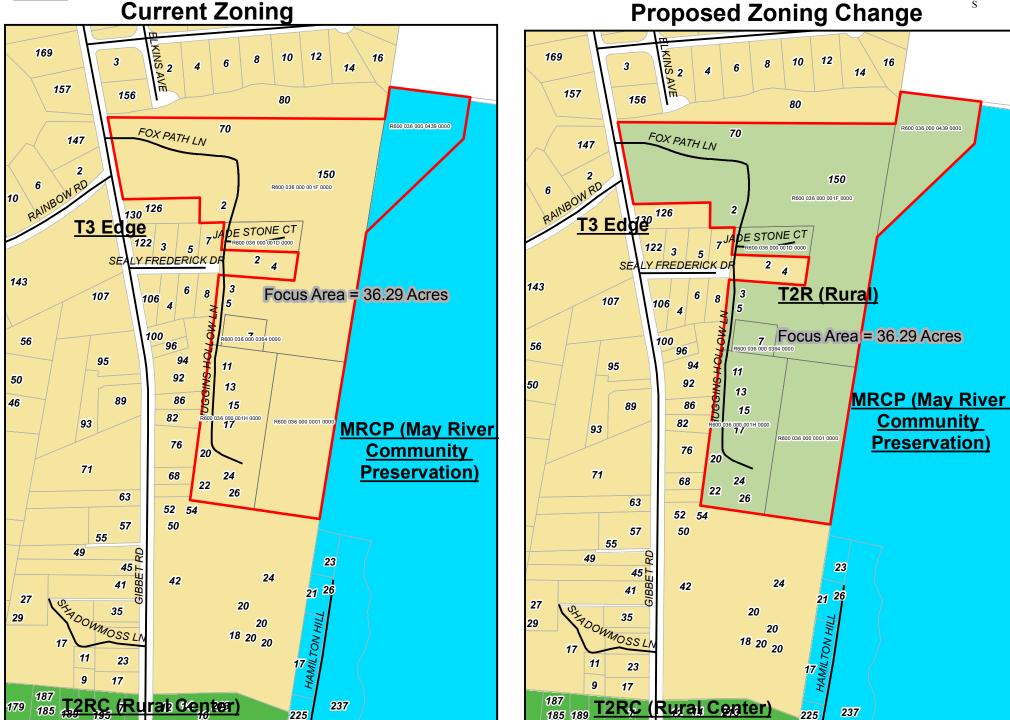

### **MEMORANDUM**

**TO:** Beaufort County Planning Commission

**FROM:** Tony Criscitiello, Planning Director

**DATE:** October 26, 2015

**SUBJECT:** Zoning Map Amendment for 6 Parcels Totaling 35 Acres along Huggins Hollow

Lane (AKA Fox Path Lane), east of Gibbet Rd., Pritchardville, from T3 Edge and

May River Community Preservation Zones to T2R (Rural) Zone

### A. <u>BACKGROUND</u>:

**Case No.** ZMA-2015-09

**Applicant/Owner:** Deanna Hubbard (Agent)/Steve Huggins, Jr. (Owner)

**Property Location:** Huggins Hollow Lane, east of Gibbet Rd., Pritchardville

**District/Map/Parcel:** R600-036-0001, 001D, 001F, 001H, 0364, and 0439

**Property Size:** 35 acres

Future Land Use Map: Neighborhood Mixed-Use (5 parcels- 31 acres) and Rural

(1 parcel- 4 acres)

**Current Zoning District:** T3 Edge (5 parcels- 31 acres) and May River CP (1 parcel-

4 acres)

**Proposed Zoning District:** T2R (Rural)

### B. <u>SUMMARY OF REQUEST:</u>

The property consists of six parcels, five of which are zoned T3E (Edge) and one zoned May River CP (MRCP). The property is currently used as a mobile home park consisting of approximately 15 units. The property also contains two single-family homes and two large manmade ponds. The application states that the owner would like to rezone these parcels to T2R (Rural) so the property will not be developed in the future as a single-family subdivision.

September 30, 2015

RE: **REVISED** Notice of Public Meetings to Consider a Southern Beaufort County Map Amendment/Rezoning Request for Six (6) Properties totaling 36.29 acres to be Rezoned to T2-Rural:

- From T3-Edge for Five (5) Properties: R600 036 000 0001 0000, R600 36 000 001D 0000, R600 036 000 001F 0000, R600 036 000 001H 0000, and R600 036 000 0364 0000, and
- From May River Community Preservation (MRCP) District for One (1) Property: R600 036 000 0439 0000.