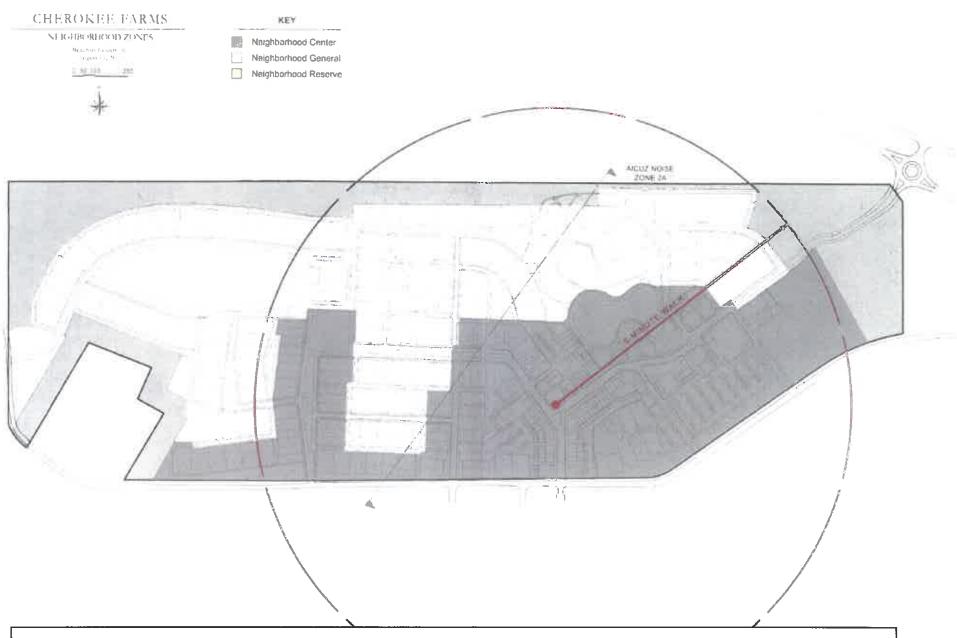

The area proposed to be rezoned is part of two parcels of land totaling 105 acres that comprises Cherokee Farms, a mixed-use walkable community that is intended to mirror Habersham, located directly to the south. Under the Zoning and Development Standards Ordinance (ZDSO), Cherokee Farms was zoned Suburban. This zoning designation allowed for the use of a Traditional Neighborhood Development which facilitates the creation of mixed-use walkable communities. Under the old ordinance, Cherokee Farms was approved for 306 dwelling units and 150,000 square feet of commercial. Under the provisions of the ZDSO, the Cherokee Farms TND utilized three sub-districts (see Attachment B):

- Neighborhood Center A mixed-use hub that contains the commercial uses within the TND;
- Neighborhood General A mixture of moderate density housing types; and
- Neighborhood Reserve Passive open space on the outskirts of the community.

### G. ATTACHMENTS:

- Attachment A: Existing and Proposed Zoning Map (ZDSO)
- Attachment B: Cherokee Farms Traditional Neighborhood Development
- Attachment C: Portion of Cherokee Farms Impacted by the AICUZ

Page 4 of 7

Attachment B: Cherokee Farms Traditional Neighborhood Development Plan

Attachment C: Portion of Cherokee Farms Impacted by the AICUZ