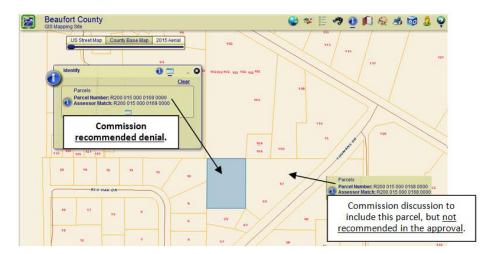

and Mr. Paul Trask asked that the area be brought under the same district. The Lady's Island Community Preservation Committee recommended approval of the map amendments.

**Discussion** by Commissioners included the rationale for including the separate property (R200 015 000 0169 0000) and not including the triangular property (R200 015 000 0168 0000 – see map on page 3) for consistency, the rationale for the split zoning of the shopping center (*staff indicated that the consultants did not take into account of the property on the ground*), and querying the location of the former theater.

Public Comment: None received.

**Further discussion** by Commissioners including opposing the rezoning, concern for encroachment into the adjoining residential area, wanting to rezone the triangle parcel (R200 015 000 0168 0000), querying the current and proposed uses allowed, noting the current non-conforming shopping center and theater becoming conforming with the proposed zoning and possibly increasing in size if desired, noting no objections received from the public regarding the map amendments, partially agreeing with the map amendment with the exclusion of "square" parcel (R200 015 000 0169 0000), concern with higher zoning abutting residential neighborhood, concern with accessibility to the "square" parcel (R200 015 000 0169 0000), querying reconsidering the map amendments at next month's meeting or deleting the "square" parcel (R200 015 000 0169 0000) from the consideration, and querying the access to the square parcel (R200 015 000 0169 0000) from the shopping center.

Motion: Ms. Chmelik made the motion, and Ms. Davis seconded the motion, to recommend:

- approval to County Council on the Lady's Island Zoning Map Amendments for R200 015 000 0165 0000, R200 015 000 0721 0000, R200 015 000 0820 0000, R200 015 000 0866 0000, R200 015 000 0867 0000, R200 015 000 0868 0000, R200 015 000 0869 0000, R200 015 000 0870 0000, R200 015 000 0871 0000, R200 015 000 0872 0000, R200 015 000 0873 0000, R200 015 000 0874 0000, and R200 015 000 0875 0000 (13 parcels south side of Sea Island Parkway between Lady's Island Commons and Youmans Road) from T3-HC (Hamlet Center) to T4-HCO (Hamlet Center Open); AND
- denial to County Council on the Lady's Island Zoning Map Amendment for R200 015 000 0169 0000 (1 parcel) from T3-HC (Hamlet Center) to T4-HCO (Hamlet Center Open). (see map below)