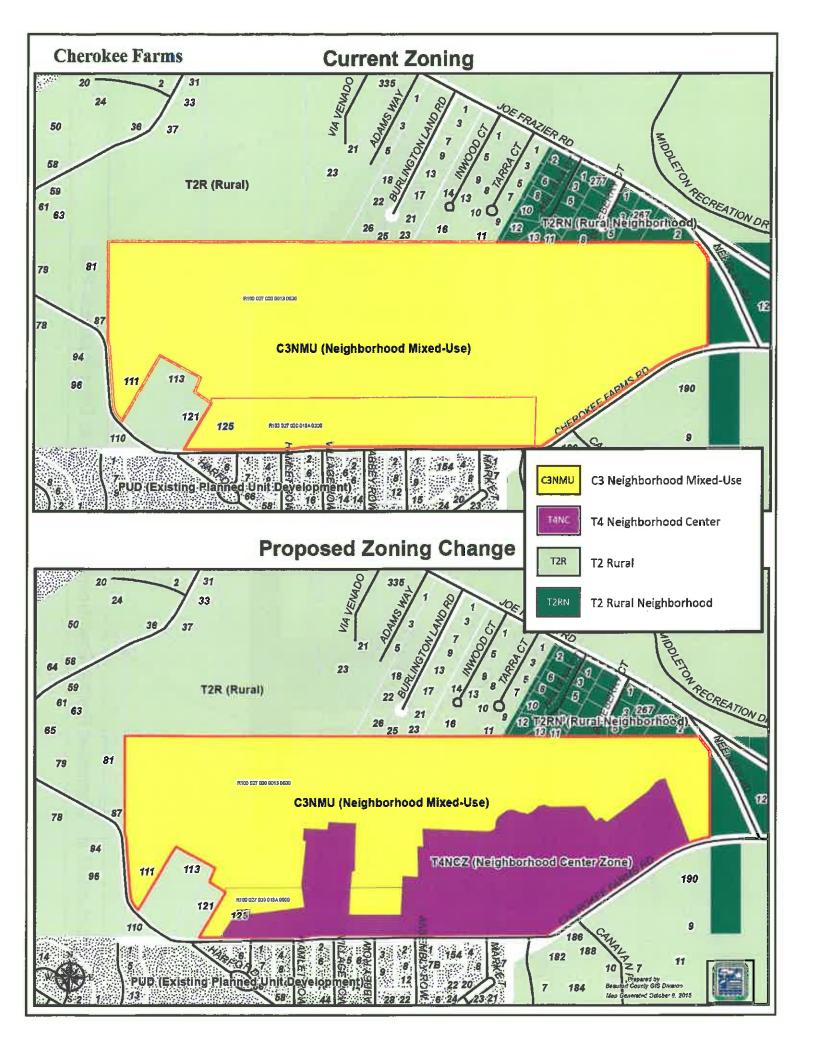

### **MEMORANDUM**

TO: Beaufort County Planning Commission

FROM: Anthony Criscitiello, Planning Director

**DATE:** October 23, 2015

SUBJECT: Cherokee Farms Zoning Map Amendment of 36 acres from C3-NMU (Neighborhood

Mixed-Use) to T4-NC (Neighborhood Center)

A. BACKGROUND:

Case No. ZMA-2015-10

Applicant/Owner: Beaufort County

**Property Location:** Located on Port Royal Island on the north side of Cherokee

Farms Road across from Habersham.

### B. SUMMARY OF REQUEST:

The applicant is proposing to rezone approximately 36 acres of land located on Port Royal Island on the north side of Cherokee Farms Road across from Habersham from C3 Neighborhood Mixed-Use to T4 Neighborhood Center (See Attachment A).

The area proposed to be rezoned is part of two parcels of land totaling 105 acres that comprises Cherokee Farms, a mixed-use walkable community that is intended to mirror Habersham, located directly to the south. Under the Zoning and Development Standards Ordinance (ZDSO), Cherokee Farms was zoned Suburban. This zoning designation allowed for the use of a Traditional Neighborhood Development which facilitates the creation of mixed-use walkable communities. Under the old ordinance, Cherokee Farms was approved for 306 dwelling units and 150,000 square feet of commercial. Under the provisions of the ZDSO, the Cherokee Farms TND utilized three sub-districts (see Attachment B):

- Neighborhood Center A mixed-use hub that contains the commercial uses within the TND;
- Neighborhood General A mixture of moderate density housing types; and
- Neighborhood Reserve Passive open space on the outskirts of the community.

The Neighborhood Center subdistrict allows for a number of retail, office and service uses, along with residential uses. The applicant is requesting to replace the area designated "Neighborhood Center" and replace it with the T4NC Neighborhood Center zoning district from the Community Development Code.