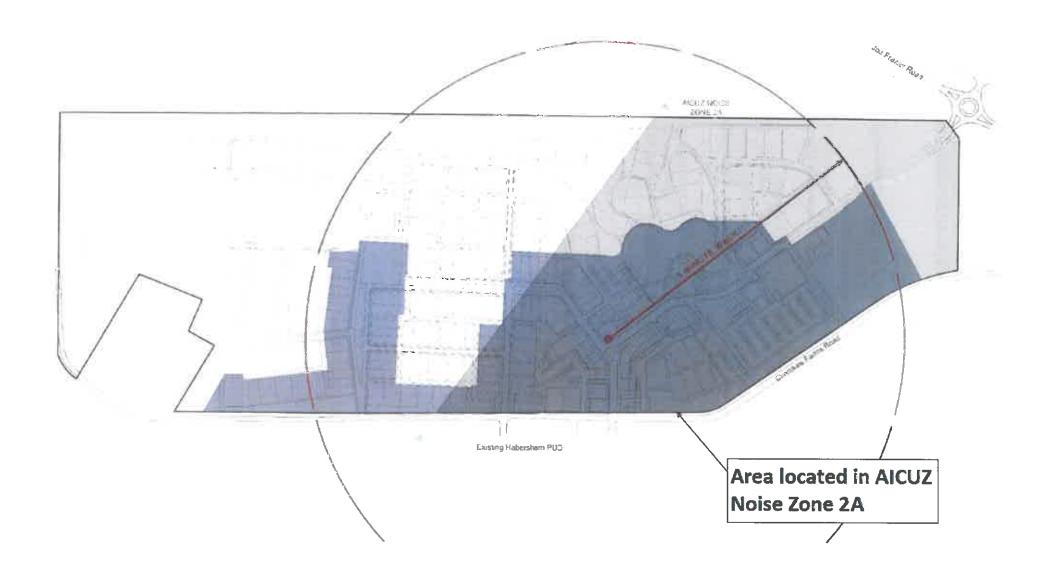

MCAS Airport Overlay District: Approximately 27 of the 36 acres proposed to be rezoned are situated within the MCAS Airport Overlay District (see Attachment C). The 27 acres are within AICUZ noise zone 2a (65 to 70 DNL). Under this overlay district, gross density is limited to 2 dwelling units per acre.

### G. ATTACHMENTS:

- Attachment A: Existing and Proposed Zoning Map (ZDSO)
- Attachment B: Cherokee Farms Traditional Neighborhood Development
- Attachment C: Portion of Cherokee Farms Impacted by the AICUZ

Page 4 of 7

Attachment B: Cherokee Farms Traditional Neighborhood Development Plan

Attachment C: Portion of Cherokee Farms Impacted by the AICUZ

### Dear Colonel Buck:

The Beaufort County Planning Department has received an application to amend the zoning of 35 acres along Cherokee Farms Road from C3 Neighborhood Mixed Use to T4 Neighborhood Center. Approximately 27 of the 36 acres proposed to be rezoned are situated within AICUZ noise zone 2a (65 to 70 DNL) of the County's Airport Overlay District for MCAS-Beaufort.