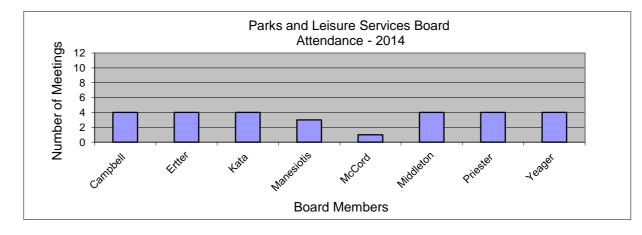

## Parks and Leisure Services Board Attendance 2014

| Month      | January | February | March | April | May | June | July | August | September | October | November | December | Total | Average |
|------------|---------|----------|-------|-------|-----|------|------|--------|-----------|---------|----------|----------|-------|---------|
| Date       | *       | *        | 20    | *     | *   | 5    | *    | *      | 25        | *       | *        | 4        |       |         |
|            |         |          |       |       |     |      |      |        |           |         |          |          |       |         |
| Campbell   | *       | *        | 1     | *     | *   | 1    | *    | *      | 1         | *       | *        | 1        | 4     | 100%    |
| Ertter     | *       | *        | 1     | *     | *   | 1    | *    | *      | 1         | *       | *        | 1        | 4     | 100%    |
| Kata       | *       | *        | 1     | *     | *   | 1    | *    | *      | 1         | *       | *        | 1        | 4     | 100%    |
| Manesiotis | *       | *        | 1     | *     | *   | 0    | *    | *      | 1         | *       | *        | 1        | 3     | 75%     |
| McCord     | *       | *        | 0     | *     | *   | 1    | *    | *      | 0         | *       | *        | 0        | 1     | 25%     |
| Middleton  | *       | *        | 1     | *     | *   | 1    | *    | *      | 1         | *       | *        | 1        | 4     | 100%    |
| Priester   | *       | *        | 1     | *     | *   | 1    | *    | *      | 1         | *       | *        | 1        | 4     | 100%    |
| Yeager     | *       | *        | 1     | *     | *   | 1    | *    | *      | 1         | *       | *        | 1        | 4     | 100%    |

- 1 Present
- 0 Absent
- \* No meeting
- \*\* Appointed
- \*\*\* Resigned