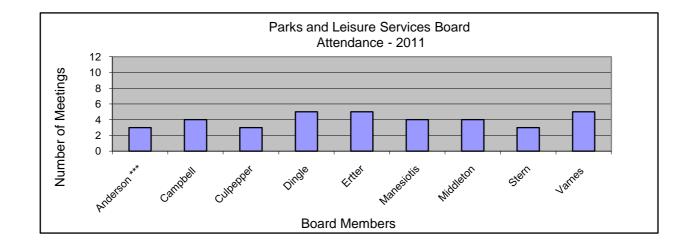

## Parks and Leisure Services Board Attendance 2011

| Month        | January | February | March | April | May | June | July | August | September | October | November | December | Total | Average |
|--------------|---------|----------|-------|-------|-----|------|------|--------|-----------|---------|----------|----------|-------|---------|
| Date         | *       | 3        | *     | 7     | *   | 3    | *    | *      | 1         | *       | 3        | *        |       |         |
|              |         |          |       |       |     |      |      |        |           |         |          |          |       |         |
| Anderson *** | *       | 1        | *     | 1     | *   | 1    | ***  | ***    | ***       | ***     | ***      | ***      | 3     | 100%    |
| Campbell     | *       | 1        | *     | 1     | *   | 1    | *    | *      | 1         | *       | 0        | *        | 4     | 80%     |
| Culpepper    | *       | 0        | *     | 1     | *   | 1    | *    | *      | 1         | *       | 0        | *        | 3     | 60%     |
| Dingle       | *       | 1        | *     | 1     | *   | 1    | *    | *      | 1         | *       | 1        | *        | 5     | 100%    |
| Ertter       | *       | 1        | *     | 1     | *   | 1    | *    | *      | 1         | *       | 1        | *        | 5     | 100%    |
| Manesiotis   | *       | 1        | *     | 1     | *   | 1    | *    | *      | 1         | *       | 0        | *        | 4     | 80%     |
| Middleton    | *       | 1        | *     | 0     | *   | 1    | *    | *      | 1         | *       | 1        | *        | 4     | 80%     |
| Stern        | *       | 0        | *     | 1     | *   | 1    | *    | *      | 0         | *       | 1        | *        | 3     | 60%     |
| Varnes       | *       | 1        | *     | 1     | *   | 1    | *    | *      | 1         | *       | 1        | *        | 5     | 100%    |

- 1 Present
- 0 Absent
- \* No meeting
- \*\* Appointed
- \*\*\* Resigned

Anderson 07/01/11