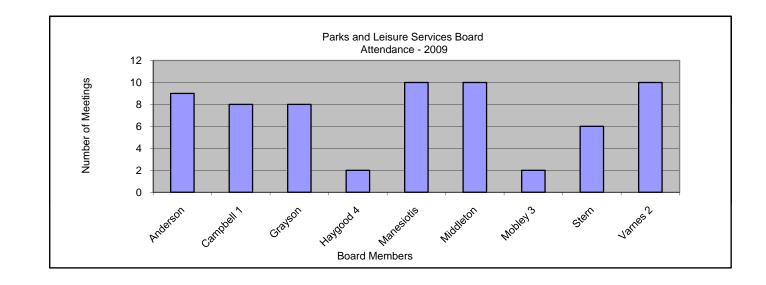

## Parks and Leisure Services Board Attendance 2009

| Month               | January | February | March | April | May | June | July | August | September | October | November | December | Total | Average |
|---------------------|---------|----------|-------|-------|-----|------|------|--------|-----------|---------|----------|----------|-------|---------|
| Date                | 8       | 5        | 5     | 2     | 7   | 4    | 2    | 6      | 3         | 1       | 5        | 3        |       |         |
|                     |         |          |       |       |     |      |      |        |           |         |          |          |       |         |
| Anderson            | 1       | 1        | 0     | 1     | 1   | 1    | 1    | 1      | 1         | 0       | 0        | 1        | 9     | 75%     |
| Campbell 1          | **      | **       | 1     | 1     | 1   | 1    | 1    | 0      | 1         | 1       | 0        | 1        | 8     | 80%     |
| Grayson             | 1       | 1        | 1     | 1     | 0   | 1    | 1    | 1      | 1         | 0       | 0        | 0        | 8     | 67%     |
| Haygood 4           | 1       | 1        | ***   | ***   | *** | ***  | ***  | ***    | ***       | ***     | ***      | ***      | 2     | 100%    |
| Manesiotis          | 1       | 1        | 1     | 1     | 1   | 1    | 1    | 1      | 1         | 1       | 0        | 0        | 10    | 83%     |
| Middleton           | 1       | 1        | 1     | 0     | 0   | 1    | 1    | 1      | 1         | 1       | 1        | 1        | 10    | 83%     |
| Mobley <sup>3</sup> | 1       | 1        | ***   | ***   | *** | ***  | ***  | ***    | ***       | ***     | ***      | ***      | 2     | 100%    |
| Stern               | 1       | 1        | 1     | 1     | 0   | 1    | 0    | 0      | 0         | 0       | 0        | 1        | 6     | 50%     |
| Varnes 2            | **      | **       | 1     | 1     | 1   | 1    | 1    | 1      | 1         | 1       | 1        | 1        | 10    | 100%    |

- 1 Present
- 0 Absent
- \* No meeting
- \*\* Appointed
- <sup>1</sup> Campbell 2.9.09
- <sup>2</sup> Varnes 2.9.09
- \*\*\* Resigned
- <sup>3</sup> Mobley 02.09
- <sup>4</sup> Haygood 2.09