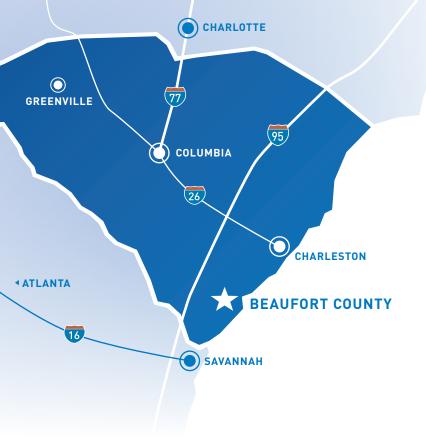

BEAUFORT COUNTY • SC

### AN EXHILARATING ENVIRONMENT

From Bluffton and Hilton Head Island to Beaufort and Port Royal, national publications like *Travel + Leisure* and *Southern Living* consistently rank Beaufort County's beaches and recreation opportunities among the best in the country, not to mention some of the best small towns to visit in the South.

Hilton Head Island Airport + Charleston & Savannah Airports less than 2 hours away

Easy access to two of the largest ports on the east coast

USCB and TCL: 4,000+ college students and multiple campuses

3 military installations that provide \$2.4 billion in annual economic impact