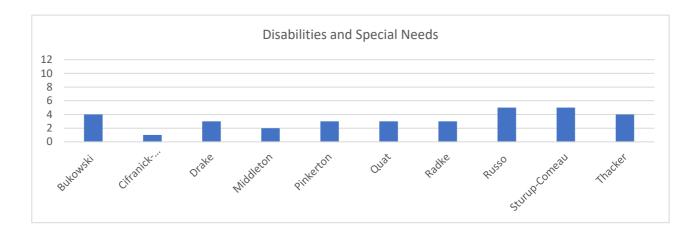

## Disabilities and Special Needs Board Attendance 2023

| Month              | January | February | March | April | May | June | July | August | September | October | November | December | Total | Average |
|--------------------|---------|----------|-------|-------|-----|------|------|--------|-----------|---------|----------|----------|-------|---------|
| Date               | *       | 22       | *     | 11    | *   | 21   |      | 15     |           | 17      |          | 5        |       |         |
|                    |         |          |       |       |     |      |      |        |           |         |          |          |       |         |
| Bukowski           | *       | 1        | *     | 1     | *   | 1    | *    | 0      | *         | *       | *        | 1        | 4     | 80%     |
| Cifranick-McFadden |         |          |       |       |     |      |      |        |           | **      | *        | 1        | 1     | 100%    |
| Drake              | *       | 0        | *     | 1     | *   | 1    | *    | 0      | *         | *       | *        | 1        | 3     | 60%     |
| Middleton          | *       | 1        | *     | 1     | *   | 0    | *    | 0      | *         | *       | *        | 0        | 2     | 40%     |
| Pinkerton          | *       | 0        | *     | 1     | *   | 0    | *    | 1      | *         | *       | *        | 1        | 3     | 60%     |
| Quat               | *       | 1        | *     | 0     | *   | 0    | *    | 1      | *         | *       | *        | 1        | 3     | 60%     |
| Radke              | *       | 1        | *     | 1     | *   | 0    | *    | 1      | *         | *       | *        | 0        | 3     | 60%     |
| Russo              | *       | 1        | *     | 1     | *   | 1    | *    | 1      | *         | *       | *        | 1        | 5     | 100%    |
| Sturup-Comeau      | *       | 1        | *     | 1     | *   | 1    | *    | 1      | *         | *       | *        | 1        | 5     | 100%    |
| Thacker            | *       | 1        | *     | 0     | *   | 1    | *    | 1      | *         | *       | *        | 1        | 4     | 80%     |
| Williamson         |         |          |       |       |     |      |      |        |           | **      | *        | 1        | 1     | 100%    |