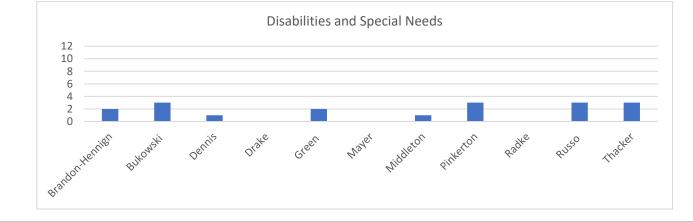

## Disabilities and Special Needs Board Attendance 2021

| Month           | January | February | March | April | May | June | July | August | September | October | November | December | Total | Average |
|-----------------|---------|----------|-------|-------|-----|------|------|--------|-----------|---------|----------|----------|-------|---------|
| Date            | *       | 16       | *     | 20    | *   | 15   | *    | 17     | *         | 19      | *        | 7        |       |         |
|                 |         |          |       |       |     |      |      |        |           |         |          |          |       |         |
| Brandon-Hennign | *       | 0        | *     | 1     | *   | 1    | *    | 1      | *         | 1       | *        | 0        | 4     | 67%     |
| Bukowski        | *       | 1        | *     | 1     | *   | 1    | *    | 1      | *         | 1       | *        | 1        | 6     | 100%    |
| Dennis          | *       | 0        | *     | 1     | *   | 0    | *    | 0      | *         | ***     | *        | ***      | 1     | 25%     |
| Drake           | *       |          | *     |       | *   |      | *    |        | *         | 1       | *        | 1        | 2     | 100%    |
| Green           | *       | 0        | *     | 1     | *   | 1    | *    | 0      | *         | 0       | *        | 1        | 3     | 50%     |
| Mayer           | *       |          | *     |       | *   |      | *    |        | *         |         | *        |          | 0     | #DIV/0! |
| Middleton       | *       | 1        | *     | 0     | *   | 0    | *    | 0      | *         | 0       | *        | 1        | 2     | 33%     |
| Pinkerton       | *       | 1        | *     | 1     | *   | 1    | *    | 0      | *         | 1       | *        | 1        | 5     | 83%     |
| Radke           | *       |          | *     |       | *   |      | *    |        | *         |         | *        |          | 0     | #DIV/0! |
| Russo           | *       | 1        | *     | 1     | *   | 1    | *    | 1      | *         | 1       | *        | 1        | 6     | 100%    |
| Thacker         | *       | 1        | *     | 1     | *   | 1    | *    | 0      | *         | 1       | *        | 1        | 5     | 83%     |