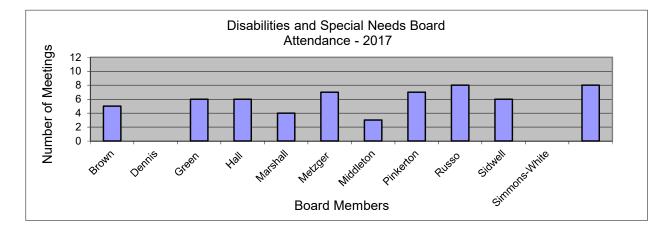

## Disabilities and Special Needs Board Attendance 2017

| Month              | January | February | March | April | May | June | July | August | September | October | November | December | Total | Average |
|--------------------|---------|----------|-------|-------|-----|------|------|--------|-----------|---------|----------|----------|-------|---------|
| Date               | 17      | 21       | 21    | 18    | *   | 20   | *    | 15     | 19        | 14      | *        | 5        |       |         |
|                    |         |          |       |       |     |      |      |        |           |         |          |          |       |         |
| Brandon-Hennigh ** | **      | **       | **    | 1     | *   | 0    | *    | 1      | 1         | 1       | *        | 1        | 5     | 83%     |
| Brown              | 0       | 0        | 0     | 0     | *   | 0    | *    | 0      | ***       | ***     | ***      | ***      | 0     | 0%      |
| Dennis             | 1       | 1        | 1     | 1     | *   | 1    | *    | 0      | 1         | 0       | *        | 0        | 6     | 67%     |
| Green              | 1       | 1        | 0     | 1     | *   | 0    | *    | 1      | 0         | 1       | *        | 1        | 6     | 67%     |
| Hall               | 1       | 0        | 1     | 1     | *   | 0    | *    | 0      | 1         | 0       | *        | 0        | 4     | 44%     |
| Marshall           | 0       | 0        | 1     | 1     | *   | 1    | *    | 1      | 1         | 1       | *        | 1        | 7     | 78%     |
| Metzger            | 0       | 1        | 0     | 0     | *   | 0    | *    | 1      | 0         | 0       | *        | 1        | 3     | 33%     |
| Middleton          | 0       | 1        | 1     | 1     | *   | 1    | *    | 0      | 1         | 1       | *        | 1        | 7     | 78%     |
| Pinkerton          | 1       | 1        | 1     | 1     | *   | 1    | *    | 1      | 0         | 1       | *        | 1        | 8     | 89%     |
| Russo              | 0       | 1        | 1     | 1     | *   | 0    | *    | 1      | 1         | 0       | *        | 1        | 6     | 67%     |
| Sidwell            | **      | **       | **    | **    | **  | **   | **   | **     | **        | **      | *        | 0        | 0     | 0%      |
| Simmons-White      | 1       | 1        | 1     | 0     | *   | 1    | *    | 1      | 1         | 1       | *        | 1        | 8     | 89%     |

- 1 Present
- 0 Absent
- \* No meeting
- \*\* Appointed
  Brandon-Hennigh 032717
  Sidwell 092617
- \*\*\* Resigned

Beaufort County Code of Ordinances: Article V. Boards and Commissions, Division 1, Section 2-193 Membership states: "Members shall be removed automatically for: (a) Absences from more than 1/3 of the board or agency meetings per annum whether excused or unexcused; (b) Failure to attend any three consecutive regular meetings."