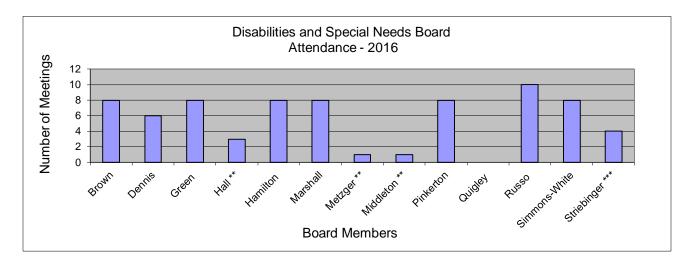

## Disabilities and Special Needs Board Attendance 2016

| Month           | January | February | March | April | May | June | July | August | September | October | November | December | Total | Average |
|-----------------|---------|----------|-------|-------|-----|------|------|--------|-----------|---------|----------|----------|-------|---------|
| Date            | 19      | 16       | 15    | 19    | *   | 21   | *    | 15     | 19        | 27      | 21       | 19       |       |         |
|                 |         |          |       |       |     |      |      |        |           |         |          |          |       |         |
| Brown           | 1       | 1        | 1     | 1     | *   | 1    | *    | 0      | 1         | 1       | 1        | 0        | 8     | 80%     |
| Dennis          | 1       | 1        | 0     | 0     | *   | 1    | *    | 1      | 1         | 0       | 0        | 1        | 6     | 60%     |
| Green           | 1       | 1        | 1     | 0     | *   | 0    | *    | 1      | 1         | 1       | 1        | 1        | 8     | 80%     |
| Hall **         | **      | **       | **    | **    | *   | **   | *    | **     | 1         | 0       | 1        | 1        | 3     | 75%     |
| Hamilton        | 1       | 1        | 1     | 1     | *   | 1    | *    | 1      | 1         | 1       | 0        | 0        | 8     | 80%     |
| Marshall        | 1       | 1        | 1     | 1     | *   | 0    | *    | 1      | 1         | 1       | 0        | 1        | 8     | 80%     |
| Metzger **      | **      | **       | **    | **    | *   | **   | *    | **     | 0         | 0       | 0        | 1        | 1     | 25%     |
| Middleton **    | **      | **       | **    | **    | *   | **   | *    | **     | 0         | 0       | 0        | 1        | 1     | 25%     |
| Pinkerton       | 1       | 0        | 1     | 1     | *   | 1    | *    | 0      | 1         | 1       | 1        | 1        | 8     | 80%     |
| Quigley         | **      | **       | **    | ***   | *   | ***  | *    | ***    | ***       | ***     | ***      | ***      | 0     | -       |
| Russo           | 1       | 1        | 1     | 1     | *   | 1    | *    | 1      | 1         | 1       | 1        | 1        | 10    | 100%    |
| Simmons-White   | 1       | 1        | 1     | 1     | *   | 0    | *    | 1      | 1         | 1       | 0        | 1        | 8     | 80%     |
| Striebinger *** | 1       | 1        | 1     | 1     | *   | 0    | *    | ***    | ***       | ***     | ***      | ***      | 4     | 80%     |

- 1 Present
- 0 Absent
- \* No meeting
- \*\* Appointed

Hall 09.12.16

Metzger 09.12.16

Middleton 09.12.16

Quigley 03.14.16

\*\*\* Resigned

Quigley 04.18.16

Striebinger 09.01.16

Beaufort County Code of Ordinances: Article V. Boards and Commissions, Division 1, Section 2-193 Membership states: "Members shall be removed automatically for: (a) Absences from more than 1/3 of the board or agency meetings per annum whether excused or unexcused; (b) Failure to attend any three consecutive regular meetings."