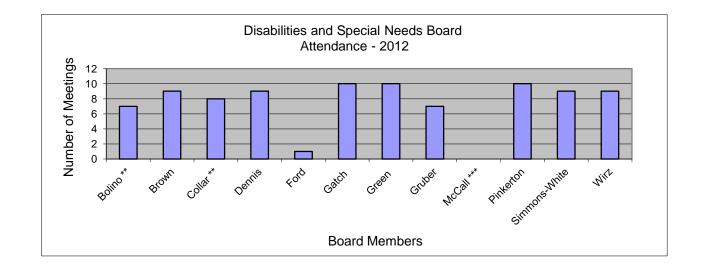

## Disabilities and Special Needs Board Attendance 2012

| Month         | January | February | March | April | May | June | July | August | September | October | November | December | Total | Average |
|---------------|---------|----------|-------|-------|-----|------|------|--------|-----------|---------|----------|----------|-------|---------|
| Date          | 17      | 21       | 20    | 17    | 15  | 19   | *    | 21     | 18        | 16      | 14       | 18       |       |         |
|               |         |          |       |       |     |      |      |        |           |         |          |          |       |         |
| Bolino **     | **      | **       | **    | **    | 1   | 1    | *    | 1      | 1         | 1       | 1        | 1        | 7     | 100%    |
| Brown         | 0       | 1        | 1     | 1     | 1   | 0    | *    | 1      | 1         | 1       | 1        | 1        | 9     | 82%     |
| Collar **     | **      | **       | 1     | 1     | 1   | 1    | *    | 1      | 1         | 1       | 1        | 0        | 8     | 89%     |
| Dennis        | 1       | 1        | 1     | 1     | 1   | 0    | *    | 1      | 0         | 1       | 1        | 1        | 9     | 82%     |
| Ford          | 0       | 1        | 0     | 0     | 0   | 0    | *    | 0      | ***       | ***     | ***      | ***      | 1     | 14%     |
| Gatch         | 1       | 1        | 1     | 1     | 1   | 1    | *    | 1      | 1         | 1       | 1        | 0        | 10    | 91%     |
| Green         | 1       | 1        | 1     | 1     | 1   | 1    | *    | 1      | 0         | 1       | 1        | 1        | 10    | 91%     |
| Gruber        | 1       | 0        | 0     | 1     | 0   | 1    | *    | 1      | 1         | 0       | 1        | 1        | 7     | 64%     |
| McCall ***    | 0       | ***      | ***   | ***   | *** | ***  | *    | ***    | ***       | ***     | ***      | ***      | 0     | 0%      |
| Pinkerton     | 1       | 1        | 1     | 1     | 1   | 1    | *    | 1      | 1         | 1       | 0        | 1        | 10    | 91%     |
| Simmons-White | 1       | 1        | 1     | 1     | 0   | 1    | *    | 1      | 1         | 1       | 0        | 1        | 9     | 82%     |
| Wirz          | 1       | 0        | 1     | 1     | 1   | 1    | *    | 0      | 1         | 1       | 1        | 1        | 9     | 82%     |

- 1 Present
- 0 Absent
- \* No meeting
- \*\* Appointed
  Bolino 5/7/12
  Collar 3/12/12
- \*\*\* Resigned
  McCall 2/15/12
  Ford 09/15/12