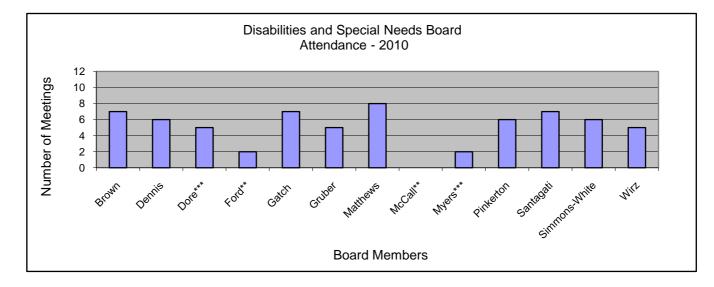

## Disabilities and Special Needs Board Attendance 2010

| Month         | January | February | March | April | May | June | July | August | September | October | November | December | Total | Average |
|---------------|---------|----------|-------|-------|-----|------|------|--------|-----------|---------|----------|----------|-------|---------|
| Date          | 19      | 16       | 16    | 20    | 18  | 15   | *    | *      | 21        | 19      | *        | *        |       |         |
|               |         |          |       |       |     |      |      |        |           |         |          |          |       |         |
| Brown         | 1       | 0        | 1     | 1     | 1   | 1    | *    | *      | 1         | 1       | *        | *        | 7     | 88%     |
| Dennis        | 0       | 1        | 1     | 1     | 1   | 0    | *    | *      | 1         | 1       | *        | *        | 6     | 75%     |
| Dore***       | 1       | 0        | 1     | 1     | 1   | 1    | *    | *      | ***       | ***     | *        | *        | 5     | 83%     |
| Ford**        | **      | **       | **    | **    | **  | **   | *    | *      | 1         | 1       | *        | *        | 2     | 100%    |
| Gatch         | 0       | 1        | 1     | 1     | 1   | 1    | *    | *      | 1         | 1       | *        | *        | 7     | 88%     |
| Gruber        | 0       | 0        | 1     | 0     | 1   | 1    | *    | *      | 1         | 1       | *        | *        | 5     | 63%     |
| Matthews      | 1       | 1        | 1     | 1     | 1   | 1    | *    | *      | 1         | 1       | *        | *        | 8     | 100%    |
| McCall**      | **      | **       | **    | **    | **  | **   | *    | *      | **        | **      | *        | *        | 0     |         |
| Myers***      | 1       | 0        | 0     | 1     | *** | ***  | *    | *      | ***       | ***     | *        | *        | 2     | 50%     |
| Pinkerton     | 0       | 1        | 0     | 1     | 1   | 1    | *    | *      | 1         | 1       | *        | *        | 6     | 75%     |
| Santagati     | 1       | 1        | 1     | 1     | 1   | 1    | *    | *      | 1         | 0       | *        | *        | 7     | 88%     |
| Simmons-White | 1       | 1        | 0     | 1     | 1   | 0    | *    | *      | 1         | 1       | *        | *        | 6     | 75%     |
| Wirz          | 1       | 1        | 1     | 0     | 0   | 0    | *    | *      | 1         | 1       | *        | *        | 5     | 63%     |

- 1 Present
- 0 Absent
- \* No meeting
- \*\* Appointed Ford 09/14/10 McCall 11/09/10
- \*\*\* Resigned
  Myers 4/24/10
  Dore 7/1/10