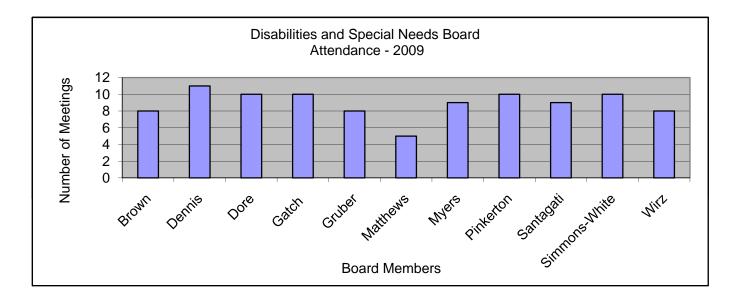

## Disabilities and Special Needs Board Attendance 2009

| Month         | January | February | March | April | May | June | July | August | September | October | November | December | Total | Average |
|---------------|---------|----------|-------|-------|-----|------|------|--------|-----------|---------|----------|----------|-------|---------|
| Date          | 20      | 17       | 17    | 21    | 19  | 16   | 21   | 18     | 15        | 20      | 17       | 15       |       |         |
|               |         |          |       |       |     |      |      |        |           |         |          |          |       |         |
| Brown         | 0       | 1        | 1     | 1     | 1   | 1    | 0    | *      | 1         | 1       | 0        | 1        | 8     | 73%     |
| Dennis        | 1       | 1        | 1     | 1     | 1   | 1    | 1    | *      | 1         | 1       | 1        | 1        | 11    | 100%    |
| Dore          | 1       | 1        | 1     | 1     | 1   | 1    | 1    | *      | 1         | 1       | 0        | 1        | 10    | 91%     |
| Gatch         | 1       | 1        | 1     | 1     | 1   | 0    | 1    | *      | 1         | 1       | 1        | 1        | 10    | 91%     |
| Gruber        | 1       | 1        | 0     | 1     | 1   | 0    | 1    | *      | 0         | 1       | 1        | 1        | 8     | 73%     |
| Matthews      | 0       | 1        | 0     | 0     | 0   | 1    | 0    | *      | 1         | 1       | 0        | 1        | 5     | 45%     |
| Myers         | 1       | 1        | 1     | 0     | 1   | 1    | 1    | *      | 0         | 1       | 1        | 1        | 9     | 82%     |
| Pinkerton     | 1       | 1        | 1     | 1     | 1   | 0    | 1    | *      | 1         | 1       | 1        | 1        | 10    | 91%     |
| Santagati     | 1       | 1        | 1     | 0     | 1   | 1    | 1    | *      | 0         | 1       | 1        | 1        | 9     | 82%     |
| Simmons-White | 1       | 1        | 1     | 1     | 1   | 1    | 1    | *      | 1         | 0       | 1        | 1        | 10    | 91%     |
| Wirz          | 1       | 1        | 1     | 0     | 0   | 1    | 1    | *      | 1         | 0       | 1        | 1        | 8     | 73%     |