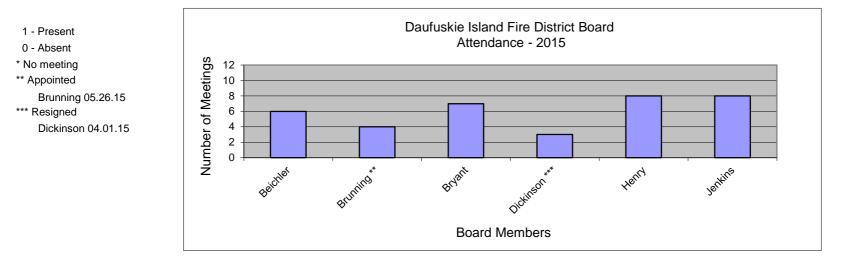

## Daufuskie Island Fire District Board Attendance 2015

| Month         | January | February | March | April | May | June | July | August | September | October | November | December | Total | Average |
|---------------|---------|----------|-------|-------|-----|------|------|--------|-----------|---------|----------|----------|-------|---------|
| Date          | 21      | *        | 18    | 13    | 20  | *    | 15   | *      | 16        | *       | 18       | 12       |       |         |
|               |         |          |       |       |     |      |      |        |           |         |          |          |       |         |
| Beichler      | 1       | *        | 1     | 0     | 1   | *    | 1    | *      | 0         | *       | 1        | 1        | 6     | 75%     |
| Brunning **   | **      | *        | **    | **    | **  | *    | 1    | *      | 1         | *       | 1        | 1        | 4     | 100%    |
| Bryant        | 1       | *        | 0     | 1     | 1   | *    | 1    | *      | 1         | *       | 1        | 1        | 7     | 88%     |
| Dickinson *** | 1       | *        | 1     | 1     | *** | *    | ***  | *      | ***       | *       | ***      | ***      | 3     | 100%    |
| Henry         | 1       | *        | 1     | 1     | 1   | *    | 1    | *      | 1         | *       | 1        | 1        | 8     | 100%    |
| Jenkins       | 1       | *        | 1     | 1     | 1   | *    | 1    | *      | 1         | *       | 1        | 1        | 8     | 100%    |