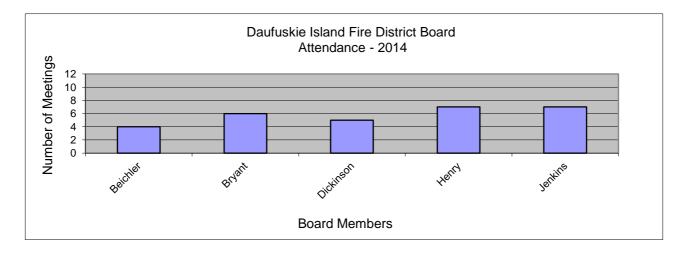

## Daufuskie Island Fire District Board Attendance 2014

| Month     | January | February | March | April | May | June | July | August | September | October | November | December | Total | Average |
|-----------|---------|----------|-------|-------|-----|------|------|--------|-----------|---------|----------|----------|-------|---------|
| Date      | 15      | *        | 26    | *     | 12  | *    | 16   | *      | 17        | *       | 19       | 6        |       |         |
|           |         |          |       |       |     |      |      |        |           |         |          |          |       |         |
| Beichler  | 0       | *        | 1     | *     | 0   | *    | 0    | *      | 1         | *       | 1        | 1        | 4     | 57%     |
| Bryant    | 1       | *        | 1     | *     | 1   | *    | 1    | *      | 0         | *       | 1        | 1        | 6     | 86%     |
| Dickinson | 1       | *        | 1     | *     | 0   | *    | 1    | *      | 1         | *       | 0        | 1        | 5     | 71%     |
| Henry     | 1       | *        | 1     | *     | 1   | *    | 1    | *      | 1         | *       | 1        | 1        | 7     | 100%    |
| Jenkins   | 1       | *        | 1     | *     | 1   | *    | 1    | *      | 1         | *       | 1        | 1        | 7     | 100%    |