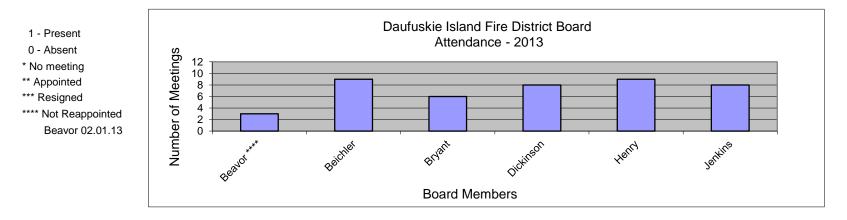

## Daufuskie Island Fire District Board Attendance 2013

| Month       | Jan | uary | February | March | April | May | June | July | August | September | October | November | December | Total | Average |
|-------------|-----|------|----------|-------|-------|-----|------|------|--------|-----------|---------|----------|----------|-------|---------|
| Date        | 11  | 16   | *        | 13    | 17    | *   | 19   | *    | 21     | *         | 16      | 20       | 7        |       |         |
|             |     |      |          |       |       |     |      |      |        |           |         |          |          |       |         |
| Beavor **** | 0   | 1    | *        | 1     | 1     | *   | **** | *    | ****   | *         | ****    | ****     | ****     | 3     | 75%     |
| Beichler    | 1   | 1    | *        | 1     | 1     | *   | 1    | *    | 1      | *         | 1       | 1        | 1        | 9     | 100%    |
| Bryant      | 1   | 1    | *        | 1     | 0     | *   | 0    | *    | 1      | *         | 0       | 1        | 1        | 6     | 67%     |
| Dickinson   | 1   | 1    | *        | 0     | 1     | *   | 1    | *    | 1      | *         | 1       | 1        | 1        | 8     | 89%     |
| Henry       | 1   | 1    | *        | 1     | 1     | *   | 1    | *    | 1      | *         | 1       | 1        | 1        | 9     | 100%    |
| Jenkins     | 1   | 1    | *        | 1     | 0     | *   | 1    | *    | 1      | *         | 1       | 1        | 1        | 8     | 89%     |