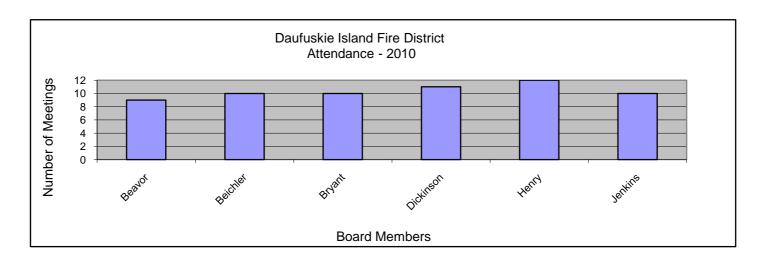

## Daufuskie Island Fire District Attendance 2010

| Month     | January | February | March | April | May | June | July | August | September | October | November | December | Total | Average |
|-----------|---------|----------|-------|-------|-----|------|------|--------|-----------|---------|----------|----------|-------|---------|
| Date      | 20      | 17       | 17    | 21    | 19  | 16   | 21   | 18     | 15        | 13      | 17       | 15       |       |         |
|           |         |          |       |       |     |      |      |        |           |         |          |          |       |         |
| Beavor    | 1       | 1        | 0     | 1     | 1   | 1    | 0    | 1      | 1         | 0       | 1        | 1        | 9     | 75%     |
| Beichler  | 1       | 1        | 1     | 0     | 1   | 1    | 1    | 0      | 1         | 1       | 1        | 1        | 10    | 83%     |
| Bryant    | 1       | 1        | 1     | 1     | 1   | 1    | 0    | 0      | 1         | 1       | 1        | 1        | 10    | 83%     |
| Dickinson | 1       | 0        | 1     | 1     | 1   | 1    | 1    | 1      | 1         | 1       | 1        | 1        | 11    | 92%     |
| Henry     | 1       | 1        | 1     | 1     | 1   | 1    | 1    | 1      | 1         | 1       | 1        | 1        | 12    | 100%    |
| Jenkins   | 1       | 0        | 1     | 1     | 1   | 0    | 1    | 1      | 1         | 1       | 1        | 1        | 10    | 83%     |