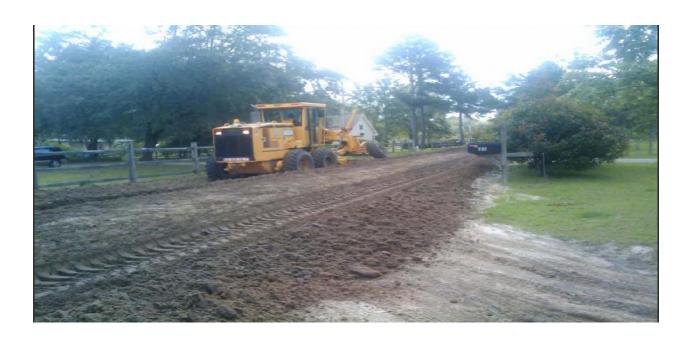

Rocking and paving of dirt roads in keeping with the goals of the CTC reflects that Beaufort County presently has 76.4 miles of unpaved dirt roads in the system. One of the CTC's objectives is to improve as many of these dirt roads in the system as financially possible, with the understanding that the community will provide the necessary easement and R/W. Such a commitment of easements and R/W acquisition is the responsibility of the residents to petition the County Engineer's Office with the required signatures stating the adjacent property owners will grant such R/W and easements to permit the improvement (roadway paving, roadway rocking, etc.) to be completed. Additional standards of prioritization may be utilized in keeping with the establishment of paving dirt roads. Such neighborhood-based request shall be submitted during the first calendar quarter of each calendar year, and the County Engineer will present their technical recommendations to the CTC during the second calendar quarter of each year of all dirt roads requested to be improved upon request submitted. The CTC or their agent shall notify the neighborhood representative of the findings during the third calendar quarter of the recommendations based upon the discussions of the CTC.

## **Dirt Road Acceptance to the System**

Within the boundaries of Beaufort County, there are three-hundred and thirty nine (339) miles of private dirt roads that fall into several categories of private maintenance.

In 2019 Beaufort County Engineering Department completed a dirt road inventory and system ranking and established a 5 year paving priority based upon engineering principles and objective criteria to help guide public policy discussions concerning further roadway improvements.