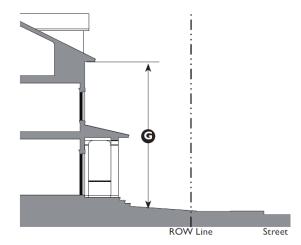

flict between any standards, the provisions of Article 4 of the Beaufort County Community Development Code (Specific to Use) control over this Article 3 (Specific to Zones) and Article 5 (Supplemental to Zones).

# B.1.30 Transect I: DI Natural Preserve (DINP) Standards



General note: the illustrations above are intended to provide a brief overview of the transect zone and are descriptive in nature.

# A. Purpose

The Natural Preserve (DINP) Zone is intended to preserve areas that contain sensitive habitats, open space, and limited agricultural uses. This Zone typically does not contain buildings; however, single-family dwellings, small civic buildings or interpretive centers may be located within this zone if approved as a part of a conservation agreement.

# **DI Natural Preserve**





# Key

---- ROW / Property Line

**Building Area** 

Setback Line

Facade Zone

| B. Building Placement                     |           |                  |
|-------------------------------------------|-----------|------------------|
| Setback (Distance from ROW/Property Line) |           |                  |
| Front                                     | 50' min.  | <u> </u>         |
| Side Street                               | 50' min.  | _ <sub>©</sub> _ |
| Side:                                     |           |                  |
| Side, Main Building                       | 50' min.  | ◉                |
| Side, Ancillary Building                  | 20' min.  |                  |
| Rear                                      | 100' min. | •                |
| Lot Size (One Acre Mini