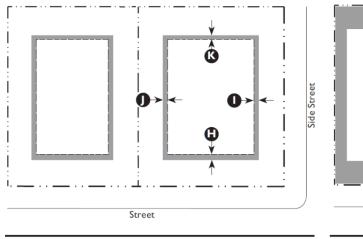

|
| Maximum Lot Coverage <sup>2</sup>                | n/a            |          |  |

# Miscellaneous

Loading docks, overhead doors, and other service entries may not be located on street-facing facades.

# Notes

<sup>1</sup>Buildings located in a flood hazard zone will be required to be built above base flood elevation in accordance with Beaufort County Building Codes.

<sup>2</sup>Lot coverage is the portion of a lot that is covered by any and all buildings including accessory buildings.

## E. Gross Density<sup>3</sup>

| Gross I | Density | 1.0 | d.u. per a | cre |
|---------|---------|-----|------------|-----|
|         |         |     |            |     |

<sup>3</sup>Gross Density is the total number of dwelling units on a site divided by the Base Site Area (Division 6.1.40.F)





# Key

---- ROW / Property Line

Encroachment Area

--- Setback Line

| $\mathbf{o}$ |
|--------------|
|              |

--- ROW / Property Line

Allowed Parking Area

— Setback Line

| F. Encroachments and Frontage Types |         |     |
|-------------------------------------|---------|-----|
| Encroachments                       |         |     |
| Front                               | 5' max. | •   |
| Side Street                         | 5' max. | 0   |
| Side                                | 5' max. | 0   |
| Rear                                | 5' max. | (C) |

Encroachments are not allowed within a Street ROW/ Alley ROW, or across a property line.

# G. Buffers

In both D2R and D2R-HC a buffer of natural vegetation and trees shall be retained when developed. If the buffer ar