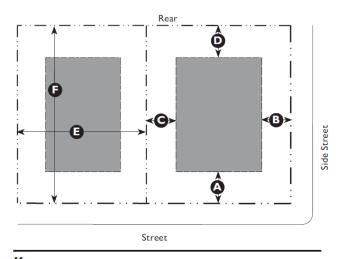

.** Subzones

# **D2R-CP (Rural-Conventionally Platted)**

The intent of the D2R-CP subzone is to provide a district that preserves the currently approved conventionally platted subdivisions within this area of Daufuskie Island. This subzone allows for smaller lots that have already been approved by Beaufort County, however no further subdivision or recombination of the existing lots is allowed without obtaining a special permit from Beaufort County.

# D2R-GH (Rural-Gullah Heritage)

The intent of the D2R-GH subzone is to provide a district that preserves the Gullah heritage, while maintaining the rural character within this area of Daufuskie Island. This subzone preserves the Gullah heritage sites and ensures that new development is in character with the Gullah heritage.

#### D2 Rural





# Key

---- ROW / Property Line

Building Area

--- Setback Line

Facade Zone

| C. Building Placement                    |          |          |
|------------------------------------------|----------|----------|
| Setback (Distance from ROW/Property Line |          |          |
| Front                                    | 50' min. | <u> </u> |
| Side Street                              | 50' min. | <b>3</b> |
| Side                                     |          |          |
| Side, Main Building                      | 20' min. | ◉        |
| Side, Ancillary Building                 | 20' min. |          |
| Rear                                     | 50' min. | •        |
| Lat Cias (One Asse Mississe              |          |          |

| Rear                        | 50' min.  | <u