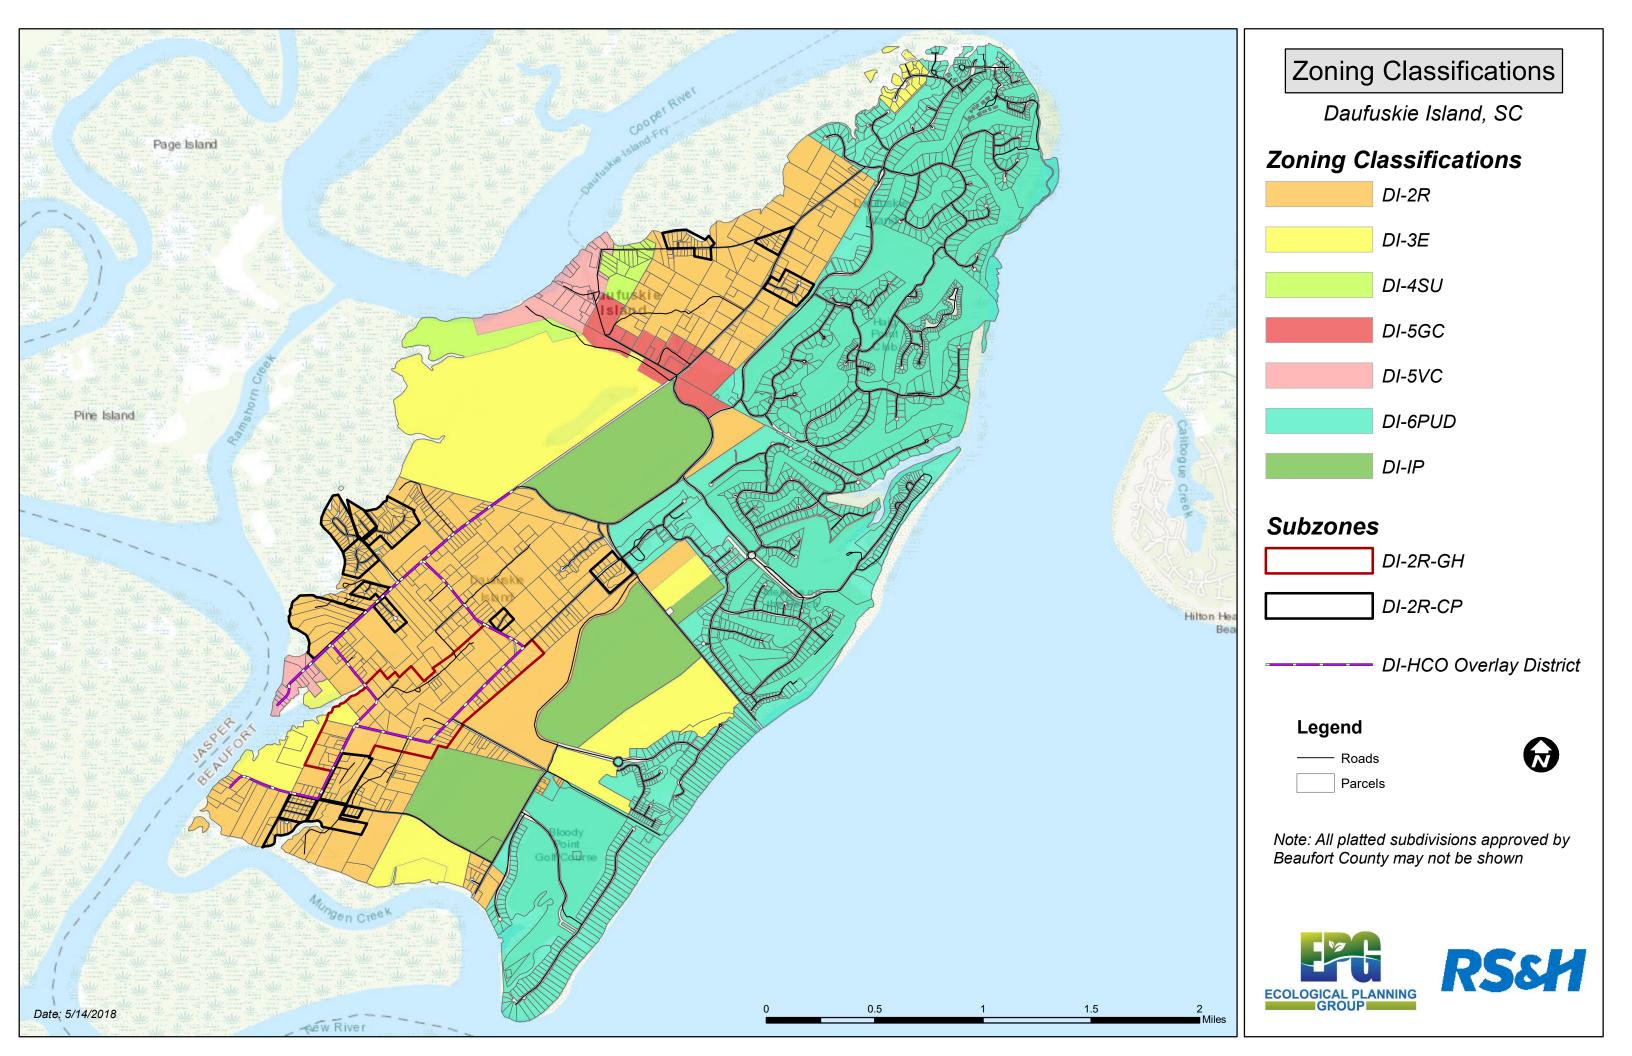

## H. 2<sup>nd</sup> Reading of an ordinance regarding a text amendment to the Community Development Code (CDC): Appendix B, Daufuskie Island Code

Ordinance Title: Text and Map Amendment to the Community Development Code (CDC): Appendix B, Daufuskie Island Code (To amend the Daufuskie Island Plan) – Eric Greenway (backup)

# TEXT AND M AP AMENDMENT TO THE COMMUNITY DEVELOPMENT CODE (CDC): APPENDIX B, DAUFUSKIE ISLAND CODE (TO AMEND THE DAUFUSKIE ISLAND PLAN)

This item comes before Council under the Consent Agenda. Discussion and recommendation to approve ordinance occurred at the November 19, 2018 meeting of the Natural Resources Committee.

It was moved by Mr. Flewelling, seconded by Mrs. Howard, that Council approve on first reading text amendments to the Community Development Code (CDC); Appendix B, Daufuskie Island Code (to amend the Daufuskie Island Plan). The vote: YEAS – Mr. Caporale, Mr. Covert, Mr. Dawson, Mr. Flewelling, Mr. Fobes, Mr. Glover, Mrs. Howard, Mr. Rodman, Mr. Sommerville and Mr. Vaux. ABSENT – Mr. Stewart. The motion passed.