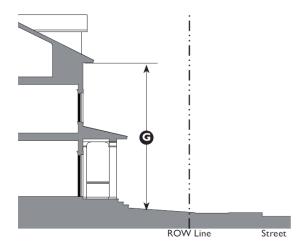

* Subzones

# **D2R-CP (Rural-Conventionally Platted)**

The intent of the D2R-CP subzone is to provide a district that preserves the currently approved conventionally platted subdivisions within this area of Daufuskie Island. This subzone allows for smaller lots that have already been approved by Beaufort County, however no further subdivision or recombination of the existing lots is allowed without obtaining a special permit from Beaufort County.

# D2R-GH (Rural-Gullah Heritage)

The intent of the D2R-GH subzone is to provide a district that preserves the Gullah heritage, while maintaining the rural character within this area of Daufuskie Island. This subzone preserves the Gullah heritage sites and ensures that new development is in character with the Gullah heritage.

#### D2 Rural





# Key

---- ROW / Property Line

Building Area

--- Setback Line

Facade Zone

| C. Building Placement                    |          |          |
|------------------------------------------|----------|----------|
| Setback (Distance from ROW/Property Line |          |          |
| Front                                    | 50' min. | <u> </u> |
| Side Street                              | 50' min. | <b>3</b> |
| Side                                     |          |          |
| Side, Main Building                      | 20' min. | ◉        |
| Side, Ancillary Building                 | 20' min. |          |
| Rear                                     | 50' min. | •        |
| Lat Cias (One Asse Mississe              |          |          |

| Rear                        | 50' min.  | <u>