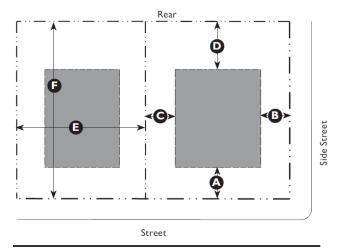

onflict between any standards, the provisions of Article 4 of the Beaufort County Community Development Code (Specific to Use) control over this Article 3 (Specific to Zones) and Article 5 (Supplemental to Zones).

# B.1.30 Transect I: DI Natural Preserve (DINP) Standards



General note: the illustrations above are intended to provide a brief overview of the transect zone and are descriptive in nature.

# A. Purpose

The Natural Preserve (DINP) Zone is intended to preserve areas that contain sensitive habitats, open space, and limited agricultural uses. This Zone typically does not contain buildings; however, single-family dwellings, small civic buildings or interpretive centers may be located within this zone if approved as a part of a conservation agreement.

# **DI Natural Preserve**





# Key

---- ROW / Property Line

**Building Area** 

Setback Line

Facade Zone

| B. Building Placement                     |           |                  |
|-------------------------------------------|-----------|------------------|
| Setback (Distance from ROW/Property Line) |           |                  |
| Front                                     | 50' min.  | <u> </u>         |
| Side Street                               | 50' min.  | _ <sub>©</sub> _ |
| Side:                                     |           |                  |
| Side, Main Building                       | 50' min.  | ◉                |
| Side, Ancillary Building                  | 20' min.  |                  |
| Rear                                      | 100' min. | •                |
| Lot Size (One Acre Mi