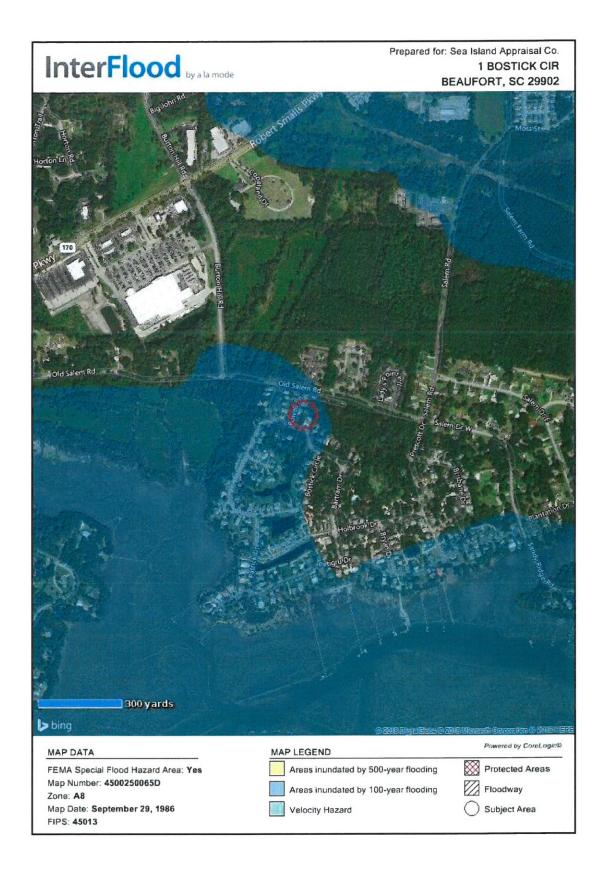

## D. A resolution recommending the construction of a new home for the DSN Department at 1 Bostick Circle

Resolution Title: A Resolution Adopting the Findings of the Staff Attorney Memorandum Dated December 12, 2018 Acknowledging the Failure to Obtain Council Approval for the Purchase of Real Property Located at 1 Bostick Circle and Recommending to Proceed with Construction of a New Home for the Disabilities and Special Needs Department – Chris Inglese (backup)