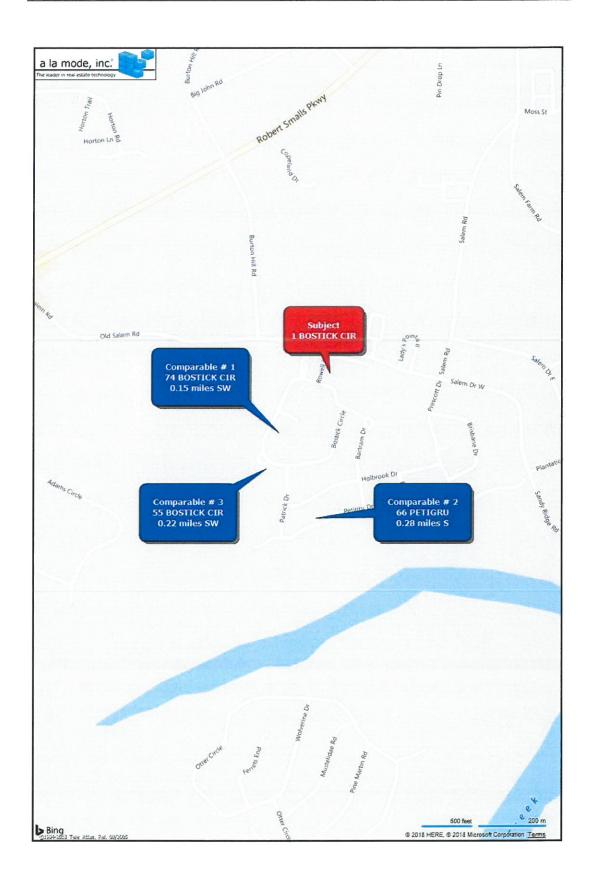

## D. A resolution recommending the construction of a new home for the DSN Department at 1 Bostick Circle

Resolution Title: A Resolution Adopting the Findings of the Staff Attorney Memorandum Dated December 12, 2018 Acknowledging the Failure to Obtain Council Approval for the Purchase of Real Property Located at 1 Bostick Circle and Recommending to Proceed with Construction of a New Home for the Disabilities and Special Needs Department – Chris Inglese (backup)