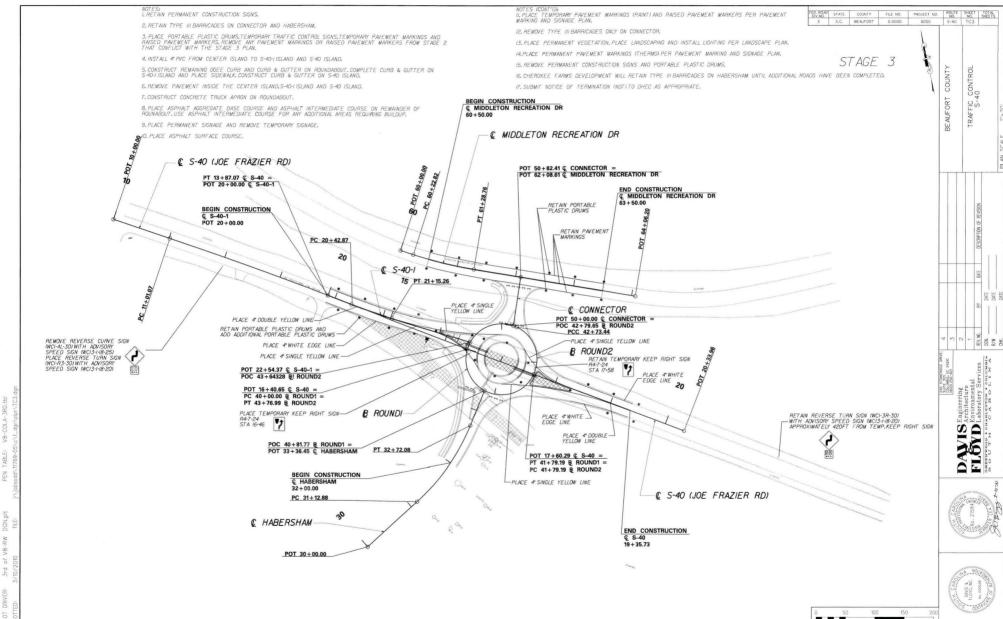

# SCDOT QUALITY ASSURANCE OVERSIGHT SERVICES ON S.C. HIGHWAY 170 WIDENING, BOUNDARY STREET STREETSCAPE/TIGER GRANT, AND BLUFFTON PARKWAY PHASE 5A SEGMENT 2 – U.S. HIGHWAY 278 FLYOVER BRIDGES CONSTRUCTION PROJECTS IN THE AMOUNT OF \$34,757.31

This item comes before Council under the Consent Agenda. Discussion occurred at the June 16, 2014 meeting of the Public Facilities Committee.

It was moved by Mr. Flewelling, seconded by Mr. Dawson, that Council approve the payment of SCDOT quality assurance oversight services on the S.C. Highway 170 Widening, Boundary Street Streetscape/TIGER Grant, and Bluffton Parkway Phase 5A Segment 2 – U.S. Highway 278 Flyover Bridges construction projects in the amount of \$34,757.31. The funding source for invoice 416384 is from each project's 1% Sales Tax Road Improvement Program Accounts – 33403-54500 SC Highway 170, 47030011-54503 Boundary Street, and 33401-54500 Bluffton Parkway Phase 5. The vote: YEAS - Mrs. Bensch, Mr. Caporale, Mr. Dawson, Mr. Flewelling, Mr. Fobes, Mr. McBride, Mr. Rodman, Mr. Sommerville, Mr. Stewart, Mr. Vaux and Ms. Von Harten. The motion passed.

# SCDOT QUALITY ASSURANCE QVERSIGHT SERVICES ON S.C. HIGHWAY 170 WIDENING, BOUNDARY STREET STREETSCAPE/TIGER GRANT, AND BLUFFTON PARKWAY PHASE 5A SEGMENT 2 – U.S. HIGHWAY 278 FLYOVER BRIDGES CONSTRUCTION PROJECTS IN THE AMOUNT OF \$82,458.55

This item comes before Council under the Consent Agenda. Discussion occurred at the June 16, 2014 meeting of the Public Facilities Committee

It was moved by Mr. Flewelling, seconded by Mr. Dawson, that Council approve the payment of SCDOT quality assurance oversight services on the S.C. Highway 170 Widening, Boundary Street Streetscape/FIGER Grant, and Bluffton Parkway Phase 5A Segment 2 – U.S. Highway 278 Flyover Bridges construction projects in the amount of \$82,458.55. The funding source for invoice 416385 is from each project s 1% Sales Tax Road Improvement Program Accounts – 33403-54500 SC Highway 170, 47030011-54503 Boundary Street, and 33401-54500 Bluffton Parkway Phase 5. The vote: YEAS Mrs. Bensch, Mr. Caporale, Mr. Dawson, Mr. Flewelling, Mr. Fobes, Mr. McBride, Mr. Rodman, Mr. Sommerville, Mr. Stewart, Mr. Vaux and Ms. Von Harten. The motion passed

# **Construction Project Updates**

Mr. Scott Grooms, Broadcast Services Manager, narrated a video highlighting the construction status of the S.C. Highway 170 and Bluffton Parkway 5A projects.