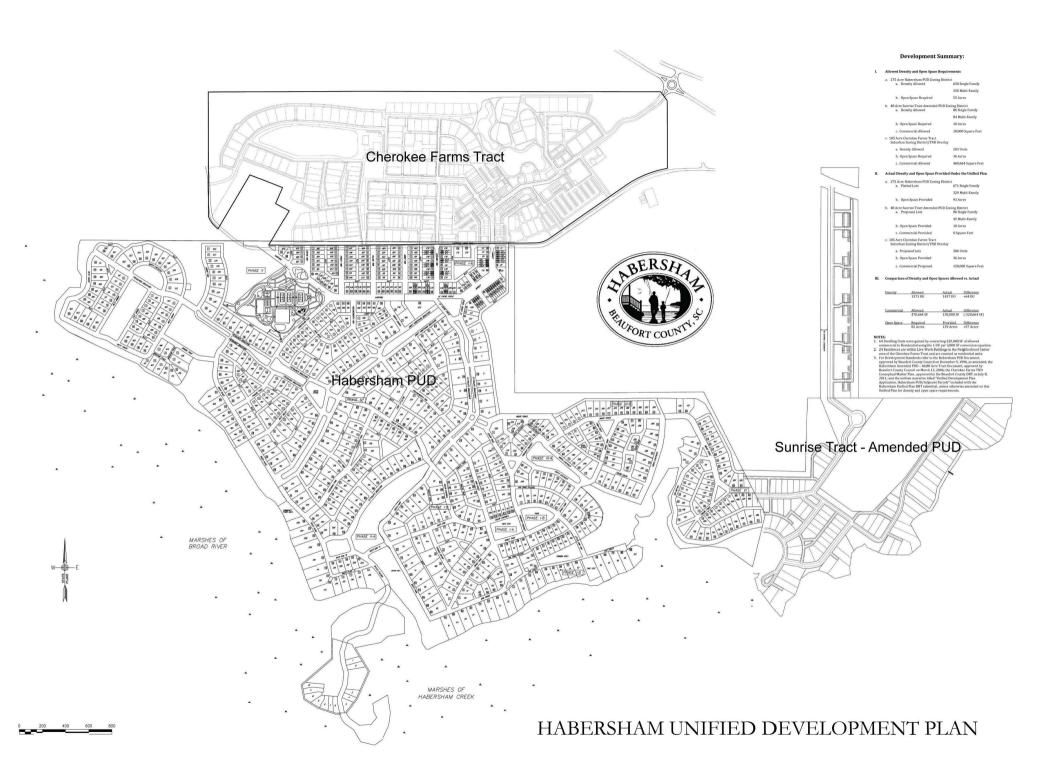

amily residential development within noise zone 2a (DNL 65 to 70) shall not be permitted at a gross density that exceeds two dwelling units per acre. The Master Plan for the Cherokee Farms Phase does meet these standards.

#### L. FEMA Zones

According to the Flood Insurance Rate Map (Community Panel # 450025-0065-D Index Dated September 29, 1986), there are two FEMA zones on the Cherokee Farms Phase. The two zones include Zone C (minimal hazard) and Zone A9 (subject to a 100-year flood event). All habitable structures and other qualifying facilities within Zone A9 must be constructed above an elevation of 13 feet mean sea level.

#### M. Easements

There are no known easements that affect the Cherokee Farms Project.

# Exhibit B

Unified Development Plan (for Habersham PUD and Property)





#### I. APPLICANT INFORMATION

**Robert J. "Bob" Turner** and **Stephen Davis** are the principals of Cherokee Investments, LLC as well as the town founders of the Habersham neighborhood. As agents of the Rentz family, Messieurs Turner and Davis have worked together for over sixteen years in a variety of roles with other development companies and partnerships in Beaufort County.

Stephen Davis is also a Manager and Development Consultant with the prestigious engineering firm of Davis and Floyd. Stephen has worked along side a number of respected developers throughout South Carolina and thus, has gained valuable insight into the development process. While working on projects in environmentally pristine areas of Beaufort such as Spring Island, Brays Island and Newpoint, Stephen has devel