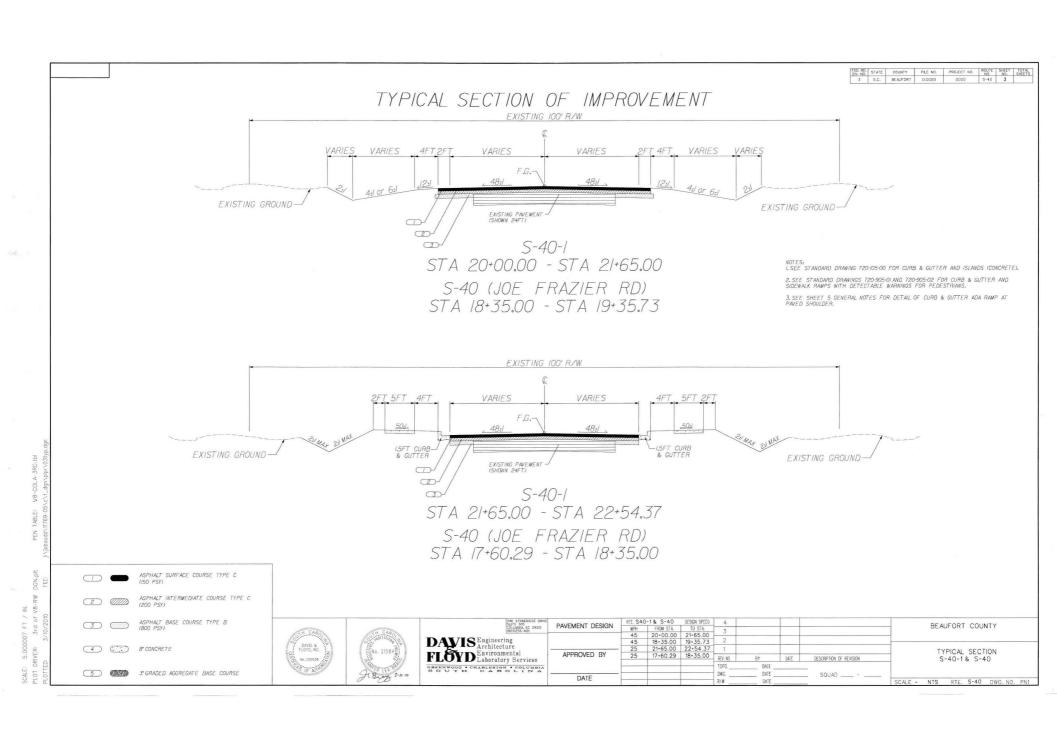

# SCDOT QUALITY ASSURANCE OVERSIGHT SERVICES ON S.C. HIGHWAY 170 WIDENING, BOUNDARY STREET STREETSCAPE/TIGER GRANT, AND BLUFFTON PARKWAY PHASE 5A SEGMENT 2 – U.S. HIGHWAY 278 FLYOVER BRIDGES CONSTRUCTION PROJECTS IN THE AMOUNT OF \$34,757.31

This item comes before Council under the Consent Agenda. Discussion occurred at the June 16, 2014 meeting of the Public Facilities Committee.

It was moved by Mr. Flewelling, seconded by Mr. Dawson, that Council approve the payment of SCDOT quality assurance oversight services on the S.C. Highway 170 Widening, Boundary Street Streetscape/TIGER Grant, and Bluffton Parkway Phase 5A Segment 2 – U.S. Highway 278 Flyover Bridges construction projects in the amount of \$34,757.31. The funding source for invoice 416384 is from each project's 1% Sales Tax Road Improvement Program Accounts – 33403-54500 SC Highway 170, 47030011-54503 Boundary Street, and 33401-54500 Bluffton Parkway Phase 5. The vote: YEAS - Mrs. Bensch, Mr. Caporale, Mr. Dawson, Mr. Flewelling, Mr. Fobes, Mr. McBride, Mr. Rodman, Mr. Sommerville, Mr. Stewart, Mr. Vaux and Ms. Von Harten. The motion passed.

# SCDOT QUALITY ASSURANCE QVERSIGHT SERVICES ON S.C. HIGHWAY 170 WIDENING, BOUNDARY STREET STREETSCAPE/TIGER GRANT, AND BLUFFTON PARKWAY PHASE 5A SEGMENT 2 – U.S. HIGHWAY 278 FLYOVER BRIDGES CONSTRUCTION PROJECTS IN THE AMOUNT OF \$82,458.55

This item comes before Council under the Consent Agenda. Discussion occurred at the June 16, 2014 meeting of the Public Facilities Committee

It was moved by Mr. Flewelling, seconded by Mr. Dawson, that Council approve the payment of SCDOT quality assurance oversight services on the S.C. Highway 170 Widening, Boundary Street Streetscape/FIGER Grant, and Bluffton Parkway Phase 5A Segment 2 – U.S. Highway 278 Flyover Bridges construction projects in the amount of \$82,458.55. The funding source for invoice 416385 is from each project s 1% Sales Tax Road Improvement Program Accounts – 33403-54500 SC Highway 170, 47030011-54503 Boundary Street, and 33401-54500 Bluffton Parkway Phase 5. The vote: YEAS Mrs. Bensch, Mr. Caporale, Mr. Dawson, Mr. Flewelling, Mr. Fobes, Mr. McBride, Mr. Rodman, Mr. Sommerville, Mr. Stewart, Mr. Vaux and Ms. Von Harten. The motion passed

# **Construction Project Updates**

Mr. Scott Grooms, Broadcast Services Manager, narrated a video highlighting the construction status of the S.C. Highway 170 and Bluffton Parkway 5A projects.