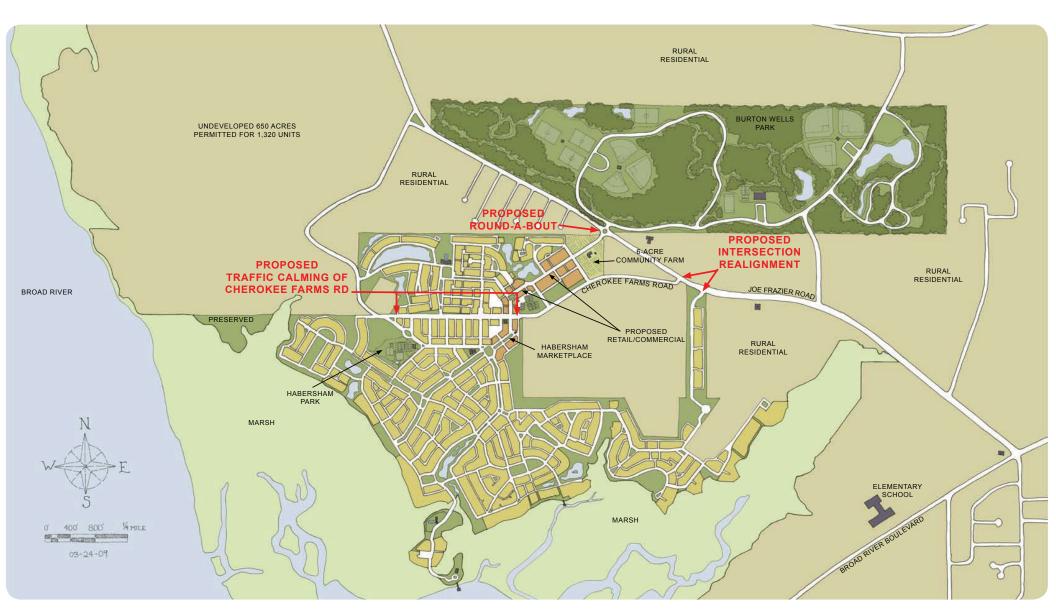

INTAINED BETWEEN THE DISTURBED AREA AND ALL WOS. A 10-FOOT BUFFER SHOULD BE MAINTAINED BETWEEN THE LAST ROW OF SILT FENCE AND ALL WOS.

IO. LITTER.CONSTRUCTION DEBRIS, OILS, FUELS, AND BUILDING PRODUCTS WITH SIGNIFICANT POTENTIAL FOR IMPACT (SUCH AS STOCKPILES OF FRESHLY TREATED LUMBER) AND CONSTRUCTION CHEMICALS THAT COULD BE EXPOSED TO STORM WATER MUST BE PREVENTED FROM BECOMING A POLLUTANT SOURCE IN STORM WATER DISCHARGES.



| FED. ROAD | STATE | COUNTY | FILE NO. | PROJECT NO. | ROUTE | SHEET | TOTAL NO. | NO. | SHEETS | S.C. | BEAUFORT | 0.0000 | 0.000 | S-40 | E.C. |

COUNTY

BEAUFORT

MAP SHOWING LOCATION OF BEAUFORT COUNTY IN SOUTH CAROLINA













































#### Exhibit E

Cherokee Farms, Needles Road and Joe Frazier Road Improvements, Conceptual Plan



Habersham & Cherokee Farms Regional Context

#### Exhibit F

Joe Frazier Road Round-a-bout Landscape Plan



#### Exhibit G

Beaufort County Zoning and Development Standards Ordinances ("ZDSO")

| Resolution No. |  |
|----------------|--|
|                |  |

#### A RESOLUTION OF BEAUFORT COUNTY COUNCIL ADOPTING THE 2014 GREENPRINT MAP IDENTIFYING AREAS OF FOCUS FOR FUTURE LAND ACQUISITION AND CONSERVATION RELATED ACTIVITIES

WHEREAS, Beaufort County has enjoyed significant success in the preservation of historically significant and ecologically sensitive areas throughout the County; and

WHEREAS, a significant planning tool that assisted in the acquisition of many of these parcels was the Greenprint Map that was created in 2006; and

WHEREAS, in order to continue success enjoyed by th