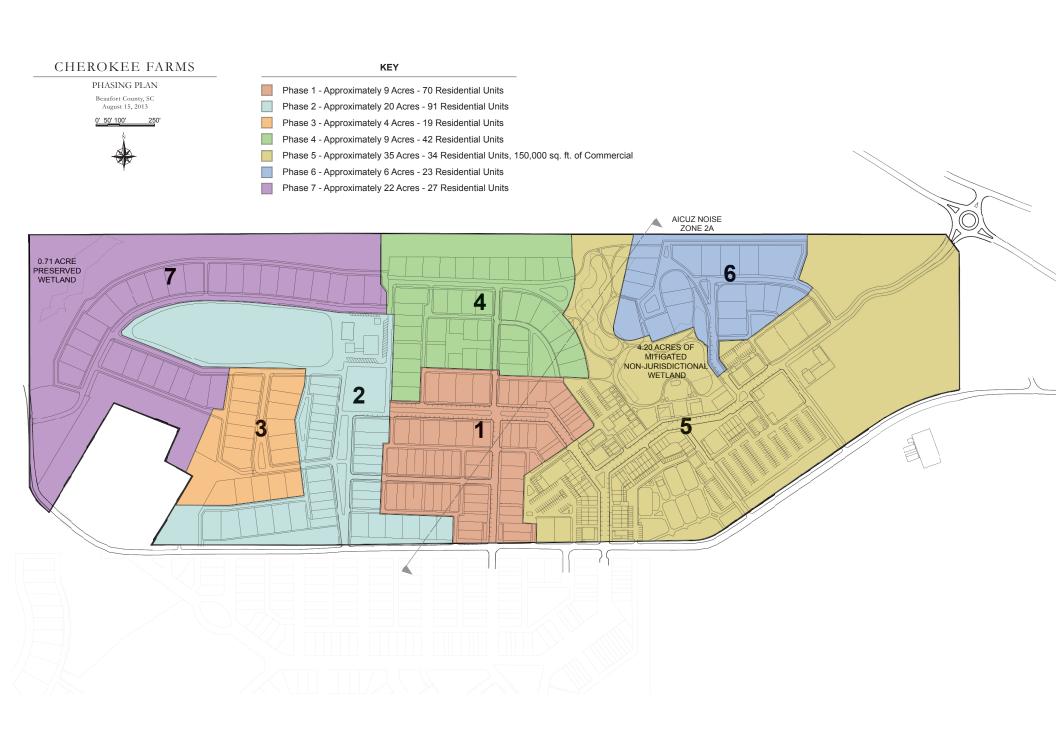

velopment Agreement, with the sequence and timing of Development dictated largely by market conditions. The following estimate of expected Development is hereby included, to be updated by the Owner as the same evolves over the Term:

| <u>Development</u> | Date of Commencement / Completion |
|--------------------|-----------------------------------|
| Phase 1            | 0 - 15 months                     |
| Phase 2            | 16 - 24 months                    |
| Phase 3            | 25 - 36 months                    |
| Phases 4 & 5       | 37 - 48 months                    |
| Phases 6 & 8       | 48 - 60 months                    |

As stated in Article III of the Development Agreement, actual Development may occur more or less rapidly based on market conditions and other factors.



# **Exhibit D**

Plans prepared by Davis & Floyd, Inc. (for Joe Frazier Road Round-a-bout)

PIN 00000 | FED. RD STATE COUNTY | FILE NO. | PROJECT NO. | ROUTE SHEET | TOTAL NO. | NO. | SHEET | SHEET | SHEET | SHEET | SHEET | NO. | NO. | SH

INDEX OF SHEETS

NOTE: SHEET 4 OMITTED.

SHEET # DESCRIPTION SHEET TOTALS Title Sheet Summary of Estimated Quantities Typical Sections 3 - 3B General Construction Note 5A Reference Data Sheets 6 - 60 Plan and Profile Sheets TCI - TC3 Traffic Control and Construction Phasing Pavement Markings and Signing Plans LS Landscaping Plan FCI - FC2 Frosion Control Plans XI - XI9 Cross Sections TOTAL SHEETS

IMPROVEMENTS FOR BEAUFORT COUNTY

PLAN AND PROFILE OF PROPOSED STATE HIGHWAY

> BEAUFORT COUNTY FILE 0.0000 PROJ. 0000

S-40 (JOE FRAZIER ROAD) ROUNDABOUT DE