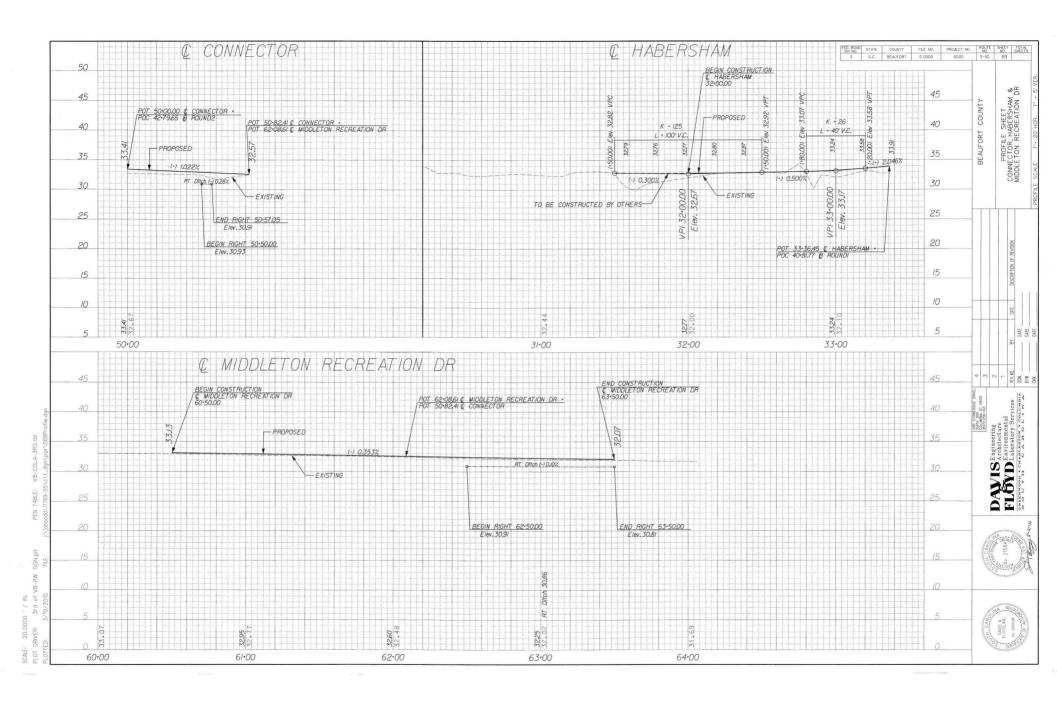

| 20 CY WHERE DIRECTED BY ENGINEER                                |
| REMOVAL OF SILT RETAINED BY SILT FENCE               | 215 LF WHERE DIRECTED BY ENGINEER                               |
|                                                      |                                                                 |



MAP SHOWING LOCATION OF BEAUFORT COUNTY IN SOUTH CAROLINA

#### EROSION CONTROL NOTES:

ALL DISTURBED AREAS SHALL BE SEEDED AFTER GRADING IS COMPLETED OR WITHIN 7 DAYS AFTER WORK STOPS IN AN AREA UNLESS WORK IS TO RESUME IN THAT AREA WITHIN 21 DAYS

TEMPORARY SILT FENCE SHALL BE PLACED AT THE TOE OF ALL FILL SLOPES AND ANY OTHER LOCATIONS ALONG THE PERIMETER OF THE PROJECT LIMITS WHERE SHEET FLOW FROM DISTURBED AREAS LEAVES THE SITE.









20.0000





N.W. 3rd of V







32 + 00.00

# EROSION CONTROL DATA SHEET

| NAME OF ULTIMATE   STATION   SIDE   WATES   STATION   SIDE   STATION   SID   |                        |         |      |          |        |     |                                                                                                                | N I I    | 10 L       | /         |                       |                           |                  |                                                           |         | _                                 | 77