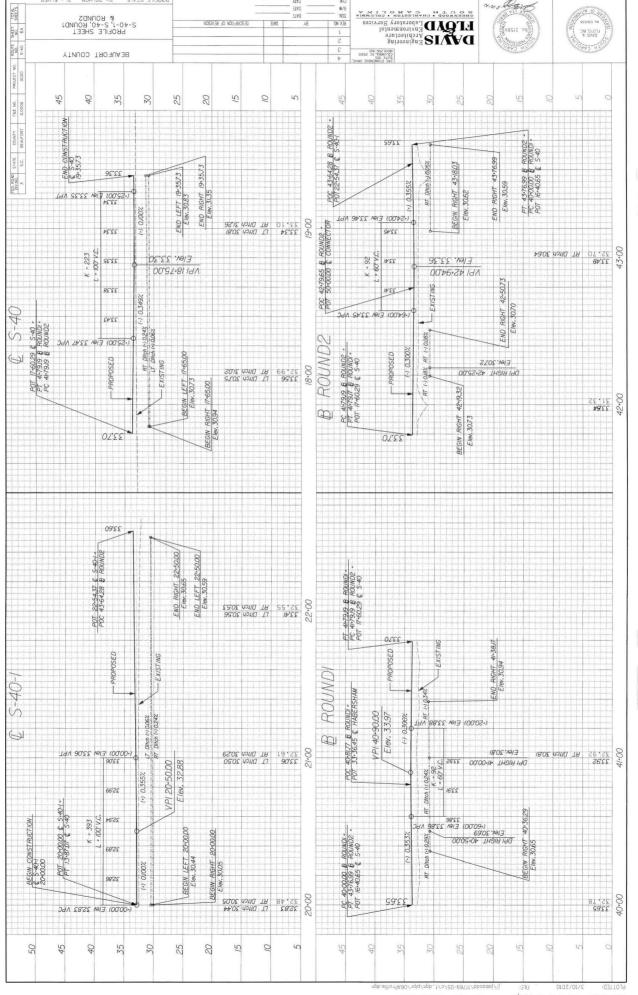

| 20 CY WHERE DIRECTED BY ENGINEER                                |
| REMOVAL OF SILT RETAINED BY SILT FENCE               | 215 LF WHERE DIRECTED BY ENGINEER                               |
|                                                      |                                                                 |



MAP SHOWING LOCATION OF BEAUFORT COUNTY IN SOUTH CAROLINA

#### EROSION CONTROL NOTES:

ALL DISTURBED AREAS SHALL BE SEEDED AFTER GRADING IS COMPLETED OR WITHIN 7 DAYS AFTER WORK STOPS IN AN AREA UNLESS WORK IS TO RESUME IN THAT AREA WITHIN 21 DAYS

TEMPORARY SILT FENCE SHALL BE PLACED AT THE TOE OF ALL FILL SLOPES AND ANY OTHER LOCATIONS ALONG THE PERIMETER OF THE PROJECT LIMITS WHERE SHEET FLOW FROM DISTURBED AREAS LEAVES THE SITE.









20.0000





N.W. 3rd of V







32 + 00.00

# EROSION CONTROL DATA SHEET

| NAME OF ULTIMATE   STATION   SIDE   WATES   STATION   SIDE   STATION   SID   |                        |         |      |          |        |     |                                                                                                                | N I I    | 10 L       | /         |                       |                           |                  |                                                           |         | _                                 | 77