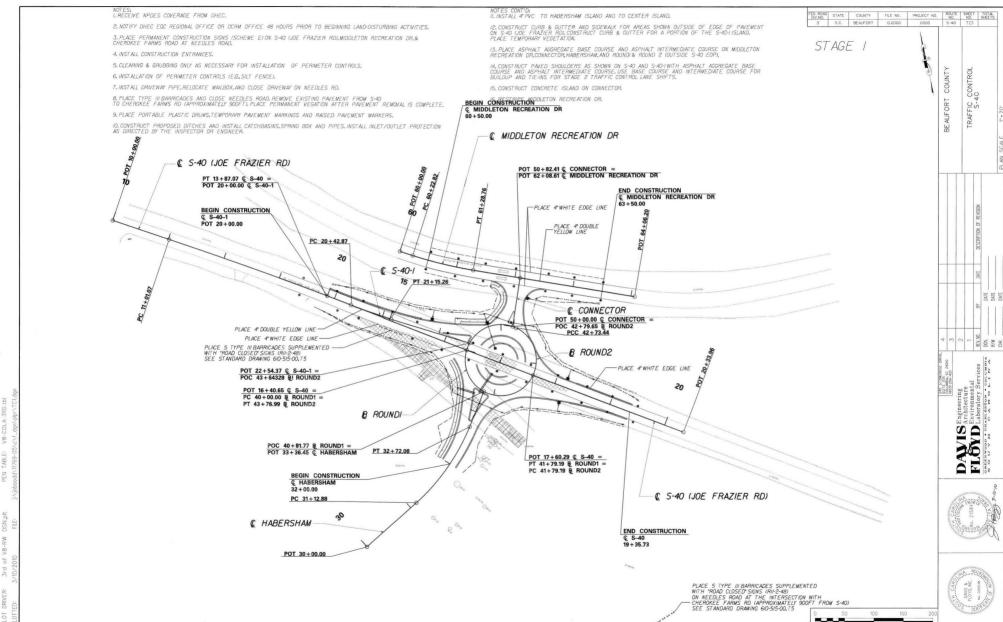

| 20 CY WHERE DIRECTED BY ENGINEER                                |
| REMOVAL OF SILT RETAINED BY SILT FENCE               | 215 LF WHERE DIRECTED BY ENGINEER                               |
|                                                      |                                                                 |



MAP SHOWING LOCATION OF BEAUFORT COUNTY IN SOUTH CAROLINA

#### EROSION CONTROL NOTES:

ALL DISTURBED AREAS SHALL BE SEEDED AFTER GRADING IS COMPLETED OR WITHIN 7 DAYS AFTER WORK STOPS IN AN AREA UNLESS WORK IS TO RESUME IN THAT AREA WITHIN 21 DAYS

TEMPORARY SILT FENCE SHALL BE PLACED AT THE TOE OF ALL FILL SLOPES AND ANY OTHER LOCATIONS ALONG THE PERIMETER OF THE PROJECT LIMITS WHERE SHEET FLOW FROM DISTURBED AREAS LEAVES THE SITE.









20.0000





N.W. 3rd of V







32 + 00.00

# EROSION CONTROL DATA SHEET

| NAME OF ULTIMATE   STATION   SIDE   WATES   STATION   SIDE   STATION   SID   |                        |         |      |          |        |     |                                                                                                                | N I I    | 10 L       | /         |                       |                           |                  |                                                           |         | _                                 | 77