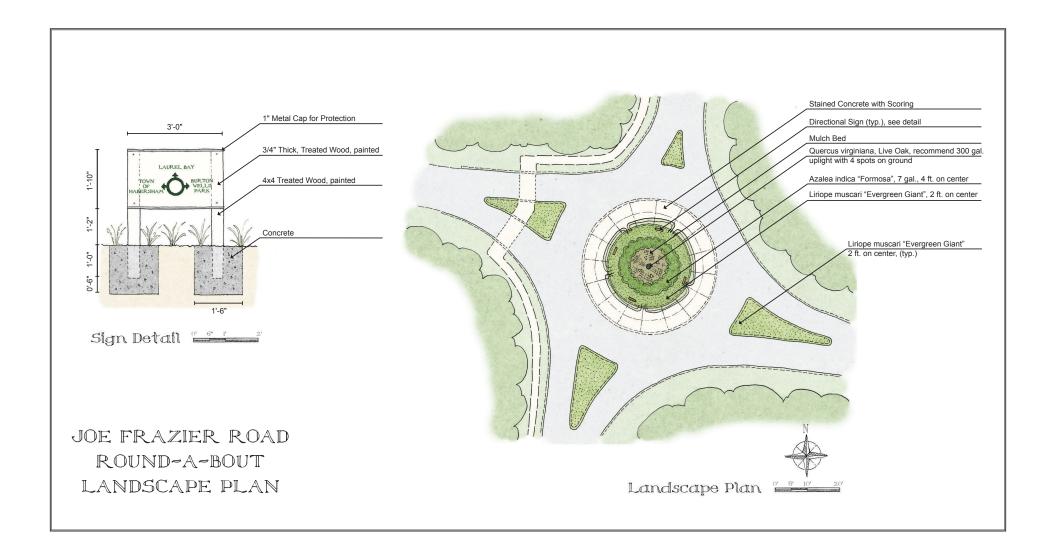

The County Channel is gearing up for more coverage of Dixie League sports. This year Oscar Frazier Park will host the Dixie Girls South Carolina State Softball Tournament. The County Channel will provide wall-to-wall coverage of the entire tournament. This helps promote our facilities, and showcases the games for those unable to watch them in person.