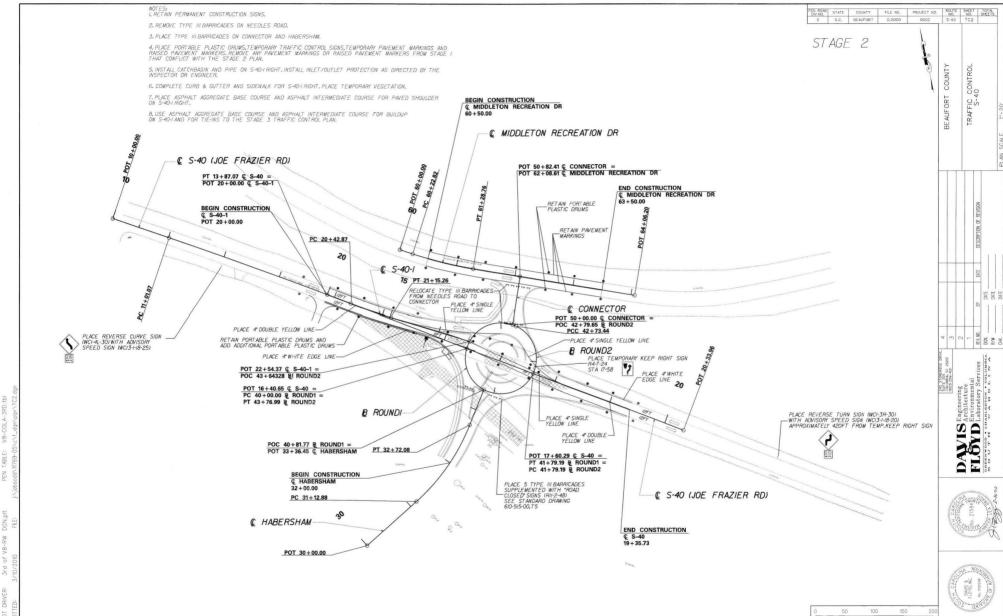

# SCDOT QUALITY ASSURANCE OVERSIGHT SERVICES ON S.C. HIGHWAY 170 WIDENING, BOUNDARY STREET STREETSCAPE/TIGER GRANT, AND BLUFFTON PARKWAY PHASE 5A SEGMENT 2 – U.S. HIGHWAY 278 FLYOVER BRIDGES CONSTRUCTION PROJECTS IN THE AMOUNT OF \$34,757.31

This item comes before Council under the Consent Agenda. Discussion occurred at the June 16, 2014 meeting of the Public Facilities Committee.

It was moved by Mr. Flewelling, seconded by Mr. Dawson, that Council approve the payment of SCDOT quality assurance oversight services on the S.C. Highway 170 Widening, Boundary Street Streetscape/TIGER Grant, and Bluffton Parkway Phase 5A Segment 2 – U.S. Highway 278 Flyover Bridges construction projects in the amount of \$34,757.31. The funding source for invoice 416384 is from each project's 1% Sales Tax Road Improvement Program Accounts – 33403-54500 SC Highway 170, 47030011-54503 Boundary Street, and 33401-54500 Bluffton Parkway Phase 5. The vote: YEAS - Mrs. Bensch, Mr. Caporale, Mr. Dawson, Mr. Flewelling, Mr. Fobes, Mr. McBride, Mr. Rodman, Mr. Sommerville, Mr. Stewart, Mr. Vaux and Ms. Von Harten. The motion passed.

# SCDOT QUALITY ASSURANCE QVERSIGHT SERVICES ON S.C. HIGHWAY 170 WIDENING, BOUNDARY STREET STREETSCAPE/TIGER GRANT, AND BLUFFTON PARKWAY PHASE 5A SEGMENT 2 – U.S. HIGHWAY 278 FLYOVER BRIDGES CONSTRUCTION PROJECTS IN THE AMOUNT OF \$82,458.55

This item comes before Council under the Consent Agenda. Discussion occurred at the June 16, 2014 meeting of the Public Facilities Committee

It was moved by Mr. Flewelling, seconded by Mr. Dawson, that Council approve the payment of SCDOT quality assurance oversight services on the S.C. Highway 170 Widening, Boundary Street Streetscape/FIGER Grant, and Bluffton Parkway Phase 5A Segment 2 – U.S. Highway 278 Flyover Bridges construction projects in the amount of \$82,458.55. The funding source for invoice 416385 is from each project s 1% Sales Tax Road Improvement Program Accounts – 33403-54500 SC Highway 170, 47030011-54503 Boundary Street, and 33401-54500 Bluffton Parkway Phase 5. The vote: YEAS Mrs. Bensch, Mr. Caporale, Mr. Dawson, Mr. Flewelling, Mr. Fobes, Mr. McBride, Mr. Rodman, Mr. Sommerville, Mr. Stewart, Mr. Vaux and Ms. Von Harten. The motion passed

# **Construction Project Updates**

Mr. Scott Grooms, Broadcast Services Manager, narrated a video highlighting the construction status of the S.C. Highway 170 and Bluffton Parkway 5A projects.