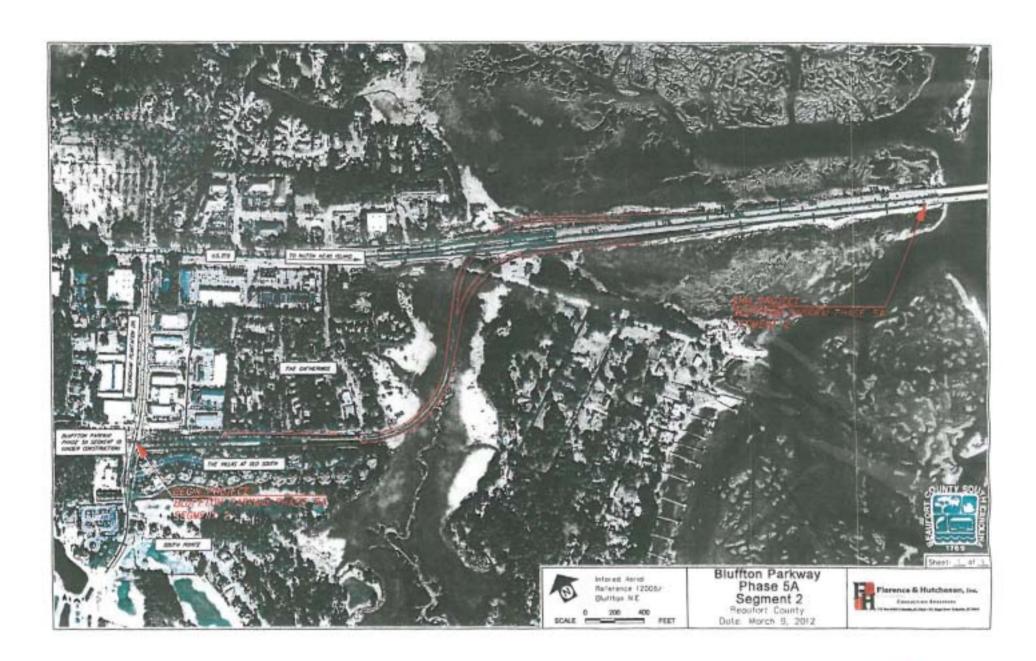

- I. RESOLUTION AUTHORIZING THE BLUFFTON TOWNSHIP FIRE DISTRICT TO PARTICIPATE IN THE SOUTH CAROLINA DEFERRED COMPENSATION PROGRAM (backup)
  - 1. Consideration of adoption to occur January 28, 2013
  - 2. Finance Committee discussion and recommendation to adopt occurred January 22, 2013 / Vote 5:0
- J. BLUFFTON PARKWAY PHASE 5A SEGMENT 2 ROADWAY AND BRIDGE CONSTRUCTION (This item is contingent upon Public Facilities Committee recommendation February 22, 2013) (backup)
  - 1. Consideration of contract award to occur February 25, 2013
  - 2. Contract award: R.R. Dawson Bridge Co., LLC, Lexington, Kentucky
  - 3. Contract amount: \$36,665,629.96
  - 4. Funding: 1% Sales Tax Referendum and \$15,000,000 from 2012 Federal Highway Match administered by SCDOT
  - 5. Public Facilities Committee discussion to occur February 22, 2013
- K. BLUFFTON PARKWAY PHASE 5A SEGMENT 2 ROADWAY AND BRIDGE CONSTRUCTION MANAGEMENT AND INSPECTION SERVICES (This item is contingent upon Public Facilities Committee recommendation February 22, 2013) (backup)
  - 1. Consideration of contract award to occur February 25, 2013
  - 2. Contract award: F&ME Consultants, Inc., Columbia, South Carolina
  - 3. Contract amount: \$3,886,934.16
  - 4. Funding: 1% Sales Tax Referendum, account 33401-54500 Bluffton Parkway Phase 5
  - 5. Public Facilities Committee discussion to occur February 22, 2013
- L. EMERGENCY PURCHASE CHANGE ORDER FOR THE BEAUFORT COUNTY DETENTION CENTER'S GYMNASIUM RESTROOM FACILITIES (This item is contingent upon Public Facilities Committee recommendation February 22, 2013) (backup)
  - 1. Consideration of change over approval to occur February 25, 2013
  - 2. Contract award: Patterson Construction, Beaufort, South Carolina
  - 3. Contract amount: \$51,368.66
  - 4. Funding: Account 4007001-54421, 2009 Bonds, Renovations, Detention Center
  - 5. Public Facilities Committee discussion to occur February 22, 2013
- M. DISABILITIES AND SPECIAL NEEDS DEPARTMENT FACILITY SECURITY SYSTEM IMPROVEMENTS (This item is contingent upon Public Facilities Committee recommendation February 22, 2013) (backup)
  - 1. Consideration of contract award to occur February 25, 2013
  - 2. Contract award: CSI Technology Outfitters, Easley, South Carolina
  - 3. Contract amount: \$171,040.13
  - 4. Funding: Disabilities and Special Needs Department CIP, account 40050011-54460
  - 5. Public Facilities Committee discussion to occur February 22, 2013

#### Bluffton Parkway Phase 5A Segment 1 Roadway and Bridge Construction

Mr. Gary Kubic, County Administrator, stated the current schedule for Phase 5A Flyovers, *a.k.a.*, Segment 2 of Phase 5, is that we have two potential awards. One is for construction to R.R. Dawson Bridge Company in the amount of \$36,665,629.96, which Public Facilities Committee will consider February 22, 2013. The second award is for construction management and inspection services to F&ME Consultants, Inc. in the amount of \$3,886,934.16. That is about a \$40 million two-award consideration. There is an additional \$4.0 million in contingency, of which \$1.0 million could be dedicated to aesthetics; but, we have not had the opportunity to sit down with Town of Hilton Head Island representatives or any of their designees, but we fully intend to do that. This all made available primarily through three funding sources: 1% sales taxes, \$1.0 million of impact fees, and a \$15 million federal grant award made available by the

SCDOT Highway Commission. If we do have a recommendation out of Committee to support the two awards, it would then enable us to move forward with value engineering with the R.R. Dawson Bridge Co. Federal requirement before value engineering that we have to make the award. We are not borrowing any money for this portion of 5A.