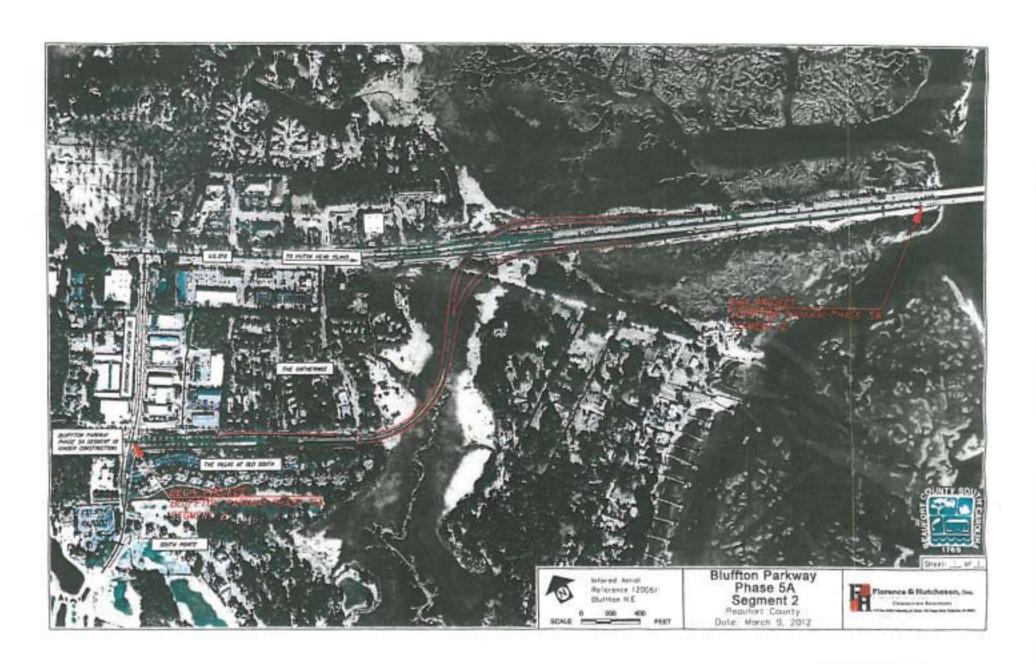

- I. RESOLUTION AUTHORIZING THE BLUFFTON TOWNSHIP FIRE DISTRICT TO PARTICIPATE IN THE SOUTH CAROLINA DEFERRED COMPENSATION PROGRAM (backup)
  - 1. Consideration of adoption to occur January 28, 2013
  - 2. Finance Committee discussion and recommendation to adopt occurred January 22, 2013 / Vote 5:0
- J. BLUFFTON PARKWAY PHASE 5A SEGMENT 2 ROADWAY AND BRIDGE CONSTRUCTION (This item is contingent upon Public Facilities Committee recommendation February 22, 2013) (backup)
  - 1. Consideration of contract award to occur February 25, 2013
  - 2. Contract award: R.R. Dawson Bridge Co., LLC, Lexington, Kentucky
  - 3. Contract amount: \$36,665,629.96
  - 4. Funding: 1% Sales Tax Referendum and \$15,000,000 from 2012 Federal Highway Match administered by SCDOT
  - 5. Public Facilities Committee discussion to occur February 22, 2013
- K. BLUFFTON PARKWAY PHASE 5A SEGMENT 2 ROADWAY AND BRIDGE CONSTRUCTION MANAGEMENT AND INSPECTION SERVICES (This item is contingent upon Public Facilities Committee recommendation February 22, 2013) (backup)
  - 1. Consideration of contract award to occur February 25, 2013
  - 2. Contract award: F&ME Consultants, Inc., Columbia, South Carolina
  - 3. Contract amount: \$3,886,934.16
  - 4. Funding: 1% Sales Tax Referendum, account 33401-54500 Bluffton Parkway Phase 5
  - 5. Public Facilities Committee discussion to occur February 22, 2013
- L. EMERGENCY PURCHASE CHANGE ORDER FOR THE BEAUFORT COUNTY DETENTION CENTER'S GYMNASIUM RESTROOM FACILITIES (This item is contingent upon Public Facilities Committee recommendation February 22, 2013) (backup)
  - 1. Consideration of change over approval to occur February 25, 2013
  - 2. Contract award: Patterson Construction, Beaufort, South Carolina
  - 3. Contract amount: \$51,368.66
  - 4. Funding: Account 4007001-54421, 2009 Bonds, Renovations, Detention Center
  - 5. Public Facilities Committee discussion to occur February 22, 2013
- M. DISABILITIES AND SPECIAL NEEDS DEPARTMENT FACILITY SECURITY SYSTEM IMPROVEMENTS (This item is contingent upon Public Facilities Committee recommendation February 22, 2013) (backup)
  - 1. Consideration of contract award to occur February 25, 2013
  - 2. Contract award: CSI Technology Outfitters, Easley, South Carolina
  - 3. Contract amount: \$171,040.13
  - 4. Funding: Disabilities and Special Needs Department CIP, account 40050011-54460
  - 5. Public Facilities Committee discussion to occur February 22, 2013

#### Bluffton Parkway Phase 5A Segment 1 Roadway and Bridge Construction

Mr. Gary Kubic, County Administrator, stated the current schedule for Phase 5A Flyovers, *a.k.a.*, Segment 2 of Phase 5, is that we have two potential awards. One is for construction to R.R. Dawson Bridge Company in the amount of \$36,665,629.96, which Public Facilities Committee will consider February 22, 2013. The second award is for construction management and inspection services to F&ME Consultants, Inc. in the amount of \$3,886,934.16. That is about a \$40 million two-award consideration. There is an additional \$4.0 million in contingency, of which \$1.0 million could be dedicated to aesthetics; but, we have not had the opportunity to sit down with Town of Hilton Head Island representatives or any of their designees, but we fully intend to do that. This all made available primarily through three funding sources: 1% sales taxes, \$1.0 million of impact fees, and a \$15 million federal grant award made available by the

SCDOT Highway Commission. If we do have a recommendation out of Committee to support the two awards, it would then enable us to move forward with value engineering with the R.R. Dawson Bridge Co. Federal requirement before value engineering that we have to make the award. We are not borrowing any money for this portion of 5A.