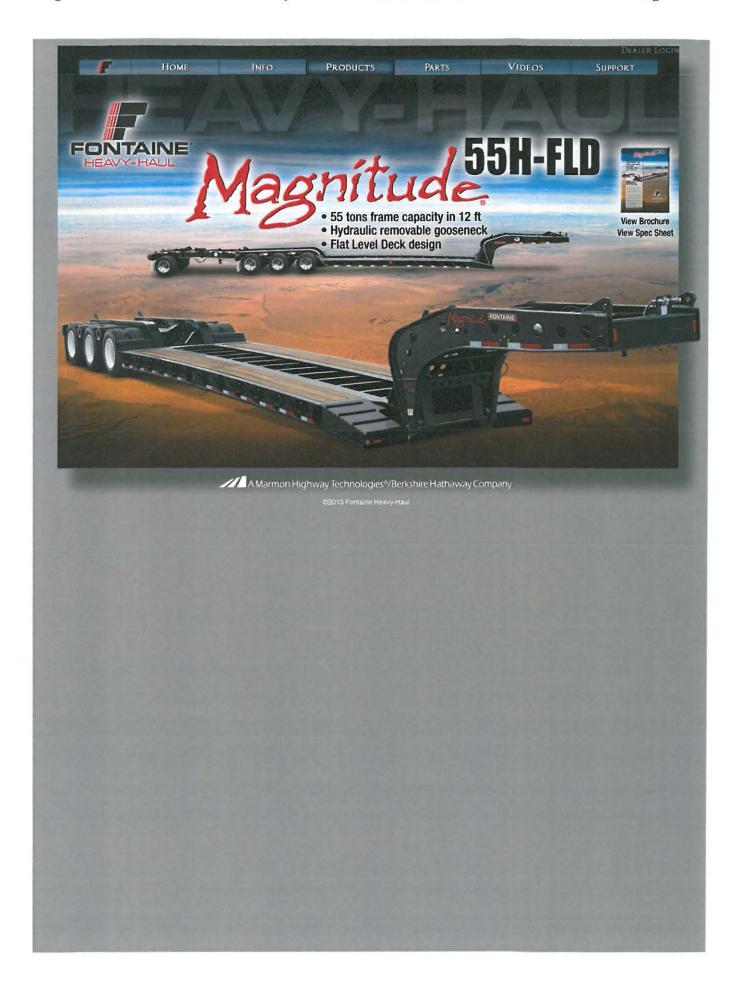

#### Fontaine Magnitude 55HFLD 26 Air Tridem (Flat Level Deck) SMAGNITUDE55H

Est. Wt.: 21,891# +/- 3%

Capacity: 55 tons in 12-foot length with 4th axle close coupled or single axle stinger -

GAWR and tire ratings determine legal payloads

Load Base: 12-foot rigid 2-point load centered in deck area

Framework: All main longitudinal members fabricated with 100,000# minimum yield

steel flanges with 50,000# webs

Compatibility: Designed to accept 4th flip axle below, spreader and/or 23 inch flip box

Gooseneck Design: Hydraulic removable non-ground bearing design

Loaded Fifth Wheel Height: 50 inches nominal with 5 ride height positions Swing Radius: 102 inches (11 feet 11 inches overall gooseneck length) - NGB

Alternate Kingpin: Removable kingpin at 102 inch radius

Flip Box: None standard

Power Source: Set up for wet line operation Electrical Receptacle: J560 7-pin connector Deck Length: 26 feet clear deck length

Loaded Deck Height: 22 inches with 6 inches ground clearance Flooring: 2 fach nominal wood - side rails only - STANDARD

Front Ramps: None, front of deck sloped top down to assist in loading with

traction cleats

Front Bogie Ramp: Standard

Extension Brackets: 12 pair - 24 total removable swing type, 1 pair - 2 total heavy duty removable hook-on type (26 swing type, 2 hook-on type on 27 foot deck)

Deck to Bogie Connection: Fixed

Tool Box: 2 Fully covered trays in front of deck between mainbeams with lockable covers

Crossmembers: Recess last 3 crossmembers in deck

Number of Axles: 3 axles

Axle Capacity: 25,000# nominal capacity each

Axle Spread: 54.5 inches (between axles) - STANDARD